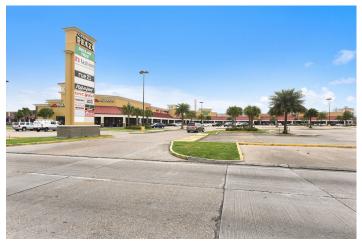

## **Chalmette Plaza**

## 8400 W. Judge Perez Drive, Chalmette, LA 70043

Listing ID: 29943455 Status: Active

Property Type: Retail-Commercial For Lease

Retail-Commercial Type: Street Retail
Contiguous Space: 994 SF
Total Available: 994 SF

### **Overview/Comments**

55,000 sf retail center in heart of St. Bernard. The renovation (2012) of the interior is a standard vanilla box with HVAC at 1 ton per 350 square feet, paint ready walls, smooth floor, ADA restrooms, drop ceiling, sprinkler and electrical dist. panel to the rear of the bay. Outparcel is also available for lease.