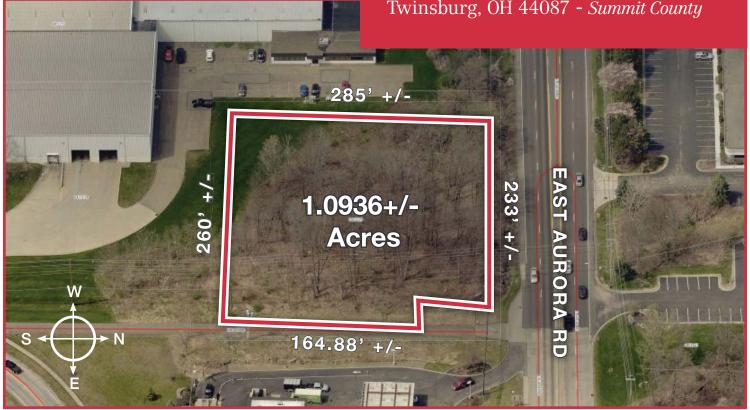

# **Property Details**

• Sale Price: \$175,000

• Price Per Acre: \$160,021.00

• Taxes: \$1,774.20 / Annually (2018)

• Acres: 1.0936 +/-• Parcel: 64-07029

• **Zoning:** I-2, Limited Industrial District

• Best Use: Commercial / Light Industrial Development

• **Dimensions:** 233' x 285' +/-

• Located: East Aurora Road. Just West of I-480 Interchange.

• Interchange / Distance: 1/4 Mile from I-480

# **Property Notes**

For Sale - 1.0936 +/- acres. East Aurora Road, a prime site zoned I-2 limited Commercial / Industrial that allows for many diversified uses. The site has 233 +/- feet of frontage on E. Aurora Rd. Located just West of I-480 interchange. Adjacent to Get-Go Convenient Store. Great traffic count 39,177 cars per day! For more information contact Bob Raskow, SIOR or Scott Baskow