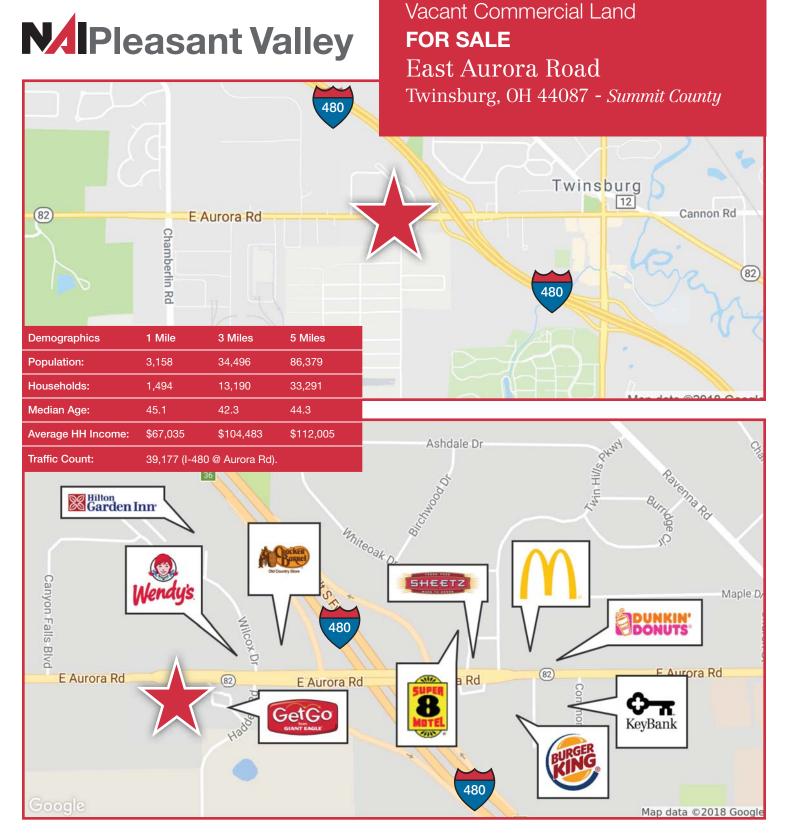

• **Dimensions:** 233' x 285' +/-

• Located: East Aurora Road. Just West of I-480 Interchange.

• Interchange / Distance: 1/4 Mile from I-480

# **Property Notes**

For Sale - 1.0936 +/- acres. East Aurora Road, a prime site zoned I-2 limited Commercial / Industrial that allows for many diversified uses. The site has 233 +/- feet of frontage on E. Aurora Rd. Located just West of I-480 interchange. Adjacent to Get-Go Convenient Store. Great traffic count 39,177 cars per day! For more information contact Bob Raskow, SIOR or Scott Baskow