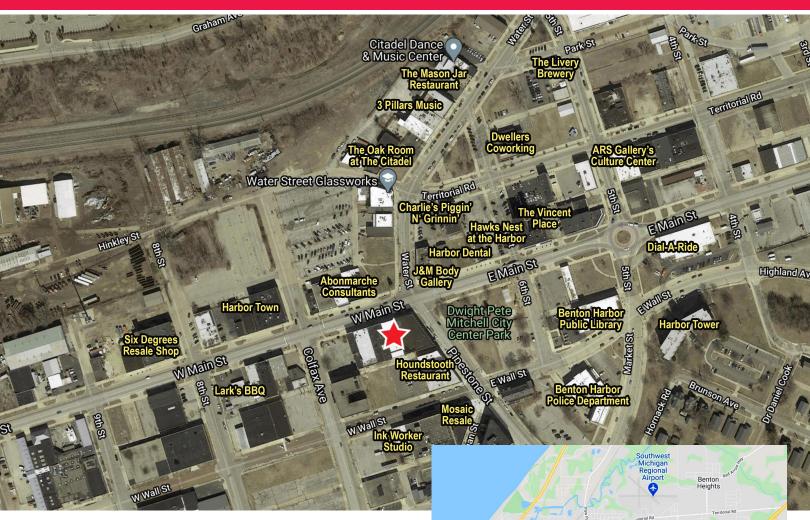

## **Located in The Central Business District**

### Location

Located on the southwest corner of Main St. and Pipestone Rd. in downtown Benton Harbor. Enjoy substantial traffic area with proximity to the Arts District, retail and commercial excitement.