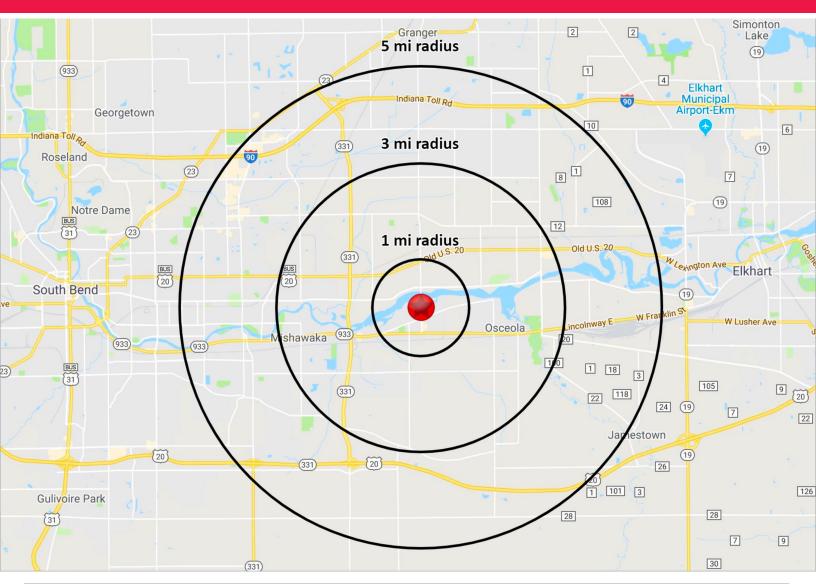

## Located Between South Bend and Elkhart, IN with High Traffic Count

| 2020 DEMOGRAPHICS        | 1 MILE    | 3 MILE    | 5 MILE    | AVERAGE DAILY TRAFFIC COUNT (AADT)                                                                              |  |
|--------------------------|-----------|-----------|-----------|-----------------------------------------------------------------------------------------------------------------|--|
| POPULATION               | 4,537     | 31,504    | 85,753    |                                                                                                                 |  |
| NUMBER OF HOUSEHOLDS     | 1,908     | 12,482    | 36,403    | 13,456 on Bittersweet Rd.<br>15,167 on Lincolnway East, South of Plaza<br>15,317 on Vistula Rd., North of Plaza |  |
| AVERAGE HOUSEHOLD INCOME | \$74,018  | \$75,795  | \$64,574  |                                                                                                                 |  |
| MEDIAN HOME VALUE        | \$139,347 | \$144,900 | \$137,882 |                                                                                                                 |  |