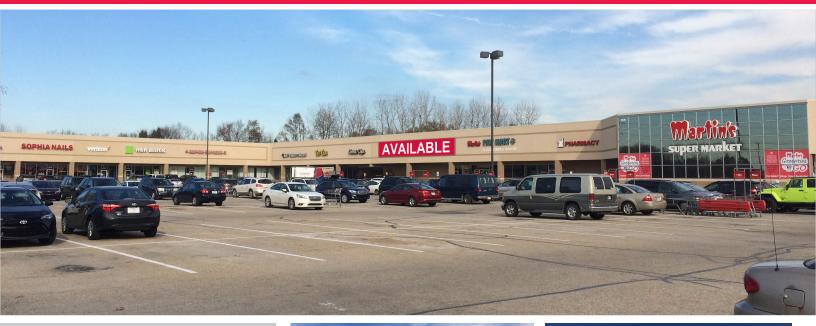

Martin's Bittersweet Plaza 306 N Bittersweet Rd Mishawaka, Indiana

#### **Property Details**

High traffic neighborhood shopping center anchored by Martin's Super Market consisting of 92,295 SF. Suites available ranging from 835 SF to 8,000 SF with asking rates between \$12.00 and \$18.00 PSF NNN. Tenants include Martin's Super Market (and Martin's Fuel), Papa John's Pizza, Sophia Nails, H&R Block, Empire Express, Anytime Fitness, Tiki Tan, Great Clips and Martin's Paw Mart. Property Video: <u>https://youtu.be/cymDxoLsQ0A</u>