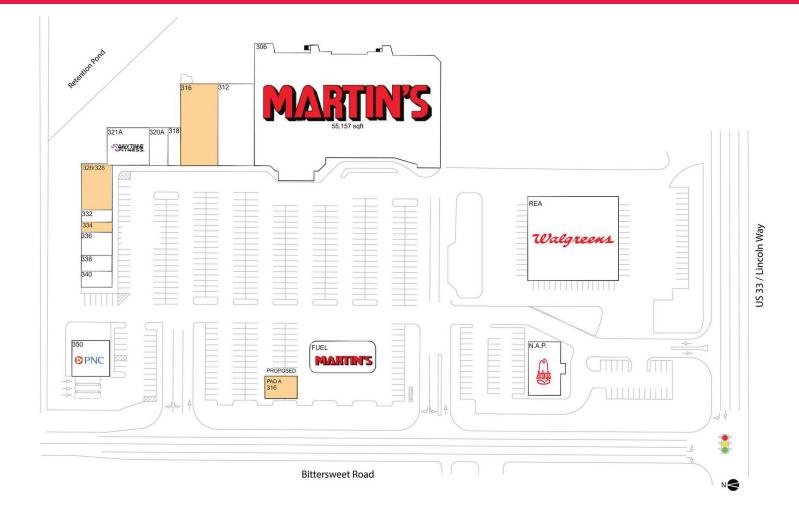

# Site Plan

### **CURRENT RETAILERS**

| FUEL   | Martin's Fuel Station | 321 A   | Anytime Fitness   |
|--------|-----------------------|---------|-------------------|
| N.A.P. | Arby's                | 326/328 | AVAILABLE         |
| REA    | Walgreens             | 332     | H&R Block         |
| 306    | Martin's Supermarket  | 334     | AVAILABLE         |
| 312    | Paw Mart              | 336     | Sophia Nails      |
| 318    | Great Clips           | 338     | Papa John's Pizza |
| 316    | (PAD A) AVAILABLE     | 340     | Ziker Cleaners    |
| 320 A  | Tiki Tan              | 350     | PNC Bank          |