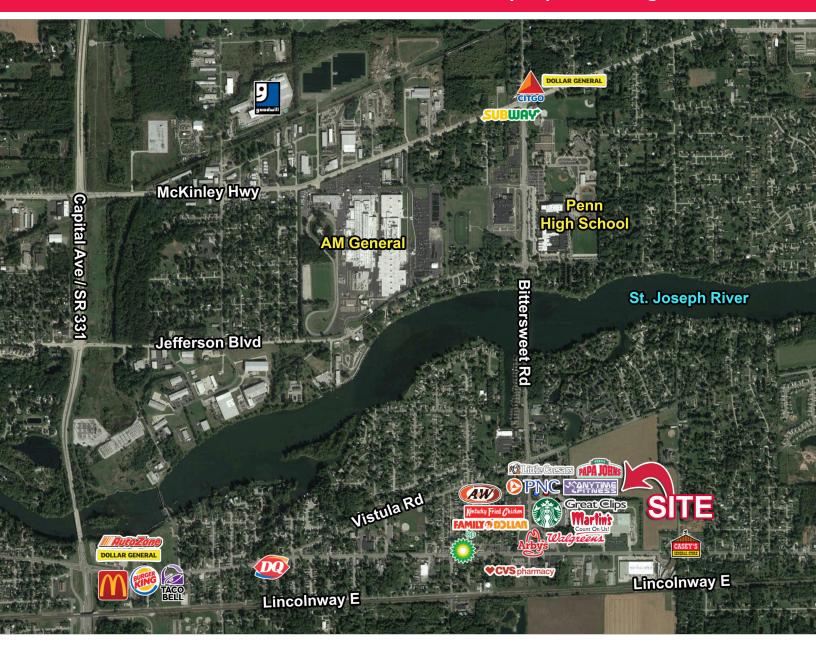

### Location

Located on NE corner of Bittersweet Rd and Lincolnway E (Rte 933), this center is just south of Penn High School with a student population in excess of 3,300, the AM General manufacturing facility, home of the "Hummer", and dense single family roof tops.