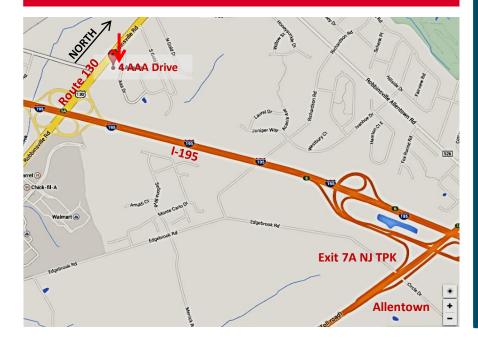

# Four AAA Drive, Hamilton Twp NJ 08691

**Contacts: Jerry Fennelly, Patrick Dintrone** 

 $www. \texttt{Fennelly.com} \mid \textbf{609.520.0061} \mid \texttt{Fennelly.com} \mid$ 

### **Office Condo**

LEASE Immediately available

**Office Condo** 

2,883 SF Unit

- Rental Rate: \$14.50/SF NNN
- Est. Operating Exp. \$6.93/SF
- Taxes \$4.41/SF
- Large Ratio of Outside Glass line
- Located on US 130
- ½ M from Interchange I-195/ Route 130
- Access to New Jersey Turnpike, Exit 7A: 2 Miles