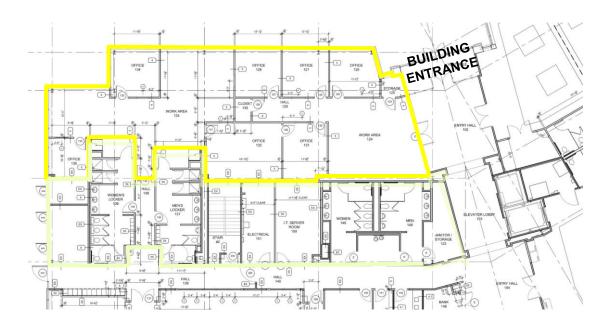

## 1000 Waterview Drive, Hamilton, NJ

1st Floor - 2,861 SF + 3,200 SF

2<sup>nd</sup> Floor - 8,000 SF

**Contacts: Jerry Fennelly, Pat Dintrone** 

On-site: Gym, Conference Facility and Full Service Café
1000 Waterview Drive, Hamilton NJ | Building One