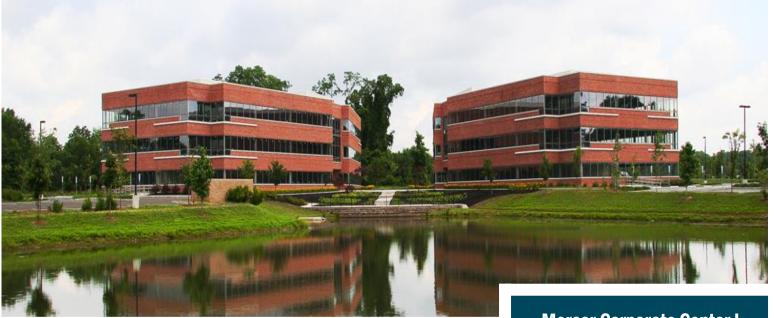

## **1000 Waterview Drive, Hamilton NJ** Office/Lab/Medical Space

**Mercer Corporate Center I** "Center of the State" Available:

8,000 SF - 2nd Floor 2,861 SF - 1st Floor 3,200 SF - 1st Floor Office/Lab/Medical Space; large window line looking into outside dining area serviced by the Café

- \$27.50/SF plus T.E.
- Located in a 60,000 SF Class A **Corporate Park on 47 acres**
- Built 2009
- 3 Floors, 2 Elevators
- Full-Service Cafeteria, beautiful setting, centrally located for use of all tenants
- Fitness Center
- Conference Center 1<sup>st</sup> floor
- Flexible, efficient Design
- Located Mercer County, at Route 130 and Interstate 195 near NJ Turnpike Exit 7A; easy access to Routes 1, I-295, 29, 31.