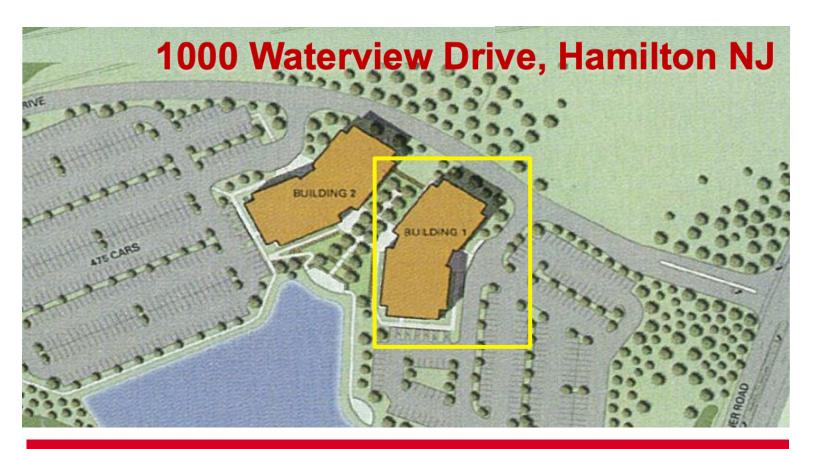

## **1000 Waterview Drive, Hamilton NJ** Office/Lab/Medical Space

**Mercer Corporate Center I** "Center of the State" Available:

8,000 SF - 2nd Floor 2,861 SF - 1st Floor 3,200 SF - 1st Floor Office/Lab/Medical Space; large window line looking into outside dining area serviced by the Café

- \$27.50/SF plus T.E.
- Located in a 60,000 SF Class A **Corporate Park on 47 acres**
- Built 2009
- 3 Floors, 2 Elevators
- Full-Service Cafeteria, beautiful setting, centrally located for use of all tenants
- Fitness Center
- Conference Center 1<sup>st</sup> floor
- Flexible, efficient Design
- Located Mercer County, at Route 130 and Interstate 195 near NJ Turnpike Exit 7A; easy access to Routes 1, I-295, 29, 31.

## 1000 Waterview Drive, Hamilton, NJ

1st Floor - 2,861 SF + 3,200 SF

2<sup>nd</sup> Floor - 8,000 SF

**Contacts: Jerry Fennelly, Pat Dintrone** 

On-site: Gym, Conference Facility and Full Service Café
1000 Waterview Drive, Hamilton NJ | Building One