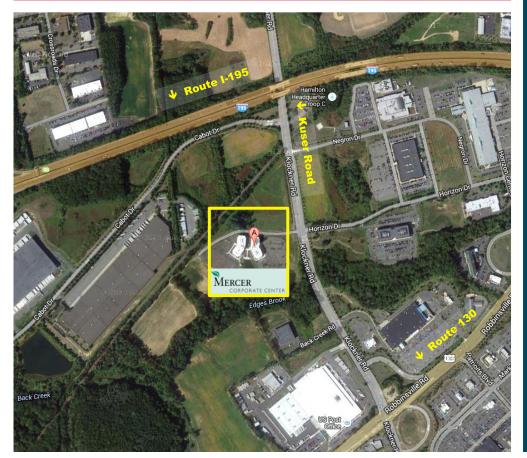

- \$27.50/SF plus T.E.
- Located in a 60,000 SF Class A **Corporate Park on 47 acres**
- Built 2009
- 3 Floors, 2 Elevators
- Full-Service Cafeteria, beautiful setting, centrally located for use of all tenants
- Fitness Center
- Conference Center 1<sup>st</sup> floor
- Flexible, efficient Design
- Located Mercer County, at Route 130 and Interstate 195 near NJ Turnpike Exit 7A; easy access to Routes 1, I-295, 29, 31.