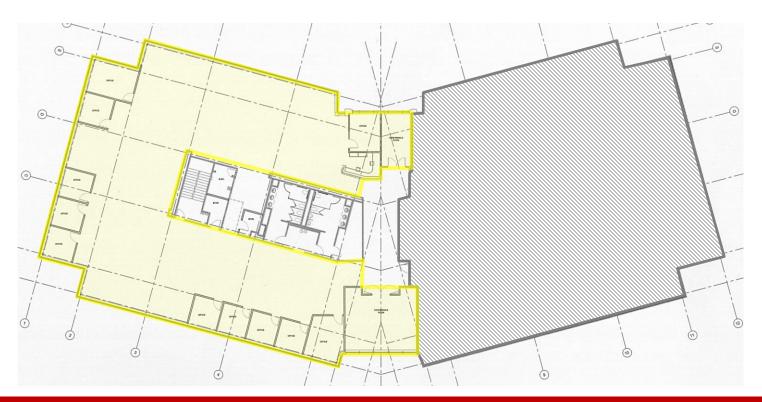

## 1000 Waterview Drive, Hamilton, NJ

1st Floor - 2,861 SF + 3,200 SF

2<sup>nd</sup> Floor - 8,000 SF

**Contacts: Jerry Fennelly, Pat Dintrone** 

On-site: Gym, Conference Facility and Full Service Café
1000 Waterview Drive, Hamilton NJ | Building One