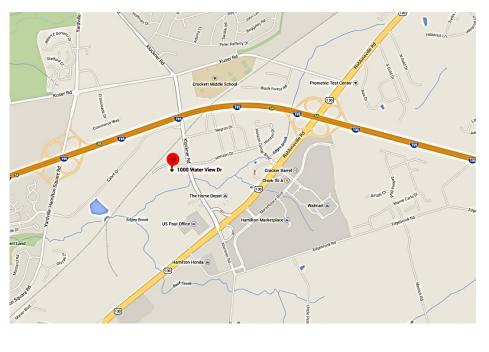

- \$27.50/SF plus T.E.
- Located in a 60,000 SF Class A **Corporate Park on 47 acres**
- Built 2009
- 3 Floors, 2 Elevators
- Full-Service Cafeteria, beautiful setting, centrally located for use of all tenants
- Fitness Center
- Conference Center 1<sup>st</sup> floor
- Flexible, efficient Design
- Located Mercer County, at Route 130 and Interstate 195 near NJ Turnpike Exit 7A; easy access to Routes 1, I-295, 29, 31.