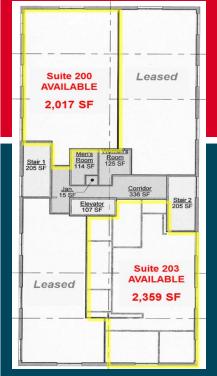

### **Suites on 2nd Floor**

Ste 200 2,017 SF + Ste 203 2,359 SF Lease: \$18.50/SF plus utilities + janitorial