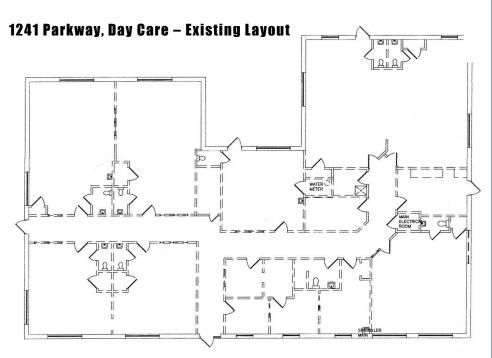

### 1241 Parkway

**Day Care Center** 

5.966 SF

Lease: \$13.90/SF NNN + Operating Exp.

**Sale: \$2,350,000 (Both Buildings)** 

### Day Care Center - 5.966 SF

Lease: \$13.90/SF NNN + Operating Expenses

- •At intersection of Scotch Road and Parkway Avenue
- Highway access to Route I-95 and I-295. Excellent location;
   15 min to NJ Tpk. Commuter Rail; New West Trenton Line to Philadelphia; walkable