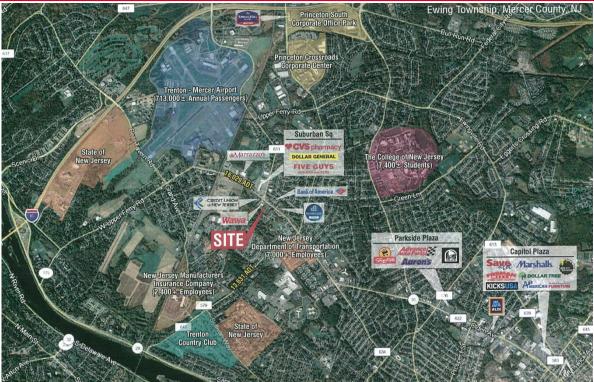

### Day Care Center - 5.966 SF

Lease: \$13.90/SF NNN + Operating Expenses

- •At intersection of Scotch Road and Parkway Avenue
- Highway access to Route I-95 and I-295. Excellent location;
   15 min to NJ Tpk. Commuter Rail; New West Trenton Line to Philadelphia; walkable

# Zoned for Professional, Office Use, Research Including:

Professional Offices, Physicians, Dentists, Lawyers, Architects, Laboratory, Cultural Facilities,
Museum, Church, Day Care, Child Care Center, Storage Facility,
Radio/TV Broadcasting at Crossroads of Ewing