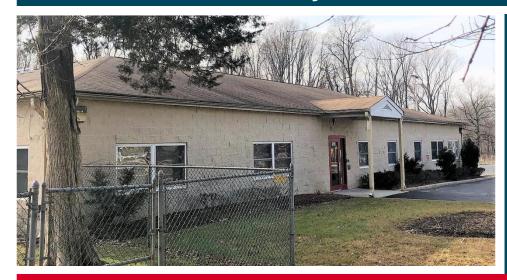

## 1241 Parkway Avenue, Ewing NJ

### **←** 1241 Parkway:

### Day Care Center - 5.966 SF

Lease: \$13.90/SF NNN + Operating Expenses

- •At intersection of Scotch Road and Parkway Avenue
- Highway access to Route I-95 and I-295. Excellent location;
   15 min to NJ Tpk. Commuter Rail; New West Trenton Line to Philadelphia; walkable