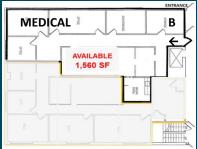

### **Basement/Office Space**

3,812 SF + 1,321 SF

Lease: \$12.50/SF plus utilities + janitorial