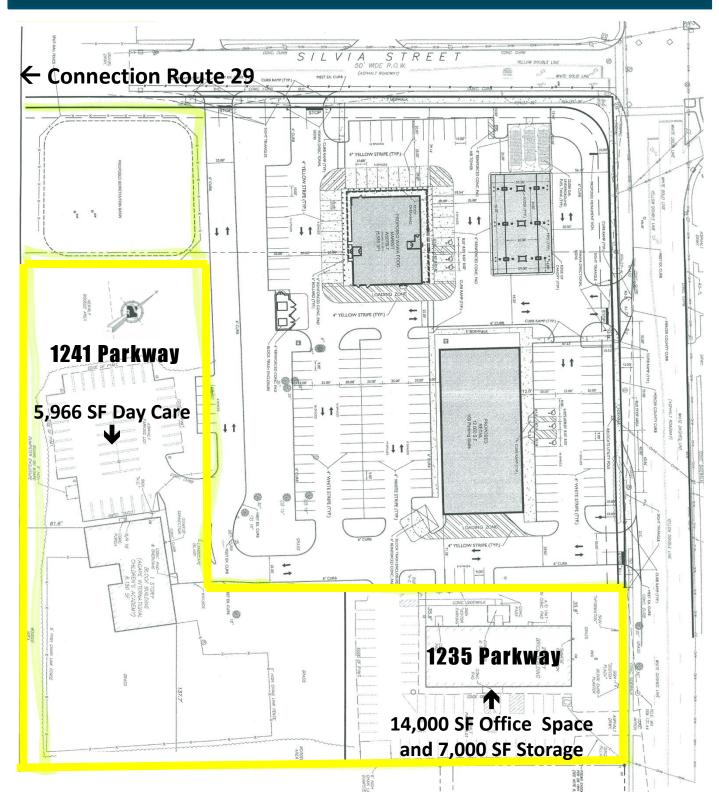

# Office-Medical / Day Care

1235 Parkway 14,000 SF Office and 7,000 SF Storage

> 1241 Parkway 5,966 SF Day Care Center

### 1241 Parkway

**Day Care Center** 

5.966 SF

Lease: \$13.90/SF NNN + Operating Exp.

**Sale: \$2,350,000 (Both Buildings)** 