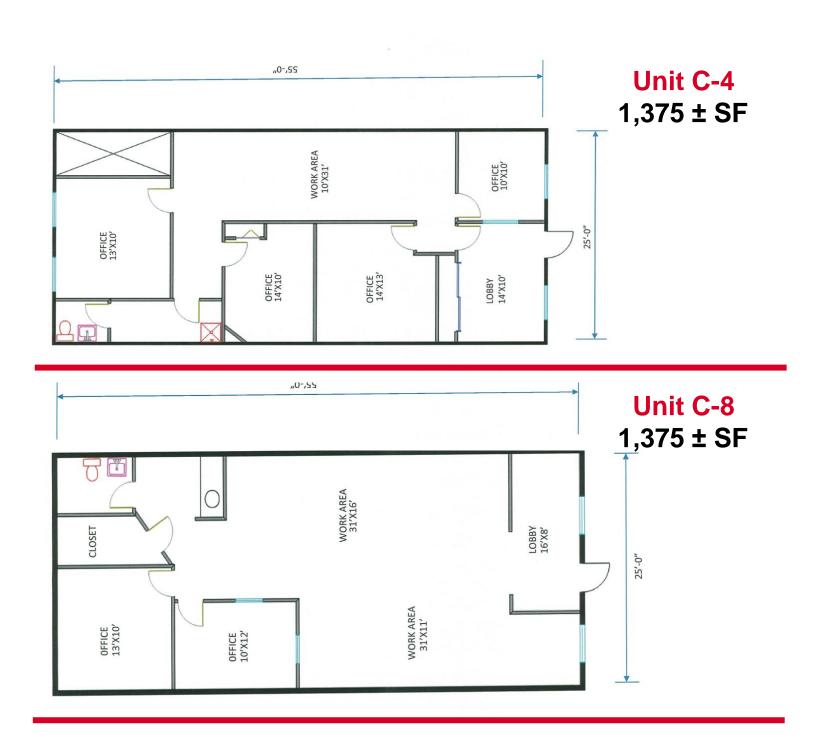

#### Immediately available:

Suite C4: 1,375 SF: \$2,400/month

**Suite C8:** 1,375 SF: \$2,400/month

Lease types are NNN

- Monthly Rent includes tax, condo fees and insurance. Utilities are extra.
- · Light filled, medical and/or office space
- 14,025 SF Meticulously Landscaped Complex
- Situated in the rear of the Center City Office Park (Henry J. Austin Health Center Property)
- Ample parking
- Hamilton Township, Mercer County
- Public Transportation
- Within minutes from RWJ Hamilton and St. Francis Medical Center
- Easy Access to Route 33, 206, 130, I-295, I-195 and the NJ Turnpike