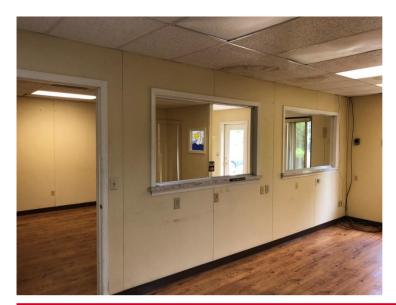

#### 1544 Kuser Road, Hamilton NJ

Henry J. Austin Health Center Property

Office/Medical condos in excellent condition, featuring:

- Stone exterior, concrete slab foundation, hipped roof surfaced with composite shingles.
- Interior flooring: mainly commercial grade carpet and vinyl composite tile
- · Walls are painted gypsum board
- Acoustical tile drop ceiling and fluorescent lighting throughout.
- Gas fired forced hot air heating system; Cooling: by forced air system; Electrical: single phase.
- Constructed 1987±; significant renovations in 2009