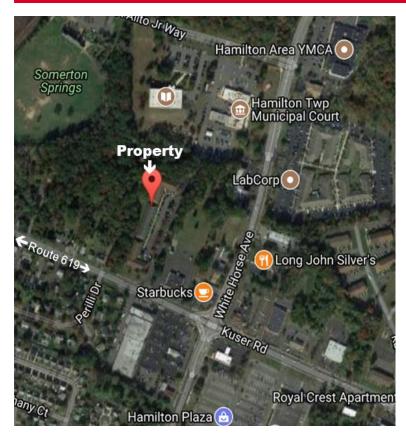

#### Immediately available:

Suite C4: 1,375 SF: \$2,400/month

**Suite C8:** 1,375 SF: \$2,400/month

Lease types are NNN

- Monthly Rent includes tax, condo fees and insurance. Utilities are extra.
- · Light filled, medical and/or office space
- 14,025 SF Meticulously Landscaped Complex
- Situated in the rear of the Center City Office Park (Henry J. Austin Health Center Property)
- Ample parking
- Hamilton Township, Mercer County
- Public Transportation
- Within minutes from RWJ Hamilton and St. Francis Medical Center
- Easy Access to Route 33, 206, 130, I-295, I-195 and the NJ Turnpike