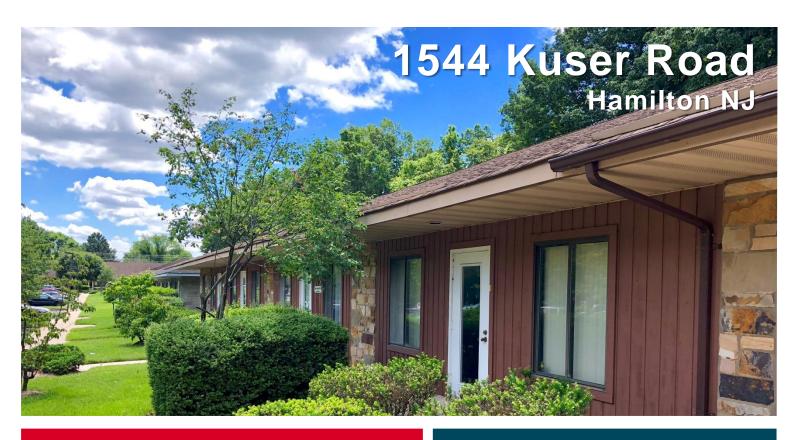

## 1544 Kuser Road, Hamilton NJ

#### 1544 Kuser Road, Hamilton NJ

Henry J. Austin Health Center Property

Office/Medical condos in excellent condition, featuring:

- Stone exterior, concrete slab foundation, hipped roof surfaced with composite shingles.
- Interior flooring: mainly commercial grade carpet and vinyl composite tile
- · Walls are painted gypsum board
- Acoustical tile drop ceiling and fluorescent lighting throughout.
- Gas fired forced hot air heating system; Cooling: by forced air system; Electrical: single phase.
- Constructed 1987±; significant renovations in 2009