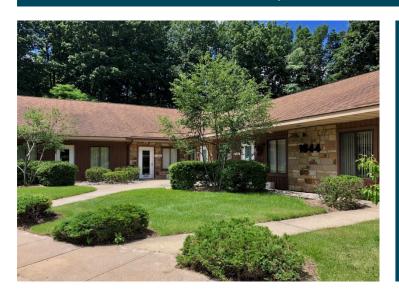

#### 1544 Kuser Road, Hamilton NJ

Henry J. Austin Health Center Property

Office/Medical condos in excellent condition, featuring:

- Stone exterior, concrete slab foundation, hipped roof surfaced with composite shingles.
- Interior flooring: mainly commercial grade carpet and vinyl composite tile
- · Walls are painted gypsum board
- Acoustical tile drop ceiling and fluorescent lighting throughout.
- Gas fired forced hot air heating system; Cooling: by forced air system; Electrical: single phase.
- Constructed 1987±; significant renovations in 2009