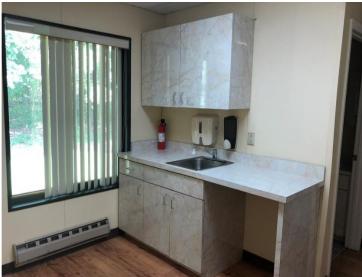

#### 1544 Kuser Road, Hamilton NJ

Henry J. Austin Health Center Property

Office/Medical condos in excellent condition, featuring:

- Stone exterior, concrete slab foundation, hipped roof surfaced with composite shingles.
- Interior flooring: mainly commercial grade carpet and vinyl composite tile
- · Walls are painted gypsum board
- Acoustical tile drop ceiling and fluorescent lighting throughout.
- Gas fired forced hot air heating system; Cooling: by forced air system; Electrical: single phase.
- Constructed 1987±; significant renovations in 2009