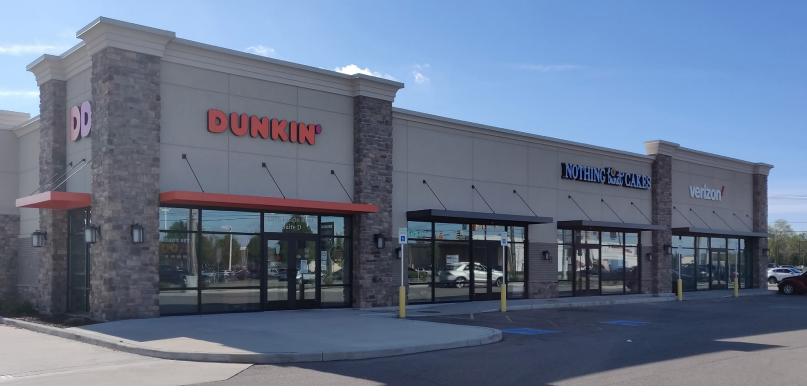

# The Shoppes on Grape 5325 Grape Road

Mishawaka, Indiana

### Last Suite Available | Signalized Corner Location With High Visibility and High Traffic Counts

## **Property Details**

Prime retail development for lease in the heart of the Grape Rd Retail Corridor with excellent visibility and accessibility from Grape and Douglas Rd. This 10,000 SF multi tenant building has has one suite left! 2,714 sq. ft. SF adjacent to Dunkin and Nothing Bundt Cakes. The development is located at the southwest corner of Grape and Douglas Rds. and is currently zoned C1 Commercial which allows for a variety of retails uses. Combined traffic counts in excess of 40,000 AADT.