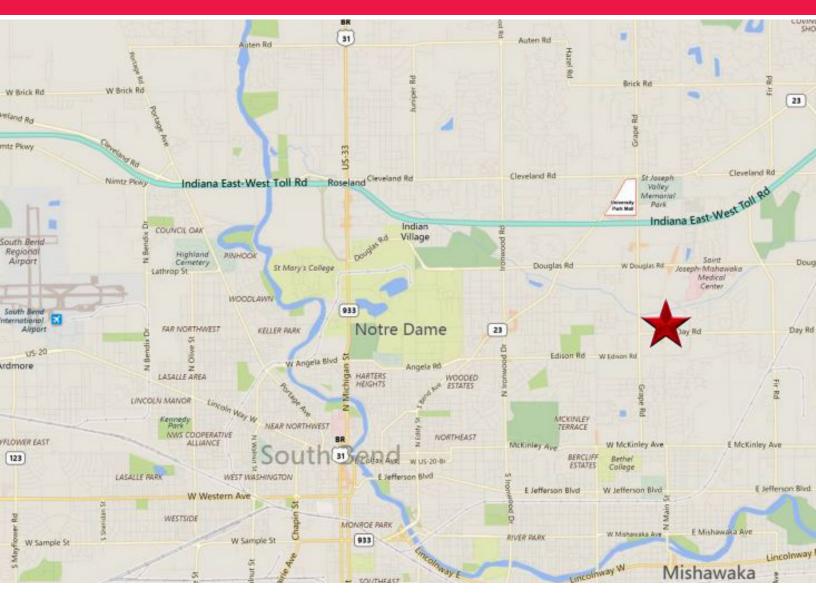

## The Shoppes on Grape 5325 Grape Road

Mishawaka, Indiana

## Just Minutes from The University of Notre Dame and Downtown South Bend

#### Location

SouthBend/Mishawaka is in St. Joseph County less than 100 miles east of Chicago and 150 miles north of Indianapolis. Mishawaka is the twin city to South Bend, located just west of the city. The South Bend MSA has over 310,000 residents.

The property is less than 3 miles from the University of Notre Dame and minutes from downtown South Bend, Saint Mary's College, Holy Cross College and Indiana University-South Bend (IUSB). Also close by is Eddy Street Commons and many other commercial, retail and residential developments.