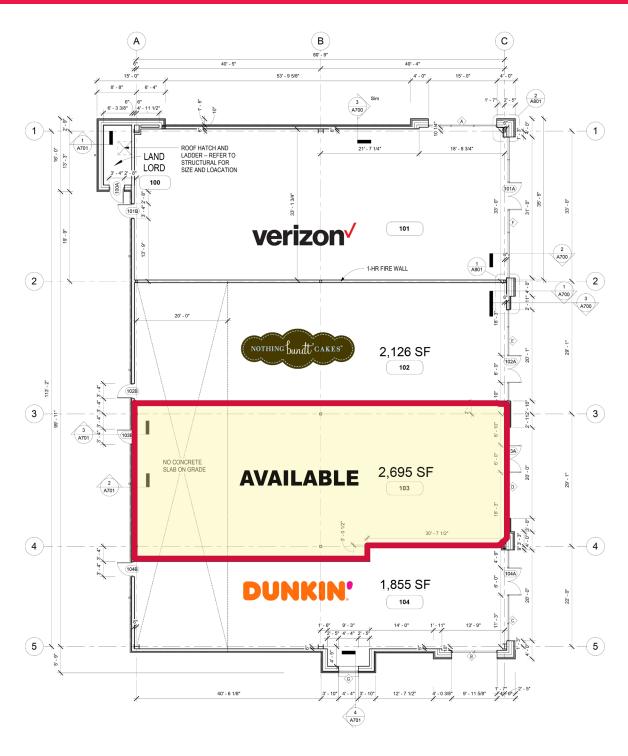

### **Snapshot**

Building: 10,000 SF

Available: 2,714 SF (Suite C)

Land: 1.35 Acres

Zoning: C-1

Parking: 54 Spaces

Lease Rate: \$29.00 PSF NNN

## **Property Details**

Prime retail development for lease in the heart of the Grape Rd Retail Corridor with excellent visibility and accessibility from Grape and Douglas Rd. This 10,000 SF multi tenant building has has one suite left! 2,714 sq. ft. SF adjacent to Dunkin and Nothing Bundt Cakes. The development is located at the southwest corner of Grape and Douglas Rds. and is currently zoned C1 Commercial which allows for a variety of retails uses. Combined traffic counts in excess of 40,000 AADT.

### **Floor Plan**

4100 Edison Lakes Parkway, Suite 350 Mishawaka, Indiana 574.271.4060 574.271.4292 Fax www.cressy.com

A Global Division of Cressy Commercial Real Estate