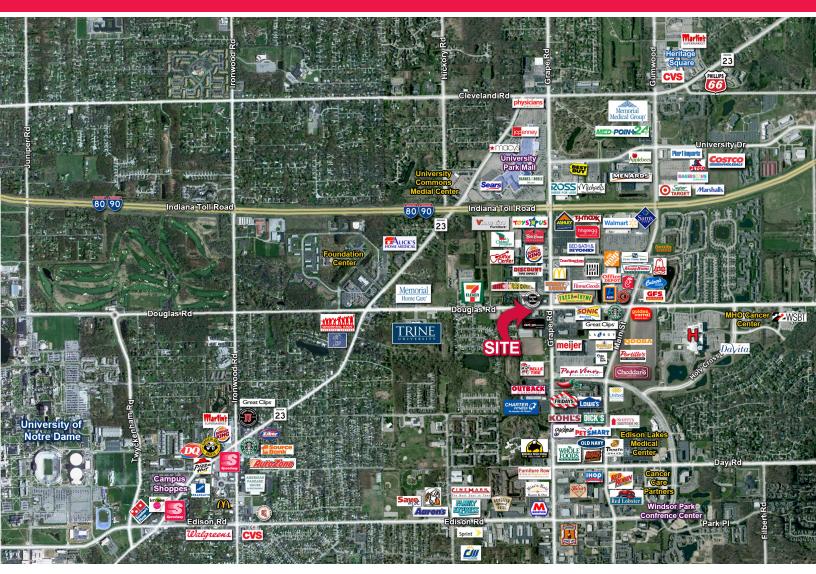

# In the Heart of the University Park Trade Area

#### Location

Centrally located in the heart of the Grape Road Retail Corridor, this property is minutes from the University of Notre Dame, the University Park Mall (Simon Property Group), and the St. Joseph Regional Medical center. The site is surrounded by strong demographics and many national and regional retailers including Whole Foods, Costco, Barnes and Noble, Super Target, Lowes, Menards, Hobby Lobby, Fresh Thyme and many others.

## Just Minutes from The University of Notre Dame and Downtown South Bend

The property is less than 3 miles from the University of Notre Dame and minutes from downtown South Bend, Saint Mary's College, Holy Cross College and Indiana University-South Bend (IUSB). Also close by is Eddy Street Commons and many other commercial, retail and residential developments.