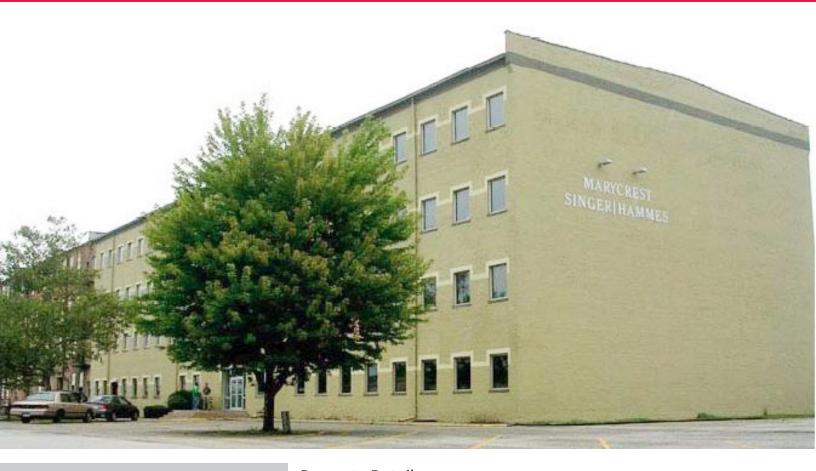

# Mary Crest Building 2015 W. Western Avenue

South Bend, Indiana

## **Property Details**

60,800 SF office building located just west of downtown South Bend. This building contains 4 floors with approximately 15,200 SF per floor and can accommodate all size office users from 200 SF and greater. Outstanding opportunity for value-oriented investors. Vintage building with elevators and plenty of off street parking.