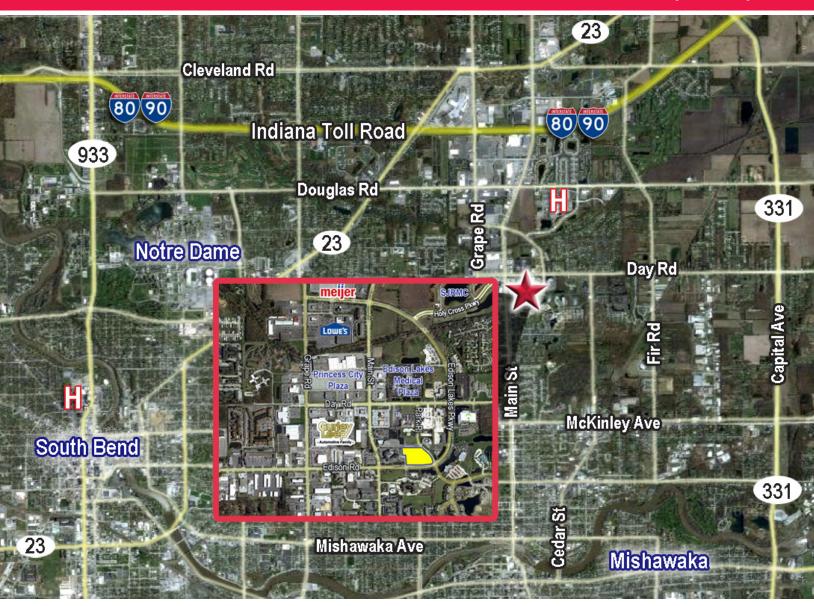

## **Located In Edison Lakes Corporate park**

## **Property Details**

The property is located on the east side of Mishawaka in Edison Lakes Corporate Park and in the University Park Trade Area that encompasses over 5 million SF of commercial, retail, office, hospitality and medical space. The site is minutes from the new Capital Avenue extension and the Main Street/Grape Road corridors, the Saint Joseph Health System Mishawaka campus development and Elkhart.