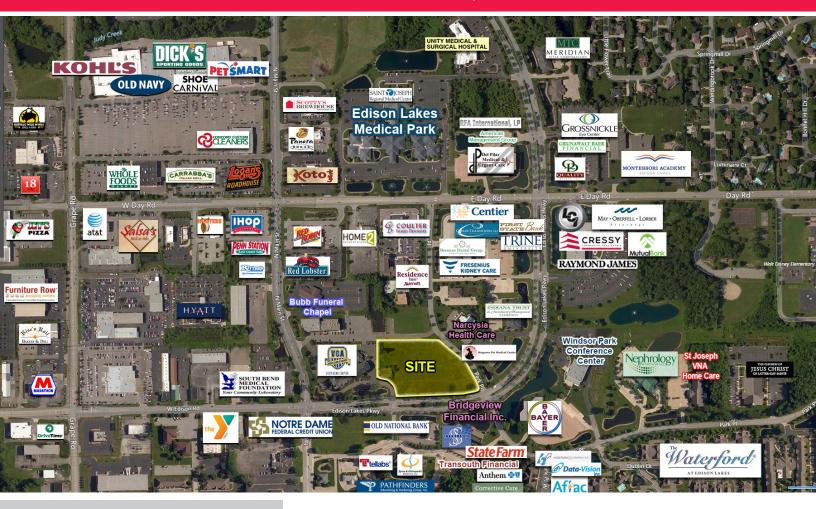

## Property Details

Great parcel of land for office or medical office development in Edison Lakes Corporate Park. Four acres are at the northwest corner of Park Place and Edison Lakes Parkway. Great location in this strong demographic area close to several major office parks, great residential subdivisions and over 5 million square feet of retail. Edison Lakes Corporate Park is a 700-acre mixed-use development combining residential, hotel and retail components, plus close to 1 million SF of Class A office space. In addition, Saint Joseph Health System Mishawaka campus recently opened its 100-acre state-of-the-art hospital and campus just one mile north of the site.

## **Property Details**

The property is located on the east side of Mishawaka in Edison Lakes Corporate Park and in the University Park Trade Area that encompasses over 5 million SF of commercial, retail, office, hospitality and medical space. The site is minutes from the new Capital Avenue extension and the Main Street/Grape Road corridors, the Saint Joseph Health System Mishawaka campus development and Elkhart.