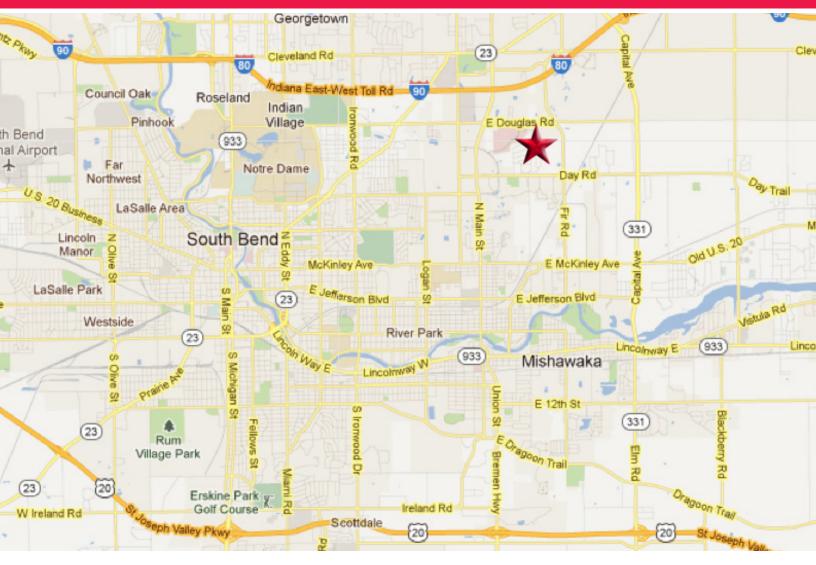

#### Location

Trinity Place is on the south side of Douglas Road between Main Street and Fir Road next to the Saint Joseph Health Services Mishawaka campus. The property is in the heart of the University Park Trade area that consists of over 5 million SF of retail and commercial space. Edison Lakes Corporate Park contains approximately 700,000 SF of office space and there is approximately 500,000 SF of medical office space in the trade area. The site is just north of the Winding Brook subdivision and near many apartment complexes and villa-style communities. Close proximity to Capital Avenue and the Mishawaka exit of the 80/90 toll road and is less than 3.5 miles from the University of Notre Dame.