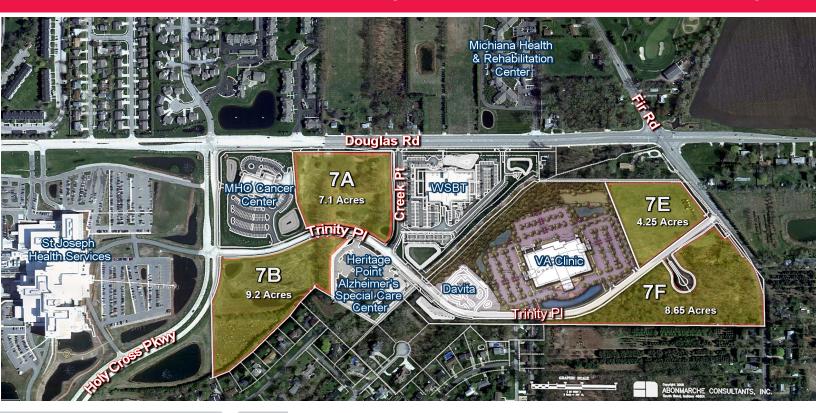

#### **Property Details**

Land available in this medical/office park development adjacent to the Saint Joseph Health Services Mishawaka campus and the WSBT studios. The park offers 7.1± acres with Douglas Road frontage, 9.2± acres with Holy Cross Parkway frontage, 4.25± acres and 8.65± acres with Fir Road frontage. This is beautiful wooded land along Juday Creek that can be divided to accommodate user's desired acreage and is also available for ground lease. The property is within the Riverfront District Project Area and is eligible for a Riverfront Liquor License at a cost of \$1,000.

| Lot | Acreage | Frontage           | Price          |
|-----|---------|--------------------|----------------|
| 7A  | 7.1     | Douglas Road       | \$450,000/Acre |
| 7B  | 9.2     | Holy Cross Parkway | \$395,000/Acre |
| 7E  | 4.25    | Fir Road           | \$350,000/Acre |
| 7F  | 8.65    | Fir Road           | \$350,000/Acre |