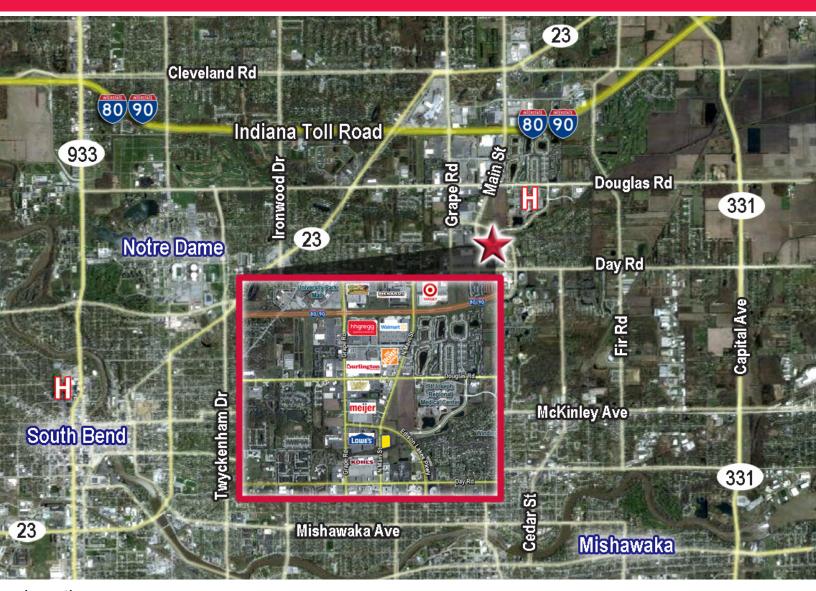

## **Located In University Park Retail Area**

#### Location

The property is located on the east side of Mishawaka in Edison Lakes Corporate Park and in the University Park Trade Area that encompasses over 5 million SF of commercial, retail, office, hospitality and medical space. The site is minutes from the new Capital Avenue extension and the Main Street/Grape Road corridors, the Saint Joseph Health System Mishawaka campus development and Elkhart.