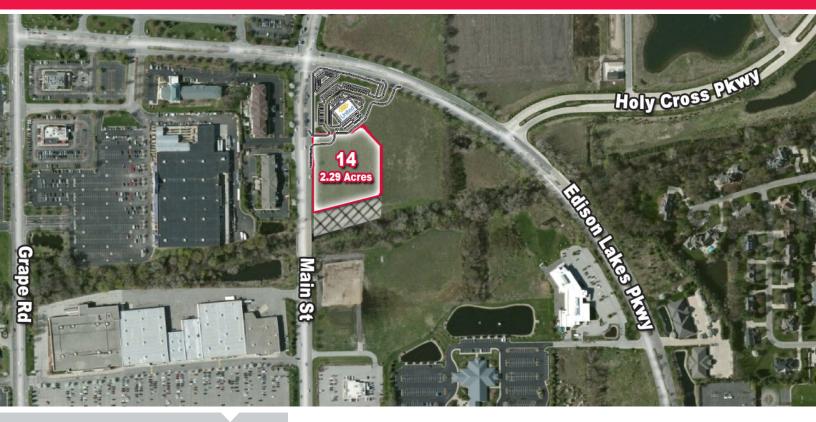

### Main Street & Edison Lakes Parkway | Parcel 14

Mishawaka, Indiana

#### Snapshot

Parcel 14: 2.29 Acres

Utilities: Municipal

Zoning: C1-Commercial

List Price: \$745,000 Per Acre

Parcel can be divided; Also available for ground lease

#### **Property Details**

High profile restaurant or commercial development site with approximately 2.29 acres near the southeast corner of Main Street and Edison Lakes Parkway. The property is within the Riverfront District Project Area and is eligible for a Riverfront Liquor License at a cost of \$1,000 . Located near the Saint Joseph Health System Mishawaka campus and Edison Lakes Corporate Park development entrance.

Parcel 14 is 2.25 acres offered at \$745,000 per acre. The parcel is divisible. Site may be available for ground lease.

Edison Lakes Corporate Park is a 700-acre mixed-use development combining residential, hotel and retail components, plus close to 1 million square feet of Class A office space.