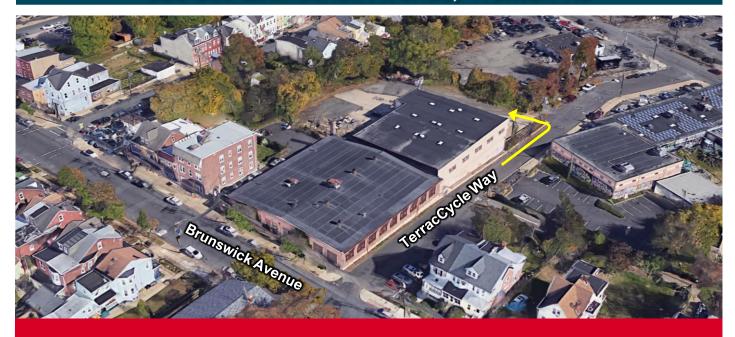

to the rear of building
- Sale also includes 13 off-street spaces on adjacent lot at 622 Brunswick Ave
- Ceiling Height: 12' in 10,000 SF, 18' in 10,000 SF with 2 Tailgates
- Three (3) Tailgates, One (1) Drive-in Door
- Zoned Industrial 'A'
- Power: 220/3-phase, 1500+ amps
- Taxes: \$34,655 (2019 includes both lots)
- Located on Route 1; Two blocks from Capital Healthcare's Helene Fuld Hospital

Lease Rate: \$4.50/SF NNN Sale Price: \$1,100,000

## **Contacts: Jerry Fennelly, Matthew Fennelly**





#### Site Plan

## **Contacts: Jerry Fennelly, Matthew Fennelly**









# 22,000 SF Multi-Use Building













#### Warehouse - Office - Basement







## **Contacts: Jerry Fennelly, Matthew Fennelly**





### Floor Plan











# **Contacts: Jerry Fennelly, Matthew Fennelly**







- 12' Clear 10,000 SF 18' Clear 10,000 SF
- 1 Interior Dock 40' 1 Exterior Dock 1 Dock 2,500 SF

## **Contacts: Jerry Fennelly, Matthew Fennelly**