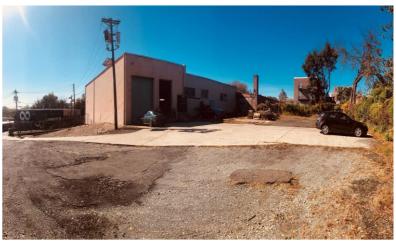

## 22,000 SF Multi-Use Building

- 17,500 SF Warehouse with 2 Bathrooms
- 2,200 SF Office with 2 Bathrooms
- 2,250 SF Basement with loading door
- Lot Size: 1.28 Acres
- · Parking: Sizable lot to the rear of building
- Sale also includes 13 off-street spaces on adjacent lot at 622 Brunswick Ave
- Ceiling Height: 12' in 10,000 SF, 18' in 10,000 SF with 2 Tailgates
- Three (3) Tailgates, One (1) Drive-in Door
- Zoned Industrial 'A'
- Power: 220/3-phase, 1500+ amps
- Taxes: \$34,655 (2019 includes both lots)
- Located on Route 1; Two blocks from Capital Healthcare's Helene Fuld Hospital