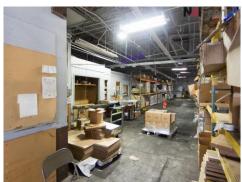

## 22,000 SF Multi-Use Building

- 17,500 SF Warehouse with 2 Bathrooms
- 2,200 SF Office with 2 Bathrooms
- 2,250 SF Basement with loading door
- Lot Size: 1.28 Acres
- · Parking: Sizable lot to the rear of building
- Sale also includes 13 off-street spaces on adjacent lot at 622 Brunswick Ave
- Ceiling Height: 12' in 10,000 SF, 18' in 10,000 SF with 2 Tailgates
- Three (3) Tailgates, One (1) Drive-in Door
- Zoned Industrial 'A'
- Power: 220/3-phase, 1500+ amps
- Taxes: \$34,655 (2019 includes both lots)
- Located on Route 1; Two blocks from Capital Healthcare's Helene Fuld Hospital

#### Warehouse - Office - Basement