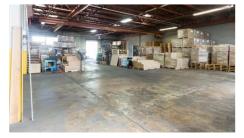

## 22,000 SF Multi-Use Building

- 17,500 SF Warehouse with 2 Bathrooms
- 2,200 SF Office with 2 Bathrooms
- 2,250 SF Basement with loading door
- Lot Size: 1.28 Acres
- · Parking: Sizable lot to the rear of building
- Sale also includes 13 off-street spaces on adjacent lot at 622 Brunswick Ave
- Ceiling Height: 12' in 10,000 SF, 18' in 10,000 SF with 2 Tailgates
- Three (3) Tailgates, One (1) Drive-in Door
- Zoned Industrial 'A'
- Power: 220/3-phase, 1500+ amps
- Taxes: \$34,655 (2019 includes both lots)
- Located on Route 1; Two blocks from Capital Healthcare's Helene Fuld Hospital

#### Warehouse - Office - Basement