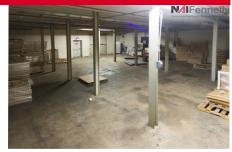

## 22,000 SF Multi-Use Building

- 17,500 SF Warehouse with 2 Bathrooms
- 2,200 SF Office with 2 Bathrooms
- 2,250 SF Basement with loading door
- Lot Size: 1.28 Acres
- · Parking: Sizable lot to the rear of building
- Sale also includes 13 off-street spaces on adjacent lot at 622 Brunswick Ave
- Ceiling Height: 12' in 10,000 SF, 18' in 10,000 SF with 2 Tailgates
- Three (3) Tailgates, One (1) Drive-in Door
- Zoned Industrial 'A'
- Power: 220/3-phase, 1500+ amps
- Taxes: \$34,655 (2019 includes both lots)
- Located on Route 1; Two blocks from Capital Healthcare's Helene Fuld Hospital

#### Warehouse - Office - Basement