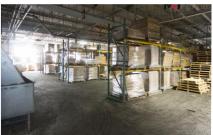

## 22,000 SF Multi-Use Building

- 17,500 SF Warehouse with 2 Bathrooms
- 2,200 SF Office with 2 Bathrooms
- 2,250 SF Basement with loading door
- Lot Size: 1.28 Acres
- · Parking: Sizable lot to the rear of building
- Sale also includes 13 off-street spaces on adjacent lot at 622 Brunswick Ave
- Ceiling Height: 12' in 10,000 SF, 18' in 10,000 SF with 2 Tailgates
- Three (3) Tailgates, One (1) Drive-in Door
- Zoned Industrial 'A'
- Power: 220/3-phase, 1500+ amps
- Taxes: \$34,655 (2019 includes both lots)
- Located on Route 1; Two blocks from Capital Healthcare's Helene Fuld Hospital

#### Warehouse - Office - Basement