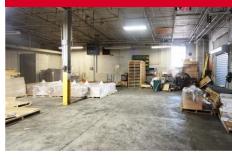

## 22,000 SF Multi-Use Building

- 17,500 SF Warehouse with 2 Bathrooms
- 2,200 SF Office with 2 Bathrooms
- 2,250 SF Basement with loading door
- Lot Size: 1.28 Acres
- · Parking: Sizable lot to the rear of building
- Sale also includes 13 off-street spaces on adjacent lot at 622 Brunswick Ave
- Ceiling Height: 12' in 10,000 SF, 18' in 10,000 SF with 2 Tailgates
- Three (3) Tailgates, One (1) Drive-in Door
- Zoned Industrial 'A'
- Power: 220/3-phase, 1500+ amps
- Taxes: \$34,655 (2019 includes both lots)
- Located on Route 1; Two blocks from Capital Healthcare's Helene Fuld Hospital

#### Warehouse - Office - Basement