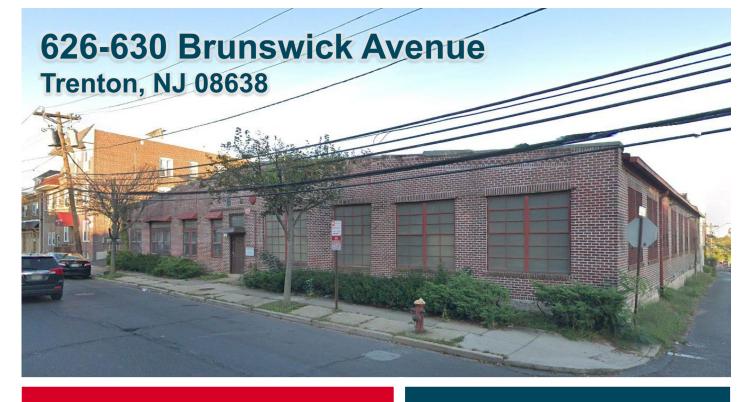

# Warehouse/Office Space for Sale or Lease

## 22,000 SF Multi-Use Building

- 17,500 SF Warehouse with 2 Bathrooms
- 2,200 SF Office with 2 Bathrooms
- 2,250 SF Basement with loading door
- Lot Size: 1.28 Acres
- · Parking: Sizable lot to the rear of building
- Sale also includes 13 off-street spaces on adjacent lot at 622 Brunswick Ave
- Ceiling Height: 12' in 10,000 SF, 18' in 10,000 SF with 2 Tailgates
- Three (3) Tailgates, One (1) Drive-in Door
- Zoned Industrial 'A'
- Power: 220/3-phase, 1500+ amps
- Taxes: \$34,655 (2019 includes both lots)
- Located on Route 1; Two blocks from Capital Healthcare's Helene Fuld Hospital