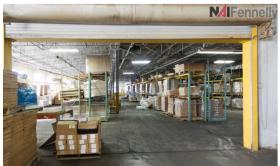

## 22,000 SF Multi-Use Building

- 17,500 SF Warehouse with 2 Bathrooms
- 2,200 SF Office with 2 Bathrooms
- 2,250 SF Basement with loading door
- Lot Size: 1.28 Acres
- · Parking: Sizable lot to the rear of building
- Sale also includes 13 off-street spaces on adjacent lot at 622 Brunswick Ave
- Ceiling Height: 12' in 10,000 SF, 18' in 10,000 SF with 2 Tailgates
- Three (3) Tailgates, One (1) Drive-in Door
- Zoned Industrial 'A'
- Power: 220/3-phase, 1500+ amps
- Taxes: \$34,655 (2019 includes both lots)
- Located on Route 1; Two blocks from Capital Healthcare's Helene Fuld Hospital

#### Warehouse - Office - Basement