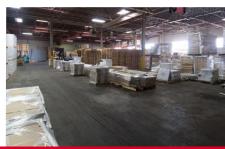

## 22,000 SF Multi-Use Building

- 17,500 SF Warehouse with 2 Bathrooms
- 2,200 SF Office with 2 Bathrooms
- 2,250 SF Basement with loading door
- Lot Size: 1.28 Acres
- · Parking: Sizable lot to the rear of building
- Sale also includes 13 off-street spaces on adjacent lot at 622 Brunswick Ave
- Ceiling Height: 12' in 10,000 SF, 18' in 10,000 SF with 2 Tailgates
- Three (3) Tailgates, One (1) Drive-in Door
- Zoned Industrial 'A'
- Power: 220/3-phase, 1500+ amps
- Taxes: \$34,655 (2019 includes both lots)
- Located on Route 1; Two blocks from Capital Healthcare's Helene Fuld Hospital

#### Warehouse - Office - Basement