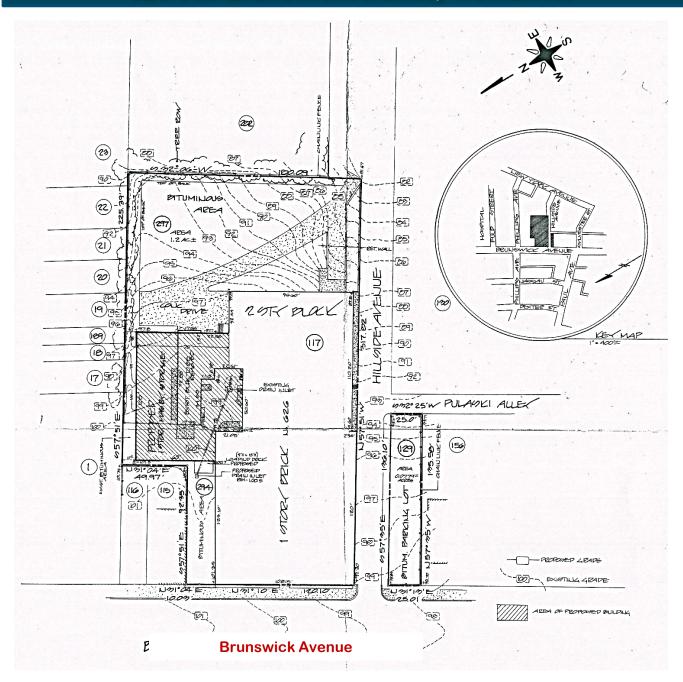

# Warehouse/Office Space for Sale or Lease



## 22,000 SF Multi-Use Building

- 17,500 SF Warehouse with 2 Bathrooms
- 2,200 SF Office with 2 Bathrooms
- 2,250 SF Basement with loading door
- Lot Size: 1.28 Acres
- · Parking: Sizable lot to the rear of building
- Sale also includes 13 off-street spaces on adjacent lot at 622 Brunswick Ave
- Ceiling Height: 12' in 10,000 SF, 18' in 10,000 SF with 2 Tailgates
- Three (3) Tailgates, One (1) Drive-in Door
- Zoned Industrial 'A'
- Power: 220/3-phase, 1500+ amps
- Taxes: \$34,655 (2019 includes both lots)
- Located on Route 1; Two blocks from Capital Healthcare's Helene Fuld Hospital

Lease Rate: \$4.50/SF NNN Sale Price: \$1,100,000

## **Contacts: Jerry Fennelly, Matthew Fennelly**





#### Site Plan

## **Contacts: Jerry Fennelly, Matthew Fennelly**









# 22,000 SF Multi-Use Building













#### Warehouse - Office - Basement







## **Contacts: Jerry Fennelly, Matthew Fennelly**





### Floor Plan











# **Contacts: Jerry Fennelly, Matthew Fennelly**







- 12' Clear 10,000 SF 18' Clear 10,000 SF
- 1 Interior Dock 40' 1 Exterior Dock 1 Dock 2,500 SF

## **Contacts: Jerry Fennelly, Matthew Fennelly**