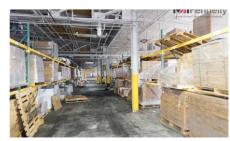

## 22,000 SF Multi-Use Building

- 17,500 SF Warehouse with 2 Bathrooms
- 2,200 SF Office with 2 Bathrooms
- 2,250 SF Basement with loading door
- Lot Size: 1.28 Acres
- · Parking: Sizable lot to the rear of building
- Sale also includes 13 off-street spaces on adjacent lot at 622 Brunswick Ave
- Ceiling Height: 12' in 10,000 SF, 18' in 10,000 SF with 2 Tailgates
- Three (3) Tailgates, One (1) Drive-in Door
- Zoned Industrial 'A'
- Power: 220/3-phase, 1500+ amps
- Taxes: \$34,655 (2019 includes both lots)
- Located on Route 1; Two blocks from Capital Healthcare's Helene Fuld Hospital

#### Warehouse - Office - Basement