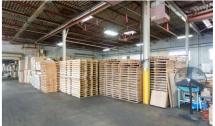

## 22,000 SF Multi-Use Building

- 17,500 SF Warehouse with 2 Bathrooms
- 2,200 SF Office with 2 Bathrooms
- 2,250 SF Basement with loading door
- Lot Size: 1.28 Acres
- · Parking: Sizable lot to the rear of building
- Sale also includes 13 off-street spaces on adjacent lot at 622 Brunswick Ave
- Ceiling Height: 12' in 10,000 SF, 18' in 10,000 SF with 2 Tailgates
- Three (3) Tailgates, One (1) Drive-in Door
- Zoned Industrial 'A'
- Power: 220/3-phase, 1500+ amps
- Taxes: \$34,655 (2019 includes both lots)
- Located on Route 1; Two blocks from Capital Healthcare's Helene Fuld Hospital

#### Warehouse - Office - Basement