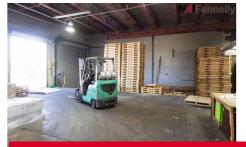

## 22,000 SF Multi-Use Building

- 17,500 SF Warehouse with 2 Bathrooms
- 2,200 SF Office with 2 Bathrooms
- 2,250 SF Basement with loading door
- Lot Size: 1.28 Acres
- · Parking: Sizable lot to the rear of building
- Sale also includes 13 off-street spaces on adjacent lot at 622 Brunswick Ave
- Ceiling Height: 12' in 10,000 SF, 18' in 10,000 SF with 2 Tailgates
- Three (3) Tailgates, One (1) Drive-in Door
- Zoned Industrial 'A'
- Power: 220/3-phase, 1500+ amps
- Taxes: \$34,655 (2019 includes both lots)
- Located on Route 1; Two blocks from Capital Healthcare's Helene Fuld Hospital

#### Warehouse - Office - Basement