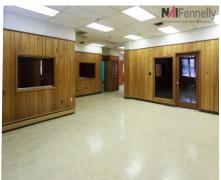

g door
- Lot Size: 1.28 Acres
- · Parking: Sizable lot to the rear of building
- Sale also includes 13 off-street spaces on adjacent lot at 622 Brunswick Ave
- Ceiling Height: 12' in 10,000 SF, 18' in 10,000 SF with 2 Tailgates
- Three (3) Tailgates, One (1) Drive-in Door
- Zoned Industrial 'A'
- Power: 220/3-phase, 1500+ amps
- Taxes: \$34,655 (2019 includes both lots)
- Located on Route 1; Two blocks from Capital Healthcare's Helene Fuld Hospital

Lease Rate: \$4.50/SF NNN Sale Price: \$1,100,000

## **Contacts: Jerry Fennelly, Matthew Fennelly**





#### Site Plan

## **Contacts: Jerry Fennelly, Matthew Fennelly**









# 22,000 SF Multi-Use Building













#### Warehouse - Office - Basement







## **Contacts: Jerry Fennelly, Matthew Fennelly**





### Floor Plan











# **Contacts: Jerry Fennelly, Matthew Fennelly**







- 12' Clear 10,000 SF 18' Clear 10,000 SF
- 1 Interior Dock 40' 1 Exterior Dock 1 Dock 2,500 SF

## **Contacts: Jerry Fennelly, Matthew Fennelly**