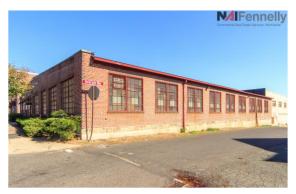

# Warehouse/Office Space for Sale or Lease

## 22,000 SF Multi-Use Building

- 17,500 SF Warehouse with 2 Bathrooms
- 2,200 SF Office with 2 Bathrooms
- 2,250 SF Basement with loading door
- Lot Size: 1.28 Acres
- · Parking: Sizable lot to the rear of building
- Sale also includes 13 off-street spaces on adjacent lot at 622 Brunswick Ave
- Ceiling Height: 12' in 10,000 SF, 18' in 10,000 SF with 2 Tailgates
- Three (3) Tailgates, One (1) Drive-in Door
- Zoned Industrial 'A'
- Power: 220/3-phase, 1500+ amps
- Taxes: \$34,655 (2019 includes both lots)
- Located on Route 1; Two blocks from Capital Healthcare's Helene Fuld Hospital