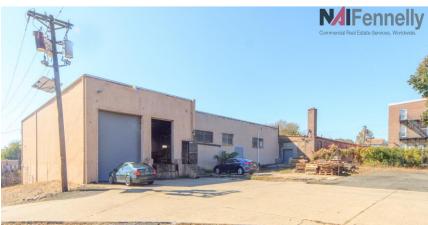

# Warehouse/Office Space for Sale or Lease

## 22,000 SF Multi-Use Building

- 17,500 SF Warehouse with 2 Bathrooms
- 2,200 SF Office with 2 Bathrooms
- 2,250 SF Basement with loading door
- Lot Size: 1.28 Acres
- · Parking: Sizable lot to the rear of building
- Sale also includes 13 off-street spaces on adjacent lot at 622 Brunswick Ave
- Ceiling Height: 12' in 10,000 SF, 18' in 10,000 SF with 2 Tailgates
- Three (3) Tailgates, One (1) Drive-in Door
- Zoned Industrial 'A'
- Power: 220/3-phase, 1500+ amps
- Taxes: \$34,655 (2019 includes both lots)
- Located on Route 1; Two blocks from Capital Healthcare's Helene Fuld Hospital

# 22,000 SF Multi-Use Building

#### Warehouse - Office - Basement