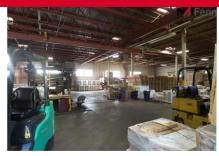

## 22,000 SF Multi-Use Building

- 17,500 SF Warehouse with 2 Bathrooms
- 2,200 SF Office with 2 Bathrooms
- 2,250 SF Basement with loading door
- Lot Size: 1.28 Acres
- · Parking: Sizable lot to the rear of building
- Sale also includes 13 off-street spaces on adjacent lot at 622 Brunswick Ave
- Ceiling Height: 12' in 10,000 SF, 18' in 10,000 SF with 2 Tailgates
- Three (3) Tailgates, One (1) Drive-in Door
- Zoned Industrial 'A'
- Power: 220/3-phase, 1500+ amps
- Taxes: \$34,655 (2019 includes both lots)
- Located on Route 1; Two blocks from Capital Healthcare's Helene Fuld Hospital

#### Warehouse - Office - Basement