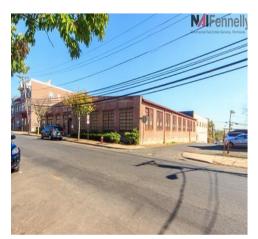

# Warehouse/Office Space for Sale or Lease

## 22,000 SF Multi-Use Building

- 17,500 SF Warehouse with 2 Bathrooms
- 2,200 SF Office with 2 Bathrooms
- 2,250 SF Basement with loading door
- Lot Size: 1.28 Acres
- · Parking: Sizable lot to the rear of building
- Sale also includes 13 off-street spaces on adjacent lot at 622 Brunswick Ave
- Ceiling Height: 12' in 10,000 SF, 18' in 10,000 SF with 2 Tailgates
- Three (3) Tailgates, One (1) Drive-in Door
- Zoned Industrial 'A'
- Power: 220/3-phase, 1500+ amps
- Taxes: \$34,655 (2019 includes both lots)
- Located on Route 1; Two blocks from Capital Healthcare's Helene Fuld Hospital

# 22,000 SF Multi-Use Building

#### Warehouse - Office - Basement