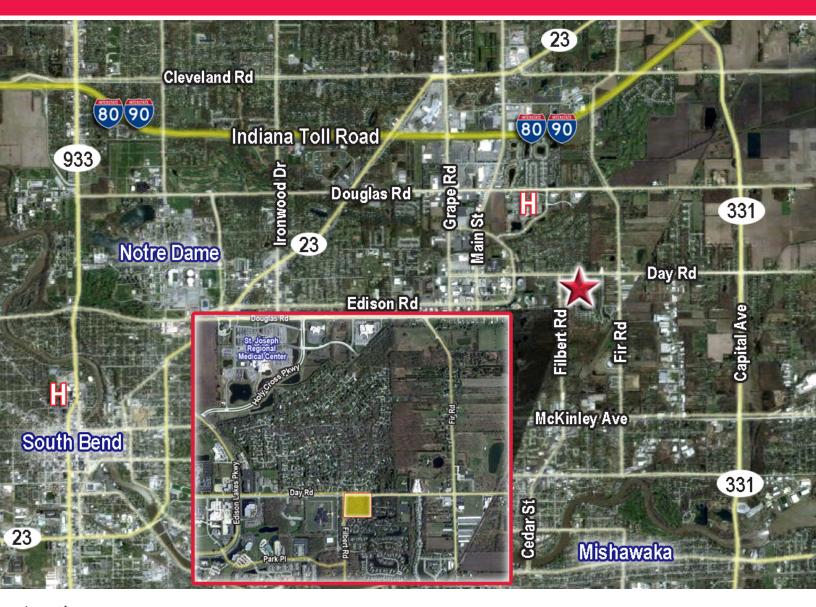

### **Corner Location**

#### Location

The property is located on the east side of Edison Lakes Corporate Park and the University Park Trade Area that encompasses over 5 million SF of commercial, retail, office, hospitality and medical space. The site is minutes from the new Capital Avenue extension and the Main Street/Grape Road corridors, the Saint Joseph Health System, Mishawaka development and Elkhart.