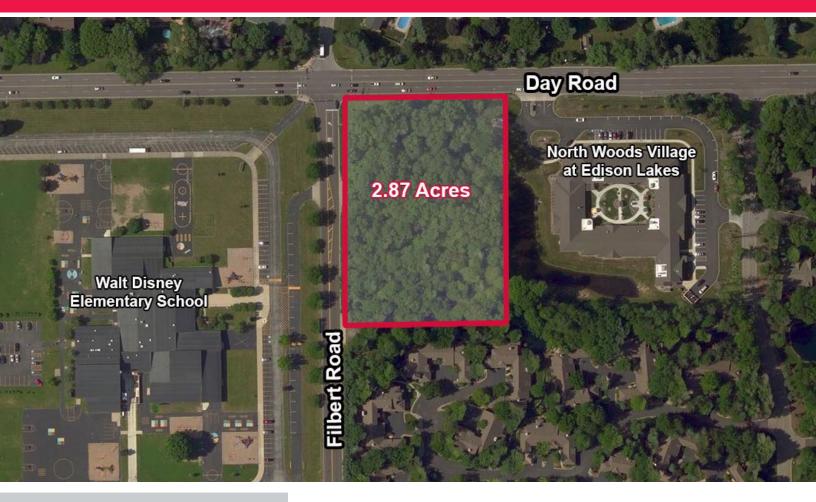

## Parcel 9 | Southeast Corner Of Day & Filbert

Mishawaka, Indiana

## 2.87 Acres Zoning For Shopping Center Use

#### **Snapshot**

Parcel 9: 2.87 Acres
Utilities: Municipal

Zoning: C2-Shopping Center Use

List Price: \$325,000 Per Acre

Parcel can be divided;

Also available for ground lease

#### **Property Details**

2.87 acres on the southeast corner of Day and Filbert roads is surrounded by residential development and near the entrance to the Edison Lakes Corporate Park. Great location in this strong demographic area close to several major office parks and over 5 million SF of retail. Edison Lakes Corporate Park is a 700-acre mixed-use development combining residential, hotel and retail components, plus close to 1 million SF of Class A office space. In addition, Saint Joseph Health System, Mishawaka recently opened its new 100-acre state-of-the-art hospital and campus just one mile north of the site.