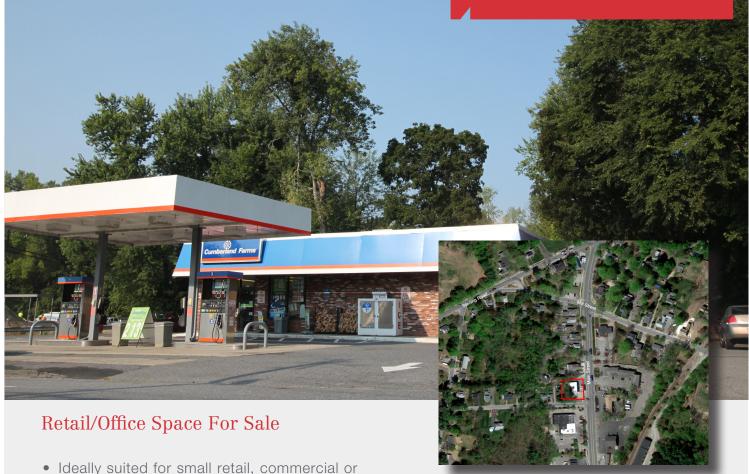

## Retail/Office Bldg.

Lancaster, MA

- Ideally suited for small retail, commercial or professional office conversion
- 2,044 +/- sf building on 17,860 sf of land
- Currently used as a Cumberland Farms that is moving to a larger location near this site.
- There will be a deed restriction to prohibit the sale of food or gas at this site.
- Traffic count: 9,500 (ADT)
- Zoned neighborhood business
- Located close to the towns of Clinton and Bolton