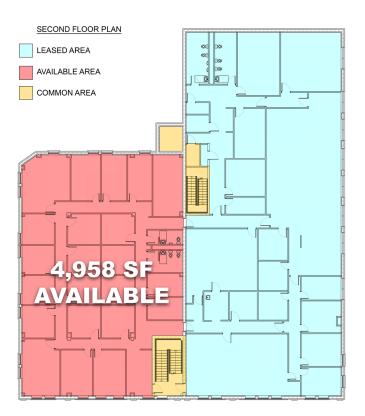

South Bend, Indiana

## **Floor Plans**

4100 Edison Lakes Parkway, Suite 350 Mishawaka, Indiana 574.271.4060 574.271.4292 Fax

www.cressy.com

A Global Brokerage Division of Cressy Commercial Real Estate