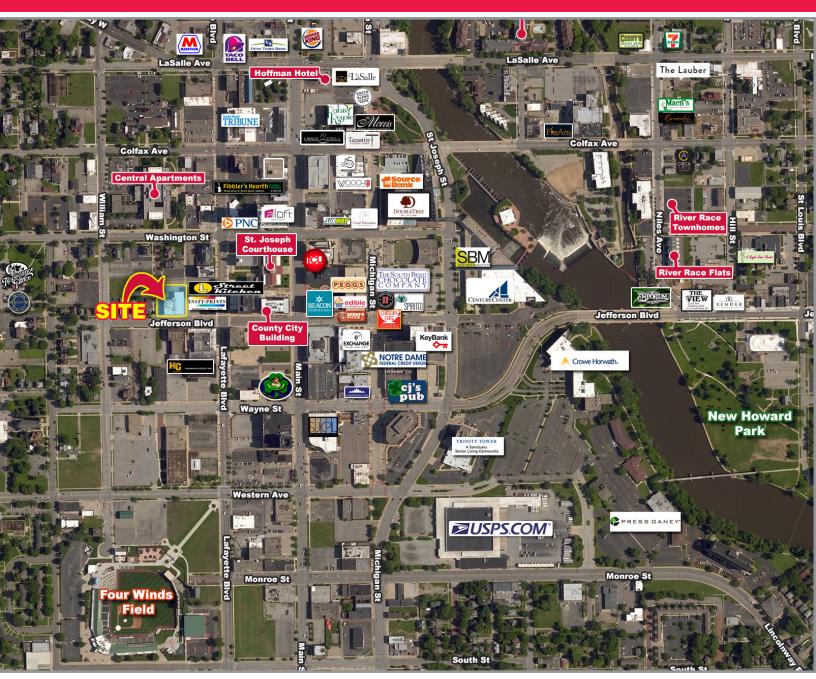

South Bend, Indiana

# **Excellent Visibility & Located Within the CBD**

#### Location

The former Family and Children's Center building is located in the central business district of South Bend between Lafayette Blvd. and William Street. It is within walking distance to the courthouse, county and city offices, financial institutions, and many restaurants.