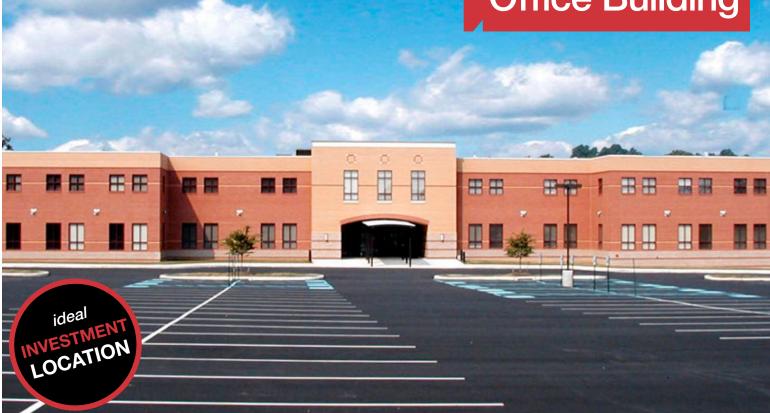

# For Sale Class A Office Building

### Property Features

- 53,656 SF Two-story, Class A office building
- 84% Leased with a mix of medical and professional tenants
- Ample parking
- Located in a high residential area with excellent area demographics (see reverse)
- Variety of area amenities and corporate neighbors in immediate area
- Conveniently located directly off Route 512, behind Wegmans, with easy access to Routes 22, 33, 378 and the Lehigh Valley International Airport
- Sale Price: \$5,195,000
- <u>Click here to sign a Non-Disclosure Agreement for</u> additional information.