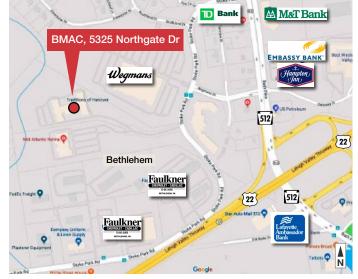

# **Bethlehem Medical Arts Ctr**

5325 Northgate Drive Bethlehem, Northampton County, PA

### Property Features

- 53,656 SF Two-story, Class A office building
- 84% Leased with a mix of medical and professional tenants
- Ample parking
- Located in a high residential area with excellent area demographics (see reverse)
- Variety of area amenities and corporate neighbors in immediate area
- Conveniently located directly off Route 512, behind Wegmans, with easy access to Routes 22, 33, 378 and the Lehigh Valley International Airport
- Sale Price: \$5,195,000
- <u>Click here to sign a Non-Disclosure Agreement for</u> additional information.

## 5325 Northgate Drive Bethlehem, Northampton County, PA