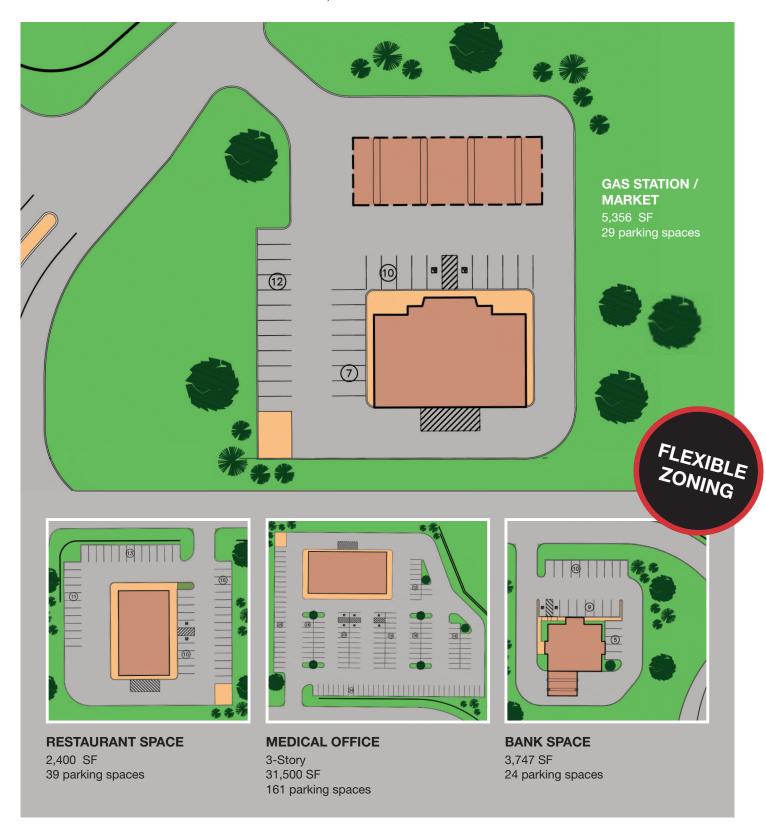

Big Box Store 136,000 SF - 680 parking spaces

15,000 SF - 75 parking spaces

Retail Store 12,600 SF - 63 parking spaces

Retail Store 15,000 SF - 75 parking spaces

5 Medical Arts Building (3-Story)

31,500 SF - 161 parking spaces

Auto/Tire Service 5,581 SF - 38 parking spaces

3,747 SF - 24 parking spaces

13 Gas Station/ Market 29 parking spaces

For more information, please contact: