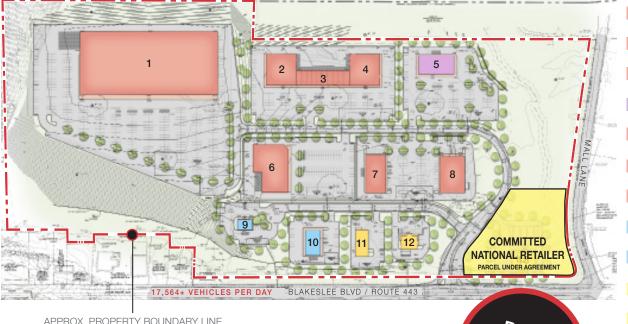

Big Box Store 136,000 SF - 680 parking spaces

15,000 SF - 75 parking spaces

Retail Store 12,600 SF - 63 parking spaces

Retail Store 15,000 SF - 75 parking spaces

5 Medical Arts Building (3-Story)

31,500 SF - 161 parking spaces

6 Retail Store 29,000 SF - 145 parking spaces

Retail Store 12,000 SF - 77 parking spaces

Retail Store 14,112 SF - 71 parking spaces

9 Fast Food Restaurant 2,400 SF - 39 parking spaces

10 Restaurant 6,000 SF - 50 parking spaces

Auto/Tire Service 5,581 SF - 38 parking spaces

3,747 SF - 24 parking spaces

13 Gas Station/ Market 29 parking spaces

For more information, please contact: