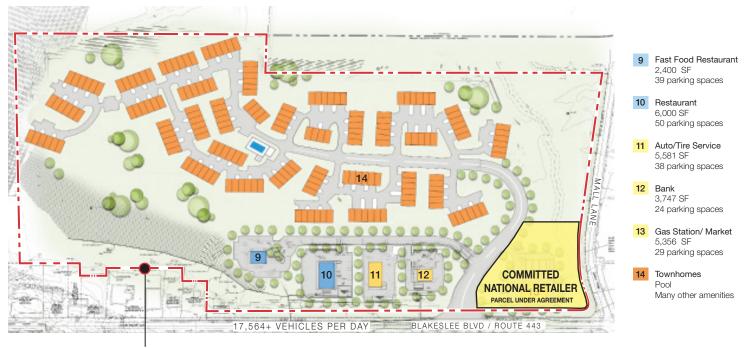

6 Retail Store 29,000 SF - 145 parking spaces

Retail Store 12,000 SF - 77 parking spaces

Retail Store 14,112 SF - 71 parking spaces

9 Fast Food Restaurant 2,400 SF - 39 parking spaces

10 Restaurant 6,000 SF - 50 parking spaces

Auto/Tire Service 5,581 SF - 38 parking spaces

3,747 SF - 24 parking spaces

13 Gas Station/ Market 29 parking spaces

For more information, please contact: