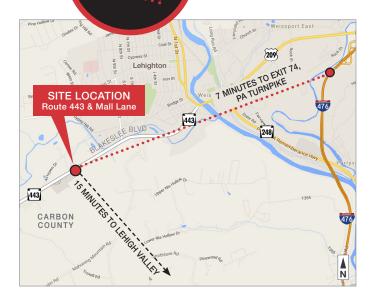

## Route 443 and Mall Lane

## Lehighton, Carbon County, PA

### **Property Features**

- Various pad sites available ranging in all sizes on 52+ acre lot with flexible zoning and frontage on busy Route 443
- Ideal for over 50 Community, medical facility, bank, restaurant, office building, elderly housing, apartments, retail stores or many more commercial and/or residential uses
- Sits directly on Route 443 right next to Carbon Plaza, Walmart & Lowe's: minutes from PA Turnpike 476 & Route 209
- High traffic count area Route 443 with 17,564+ VPD
- New development proposed directly next to site with a national retailer
- 15 minutes to the Lehigh Valley, 78 miles to Philadelphia and 107 miles to New York City
- Many amenities nearby including Corporate neighbors such as Rite Aid, PNC Bank, Big Lots, Aldi, Payless, AT&T, OAA, McDonalds, Burger King & more
- Recent Route 443 PennDot improvements
- Owner financing available! Sale Price: Call for details