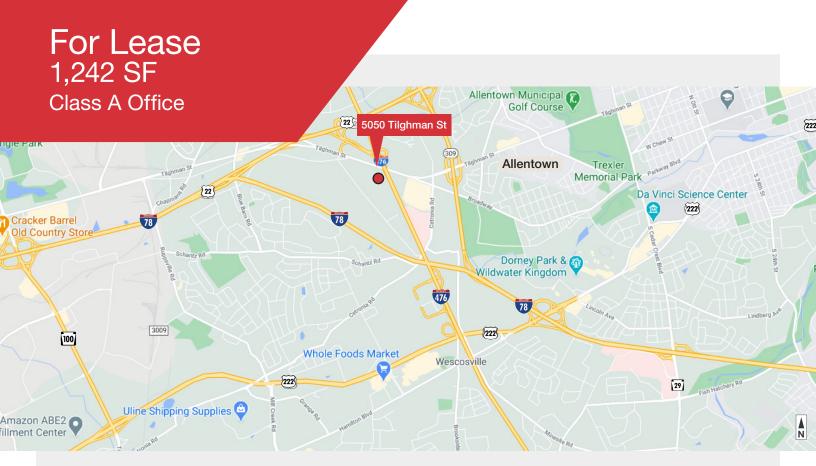

## For Sublease 1,242 SF Class A Office

# 5050 Tilghman Street

Suite 410, Allentown, Lehigh County, PA

### **Location Advantages**

- Minutes to PA Turnpike 476, 78/309 Interchange, and Route 22
- Ample area amenities in immediate area
- Multiple corporate neighbors in Commerce Corporate Park