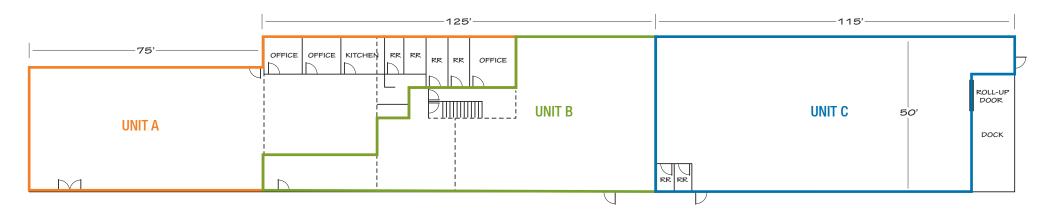

### Retail/Warehouse Investment

GREAT SINGLE-OWNER NNN INVESTMENT

| Total:  | ±15,000 SF |
|---------|------------|
| Unit C: | ±5,750 SF  |
| Unit B: | ±4,650 SF  |
| Unit A: | ±4,600 SF  |

| MINI POD                 |              |  |
|--------------------------|--------------|--|
| Price                    | \$1,649,000  |  |
| Property Size            | ± 1.26 Acres |  |
| Actual Income            | \$132,000    |  |
| Less Vacancy (0%)        | 0            |  |
| TOTAL OPERATING EXPENSES | \$14,550     |  |
| NET OPERATING INCOME     | \$117,450    |  |
| CAP Rate                 | 8.0%         |  |

#### **UNIT A**

Size:±4,600 SFTenant:R. Stafford Beauty SupplyLease:Expires 6/2022Options:One 5-year option

#### UNIT B

Size:±4,650 SFTenant:Indoor Party TymeLease:Expires 10/2022Options:One 5-year option

#### UNIT C

Size:±5,750 SFTenant:Bates TaekwondoLease:Expires 10/2021Options:One 3-year option