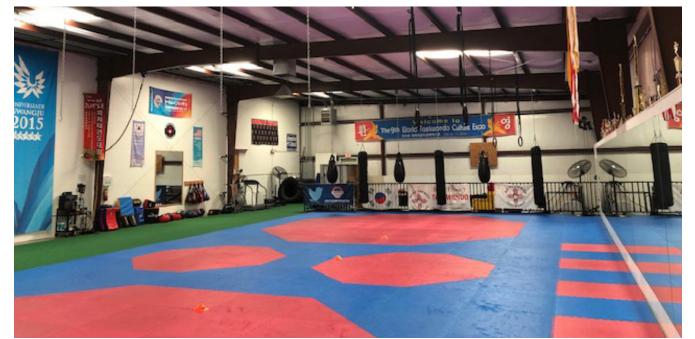

#### UNIT C

Size:±5,750 SFTenant:Bates TaekwondoLease:Expires 10/2021Options:One 3-year option