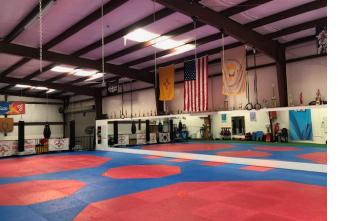

# Retail/Warehouse Investment

#### GREAT SINGLE-OWNER NNN INVESTMENT

#### UNIT C

Size:±5,750 SFTenant:Bates TaekwondoLease:Expires 10/2021Options:One 3-year option