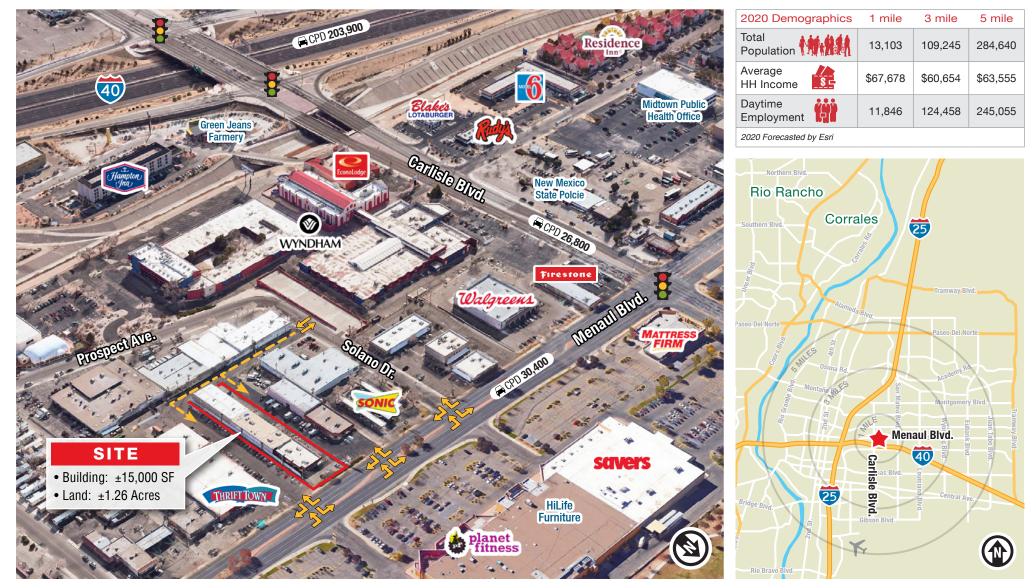

#### AVAILABLE

- Building:Land:
  - ±15,000 SF ±1.26 Acres
  - u. ±1.207

#### **PROPERTY HIGHLIGHTS**

- ±15,000 SF with three tenants:
  - R. Stafford Beauty Supply
  - Indoor Party Tyme
  - Bates Taekwondo
- NOI: \$117,450

**Todd Strickland** 

todd@sunvista.com

505 450 1121

- CAP Rate: 8.0%
- HVAC & roof have been well maintained
- Single ownership since building was built in 1989

### Retail/Warehouse Investment

GREAT SINGLE-OWNER NNN INVESTMENT

| Total:  | ±15,000 SF |
|---------|------------|
| Unit C: | ±5,750 SF  |
| Unit B: | ±4,650 SF  |
| Unit A: | ±4,600 SF  |

| MINI POD                 |              |  |
|--------------------------|--------------|--|
| Price                    | \$1,649,000  |  |
| Property Size            | ± 1.26 Acres |  |
| Actual Income            | \$132,000    |  |
| Less Vacancy (0%)        | 0            |  |
| TOTAL OPERATING EXPENSES | \$14,550     |  |
| NET OPERATING INCOME     | \$117,450    |  |
| CAP Rate                 | 8.0%         |  |