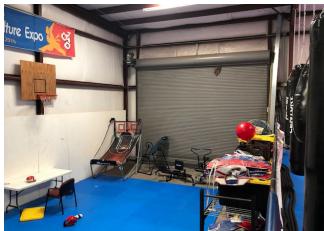

# Retail/Warehouse Investment

#### GREAT SINGLE-OWNER NNN INVESTMENT

#### UNIT B

Size:±4,650 SFTenant:Indoor Party TymeLease:Expires 10/2022Options:One 5-year option