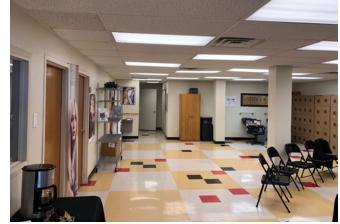

#### UNIT C

Size:±5,750 SFTenant:Bates TaekwondoLease:Expires 10/2021Options:One 3-year option