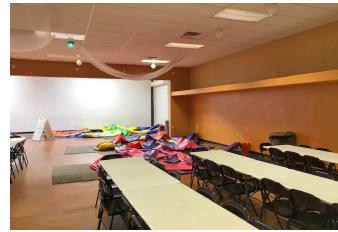

#### UNIT B

Size:±4,650 SFTenant:Indoor Party TymeLease:Expires 10/2022Options:One 5-year option