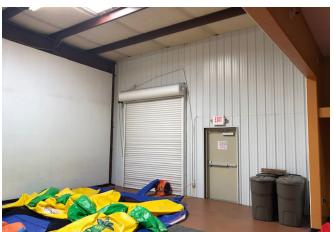

#### **UNIT A**

Size:±4,600 SFTenant:R. Stafford Beauty SupplyLease:Expires 6/2022Options:One 5-year option