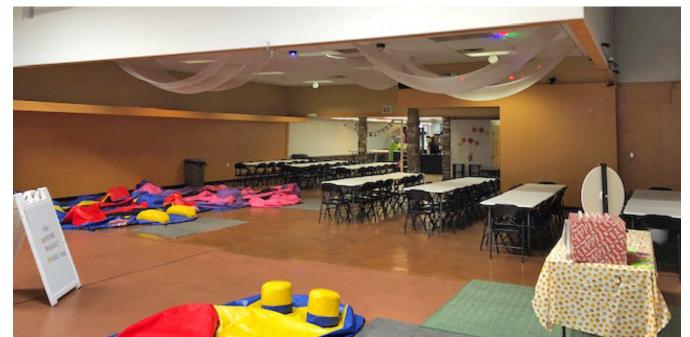

#### UNIT B

Size:±4,650 SFTenant:Indoor Party TymeLease:Expires 10/2022Options:One 5-year option