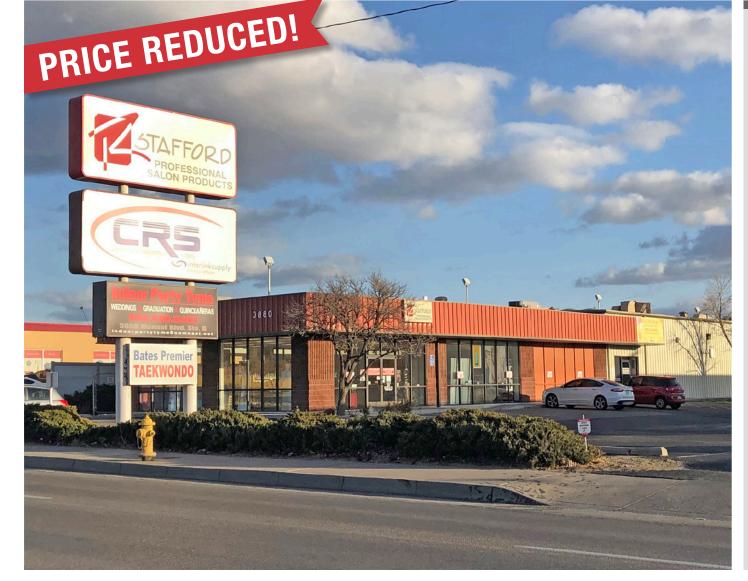

# Retail/Warehouse Investment

#### SALE PRICE

• \$1,468,125

#### **PROPERTY HIGHLIGHTS**

- ±15,000 SF with three tenants:
  - R. Stafford Beauty Supply
  - Indoor Party Tyme
  - Bates Taekwondo
- NOI: \$117,450

**Todd Strickland** 

todd@sunvista.com

505 450 1121

- CAP Rate: 8.0%
- HVAC & roof have been well maintained
- Single ownership since building was built in 1989

#### GREAT SINGLE-OWNER NNN INVESTMENT