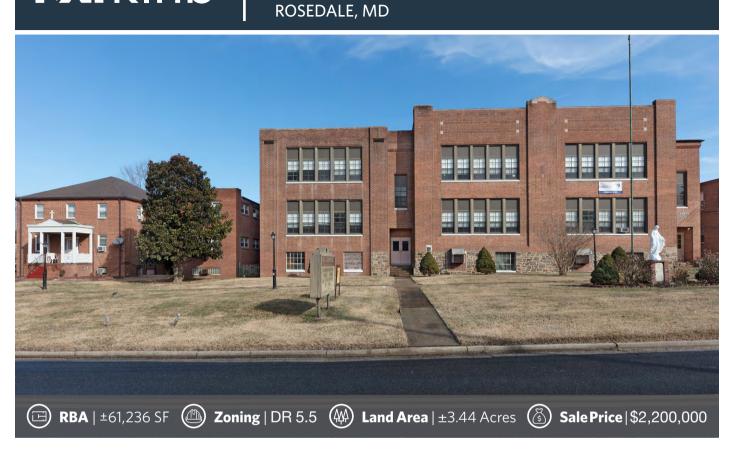

### For Sale:

- Former St. Clement Mary Hofbauer School
- Rosedale, Maryland

Naklnb

- 61,000 square feet under roof (including library and friary)
- 3.44 acres of land
- Zoned DR 5.5
- Old Philadelphia Rd. and Chesaco Ave. (immediate access to Philadelphia Rd. and Pulaski Hwy.)