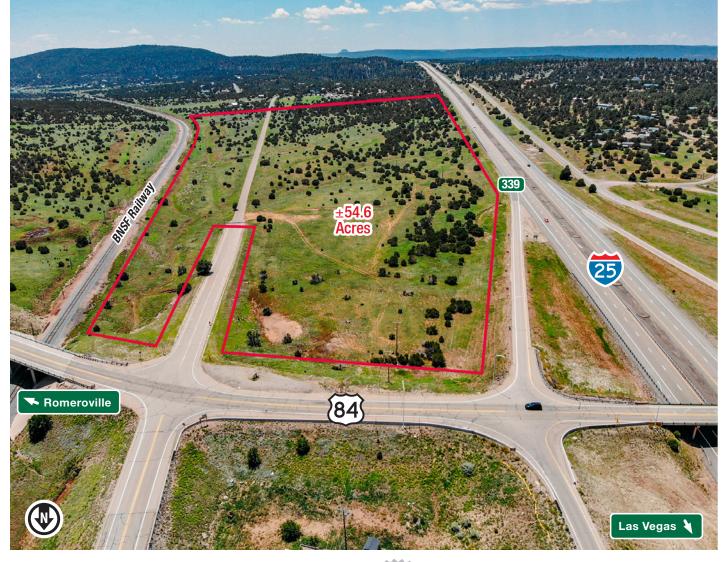

#### **Available**

+54.6 Acres

#### **Property Highlights**

- Great visibility and access from I-25 at Exit 339 for Romeroville
- Ideal location for commercial development:
  - Truck stop/gas station
  - Convenience store
  - Campsite/RV parking
  - Self storage
- Utilities and well
- Railroad frontage
- Property is fully fenced
- Billboard lease that generates ±\$600 annually through to 2027