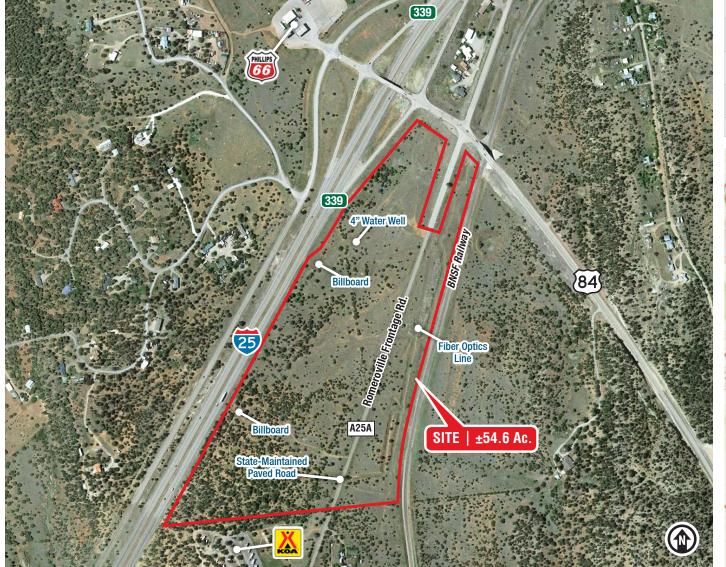

#### **Available**

+54.6 Acres

#### **Property Highlights**

- Great visibility and access from I-25 at Exit 339 for Romeroville
- Ideal location for commercial development:
  - Truck stop/gas station
  - Convenience store
  - Campsite/RV parking
  - Self storage
- Utilities and well
- Railroad frontage
- Property is fully fenced
- Billboard lease that generates ±\$600 annually through to 2027