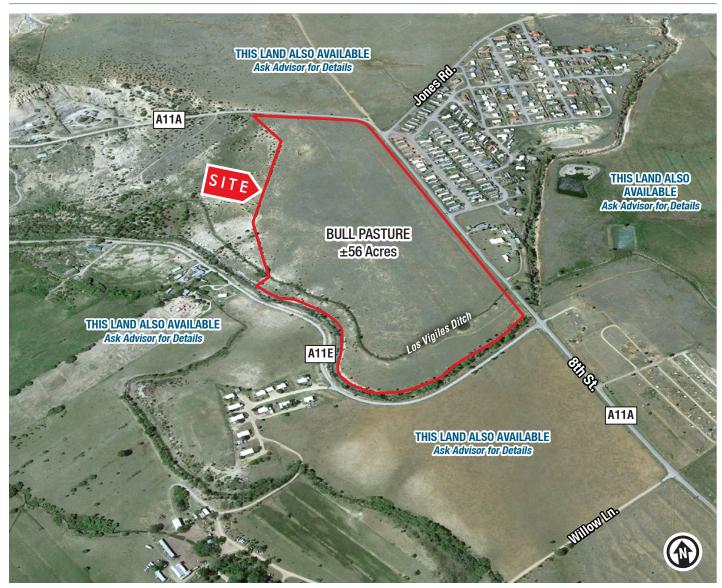

### 1 8th St. (CR A11A) Las Vegas, NM 87701

NWC 8th St. (CR A11A) & CR A11E

#### **Available**

±56 Acres

#### **Property Highlights**

- Fully-fenced, gently-sloping pasture
- Suitable for livestock, horses, ranching, homestead or further development
- Los Vigiles irrigation ditch runs through property
- Access to electrical, phone, and 10" water line on the north side of the property
- Additional adjacent parcels are available with views, river frontage, ponds, and lake frontage ranging from  $\pm 56$  acres to over  $\pm 1,100$  acres