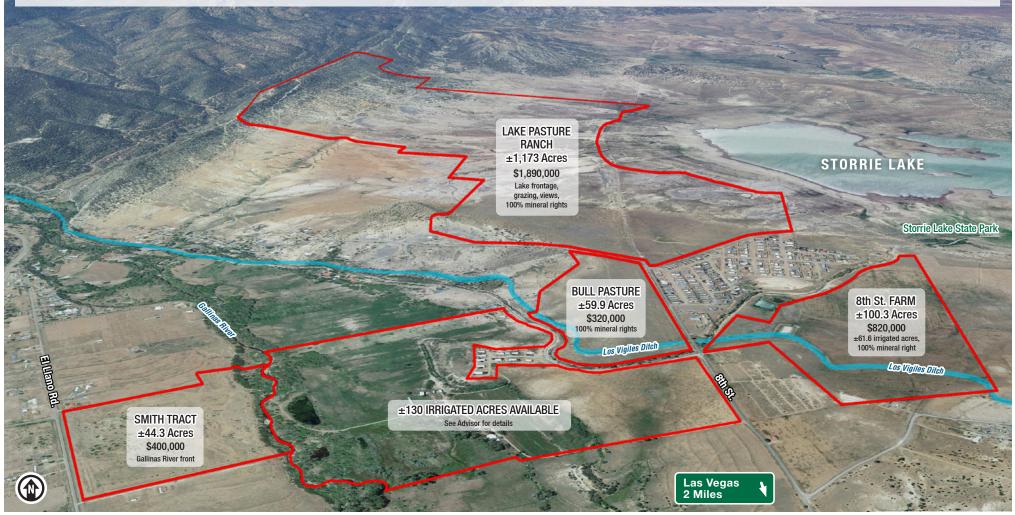

### PORTFOLIO

## **STORRIE LAKE PORTFOLIO**

A rare opportunity to assemble  $\pm 1,560$  acres of land with water rights, mineral rights, river frontage, and ditch access. Five properties stretch from Gallinas River to the Storrie Lake State Park. Each lot offered for sale individually or as a portfolio. Bulk discount may be available. See Advisor for details.