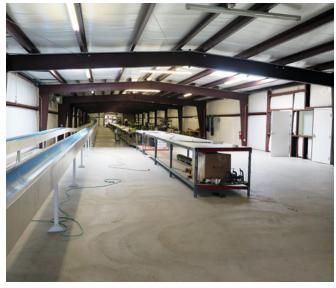

Tai Bixby, CCIM tai@gotspaceusa.com 505 577 3524

ABSOLUTE TRIPLE NET SALE LEASEBACK

1091 State Highway 68 Velarde, NM 87582

**PHOTOS** 

### Investment Overview

This is an excellent investment offering an 8% cap rate with a 5-year, absolute triple-net lease-back from Flexible Liner Underground Technologies (FLUTe) a manufacturer of patented environmental technologies. This offering is located in an Opportunity Zone as described in the 2017 Tax Cuts and Jobs Act. FLUTe is offering to sell their manufacturing facility and lease it back as part of a strategic move to free up capital for operations, expansion and licensing of intellectual property. The main manufacturing building is  $\pm 30,680$  SF sited near two auxiliary buildings at  $\pm 1,869$  SF and  $\pm 2,425$  SF and a residential trailer. The property is offered on  $\pm 18.5$  acres served by heavy 3-phase power, a well and natural gas. The facility is on a rural lot located on New Mexico State Highway 68 about 45 minutes north of Santa Fe, NM. The seller will reserve a ROFR and option to buy back the building.