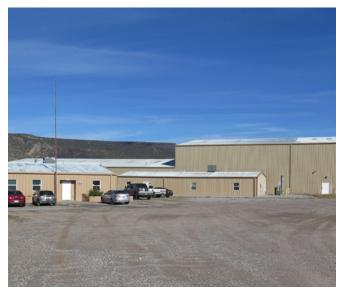

Tai Bixby, CCIM tai@gotspaceusa.com 505 577 3524

ABSOLUTE TRIPLE NET SALE LEASEBACK

1091 State Highway 68 Velarde, NM 87582

**PHOTOS** 

### Investment Overview

This is an excellent investment offering an 8% cap rate with a 5-year, absolute triple-net lease-back from Flexible Liner Underground Technologies (FLUTe) a manufacturer of patented environmental technologies. This offering is located in an Opportunity Zone as described in the 2017 Tax Cuts and Jobs Act. FLUTe is offering to sell their manufacturing facility and lease it back as part of a strategic move to free up capital for operations, expansion and licensing of intellectual property. The main manufacturing building is  $\pm 30,680$  SF sited near two auxiliary buildings at  $\pm 1,869$  SF and  $\pm 2,425$  SF and a residential trailer. The property is offered on  $\pm 18.5$  acres served by heavy 3-phase power, a well and natural gas. The facility is on a rural lot located on New Mexico State Highway 68 about 45 minutes north of Santa Fe, NM. The seller will reserve a ROFR and option to buy back the building.