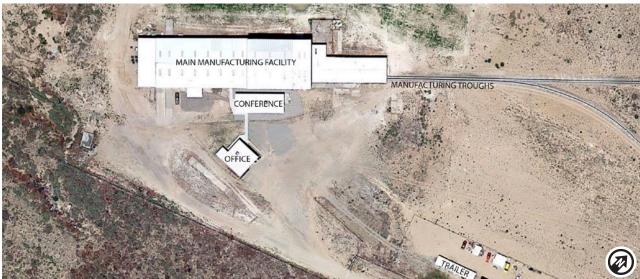

1091 State Highway 68 Velarde, NM 87582

**FLOOR PLAN** 

For more information:

Tai Bixby, CCIM tai@gotspaceusa.com 505 577 3524

ABSOLUTE TRIPLE NET SALE LEASEBACK

1091 State Highway 68 Velarde, NM 87582

**FLOOR PLAN** 

ABSOLUTE TRIPLE NET SALE LEASEBACK

1091 State Highway 68 Velarde, NM 87582

### Investment Overview

This is an excellent investment offering an 8% cap rate with a 5-year, absolute triple-net lease-back from Flexible Liner Underground Technologies (FLUTe) a manufacturer of patented environmental technologies. This offering is located in an Opportunity Zone as described in the 2017 Tax Cuts and Jobs Act. FLUTe is offering to sell their manufacturing facility and lease it back as part of a strategic move to free up capital for operations, expansion and licensing of intellectual property. The main manufacturing building is  $\pm 30,680$  SF sited near two auxiliary buildings at  $\pm 1,869$  SF and  $\pm 2,425$  SF and a residential trailer. The property is offered on  $\pm 18.5$  acres served by heavy 3-phase power, a well and natural gas. The facility is on a rural lot located on New Mexico State Highway 68 about 45 minutes north of Santa Fe, NM. The seller will reserve a ROFR and option to buy back the building.