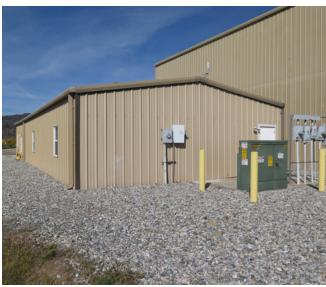

Tai Bixby, CCIM tai@gotspaceusa.com 505 577 3524

ABSOLUTE TRIPLE NET SALE LEASEBACK

1091 State Highway 68 Velarde, NM 87582

**PHOTOS** 

### Investment Overview

This is an excellent investment offering an 8% cap rate with a 5-year, absolute triple-net lease-back from Flexible Liner Underground Technologies (FLUTe) a manufacturer of patented environmental technologies. This offering is located in an Opportunity Zone as described in the 2017 Tax Cuts and Jobs Act. FLUTe is offering to sell their manufacturing facility and lease it back as part of a strategic move to free up capital for operations, expansion and licensing of intellectual property. The main manufacturing building is  $\pm 30,680$  SF sited near two auxiliary buildings at  $\pm 1,869$  SF and  $\pm 2,425$  SF and a residential trailer. The property is offered on  $\pm 18.5$  acres served by heavy 3-phase power, a well and natural gas. The facility is on a rural lot located on New Mexico State Highway 68 about 45 minutes north of Santa Fe, NM. The seller will reserve a ROFR and option to buy back the building.