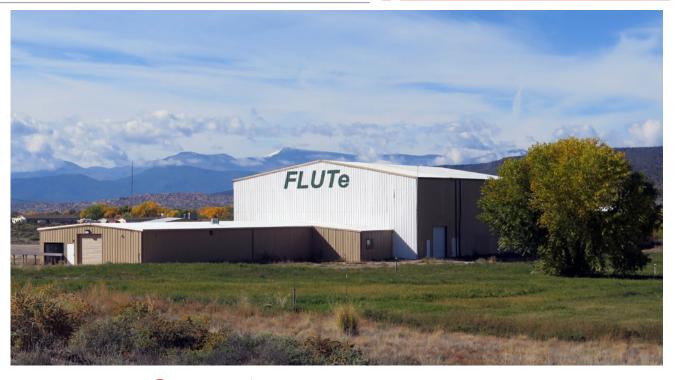

Tai Bixby, CCIM tai@gotspaceusa.com 505 577 3524

ABSOLUTE TRIPLE NET SALE LEASEBACK

1091 State Highway 68 Velarde, NM 87582

**PHOTOS** 

### Investment Overview

This is an excellent investment offering an 8% cap rate with a 5-year, absolute triple-net lease-back from Flexible Liner Underground Technologies (FLUTe) a manufacturer of patented environmental technologies. This offering is located in an Opportunity Zone as described in the 2017 Tax Cuts and Jobs Act. FLUTe is offering to sell their manufacturing facility and lease it back as part of a strategic move to free up capital for operations, expansion and licensing of intellectual property. The main manufacturing building is  $\pm 30,680$  SF sited near two auxiliary buildings at  $\pm 1,869$  SF and  $\pm 2,425$  SF and a residential trailer. The property is offered on  $\pm 18.5$  acres served by heavy 3-phase power, a well and natural gas. The facility is on a rural lot located on New Mexico State Highway 68 about 45 minutes north of Santa Fe, NM. The seller will reserve a ROFR and option to buy back the building.