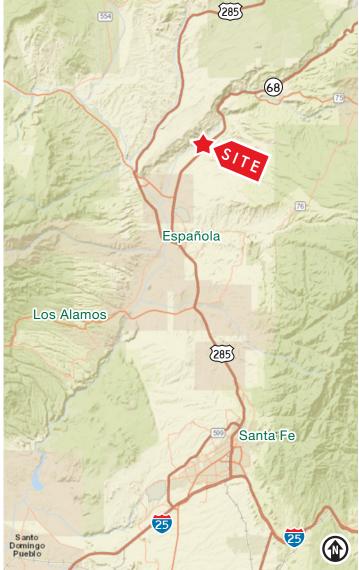

ABSOLUTE TRIPLE NET SALE LEASEBACK

1091 State Highway 68 Velarde, NM 87582

LOCATION

### Investment Overview

This is an excellent investment offering an 8% cap rate with a 5-year, absolute triple-net lease-back from Flexible Liner Underground Technologies (FLUTe) a manufacturer of patented environmental technologies. This offering is located in an Opportunity Zone as described in the 2017 Tax Cuts and Jobs Act. FLUTe is offering to sell their manufacturing facility and lease it back as part of a strategic move to free up capital for operations, expansion and licensing of intellectual property. The main manufacturing building is  $\pm 30,680$  SF sited near two auxiliary buildings at  $\pm 1,869$  SF and  $\pm 2,425$  SF and a residential trailer. The property is offered on  $\pm 18.5$  acres served by heavy 3-phase power, a well and natural gas. The facility is on a rural lot located on New Mexico State Highway 68 about 45 minutes north of Santa Fe, NM. The seller will reserve a ROFR and option to buy back the building.