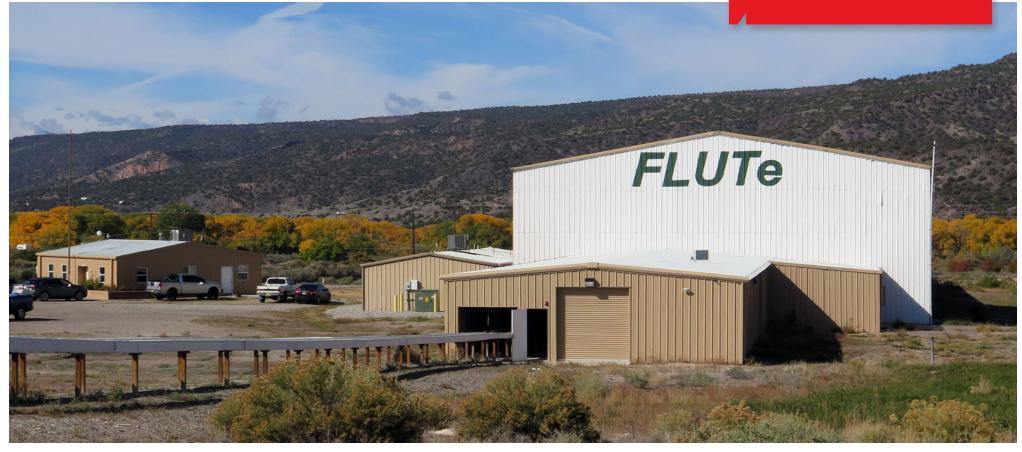

Tai Bixby, CCIM tai@gotspaceusa.com 505 577 3524

ABSOLUTE TRIPLE NET SALE LEASEBACK

1091 State Highway 68 Velarde, NM 87582

**PHOTOS** 

### Investment Overview

This is an excellent investment offering an 8% cap rate with a 5-year, absolute triple-net lease-back from Flexible Liner Underground Technologies (FLUTe) a manufacturer of patented environmental technologies. This offering is located in an Opportunity Zone as described in the 2017 Tax Cuts and Jobs Act. FLUTe is offering to sell their manufacturing facility and lease it back as part of a strategic move to free up capital for operations, expansion and licensing of intellectual property. The main manufacturing building is  $\pm 30,680$  SF sited near two auxiliary buildings at  $\pm 1,869$  SF and  $\pm 2,425$  SF and a residential trailer. The property is offered on  $\pm 18.5$  acres served by heavy 3-phase power, a well and natural gas. The facility is on a rural lot located on New Mexico State Highway 68 about 45 minutes north of Santa Fe, NM. The seller will reserve a ROFR and option to buy back the building.