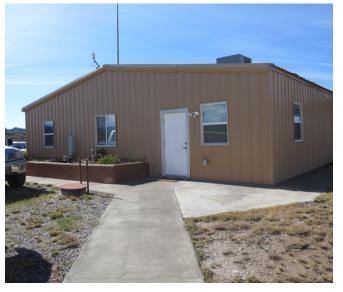

Tai Bixby, CCIM tai@gotspaceusa.com 505 577 3524

ABSOLUTE TRIPLE NET SALE LEASEBACK

1091 State Highway 68 Velarde, NM 87582

**PHOTOS** 

### Investment Overview

This is an excellent investment offering an 8% cap rate with a 5-year, absolute triple-net lease-back from Flexible Liner Underground Technologies (FLUTe) a manufacturer of patented environmental technologies. This offering is located in an Opportunity Zone as described in the 2017 Tax Cuts and Jobs Act. FLUTe is offering to sell their manufacturing facility and lease it back as part of a strategic move to free up capital for operations, expansion and licensing of intellectual property. The main manufacturing building is  $\pm 30,680$  SF sited near two auxiliary buildings at  $\pm 1,869$  SF and  $\pm 2,425$  SF and a residential trailer. The property is offered on  $\pm 18.5$  acres served by heavy 3-phase power, a well and natural gas. The facility is on a rural lot located on New Mexico State Highway 68 about 45 minutes north of Santa Fe, NM. The seller will reserve a ROFR and option to buy back the building.