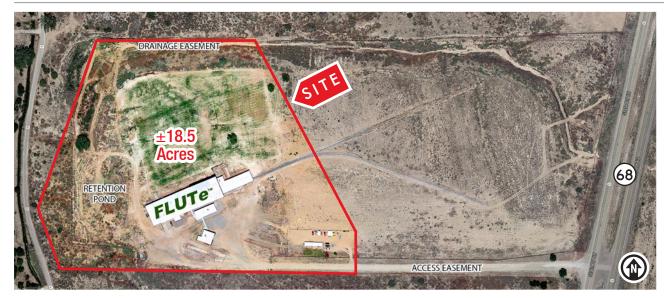

**SITE SURVEY** 

ABSOLUTE TRIPLE NET SALE LEASEBACK

1091 State Highway 68 Velarde, NM 87582

**ELEVATIONS** 

For more information:

Tai Bixby, CCIM tai@gotspaceusa.com 505 577 3524

ABSOLUTE TRIPLE NET SALE LEASEBACK

#### **Property Details**

Property Type: Industrial
 Property Subtype: Manufacturing
 Zoning: Rural Industrial
 Lot Size: ±18.5 Acres

• APN#: 1-050-130-365-060

### Investment Overview

This is an excellent investment offering an 8% cap rate with a 5-year, absolute triple-net lease-back from Flexible Liner Underground Technologies (FLUTe) a manufacturer of patented environmental technologies. This offering is located in an Opportunity Zone as described in the 2017 Tax Cuts and Jobs Act. FLUTe is offering to sell their manufacturing facility and lease it back as part of a strategic move to free up capital for operations, expansion and licensing of intellectual property. The main manufacturing building is  $\pm 30,680$  SF sited near two auxiliary buildings at  $\pm 1,869$  SF and  $\pm 2,425$  SF and a residential trailer. The property is offered on  $\pm 18.5$  acres served by heavy 3-phase power, a well and natural gas. The facility is on a rural lot located on New Mexico State Highway 68 about 45 minutes north of Santa Fe, NM. The seller will reserve a ROFR and option to buy back the building.