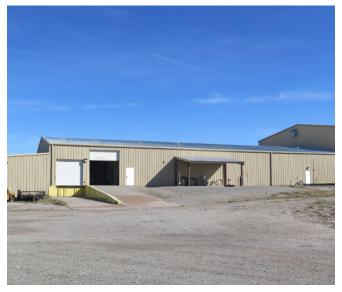

Tai Bixby, CCIM tai@gotspaceusa.com 505 577 3524

ABSOLUTE TRIPLE NET SALE LEASEBACK

1091 State Highway 68 Velarde, NM 87582

**PHOTOS** 

### Investment Overview

This is an excellent investment offering an 8% cap rate with a 5-year, absolute triple-net lease-back from Flexible Liner Underground Technologies (FLUTe) a manufacturer of patented environmental technologies. This offering is located in an Opportunity Zone as described in the 2017 Tax Cuts and Jobs Act. FLUTe is offering to sell their manufacturing facility and lease it back as part of a strategic move to free up capital for operations, expansion and licensing of intellectual property. The main manufacturing building is  $\pm 30,680$  SF sited near two auxiliary buildings at  $\pm 1,869$  SF and  $\pm 2,425$  SF and a residential trailer. The property is offered on  $\pm 18.5$  acres served by heavy 3-phase power, a well and natural gas. The facility is on a rural lot located on New Mexico State Highway 68 about 45 minutes north of Santa Fe, NM. The seller will reserve a ROFR and option to buy back the building.