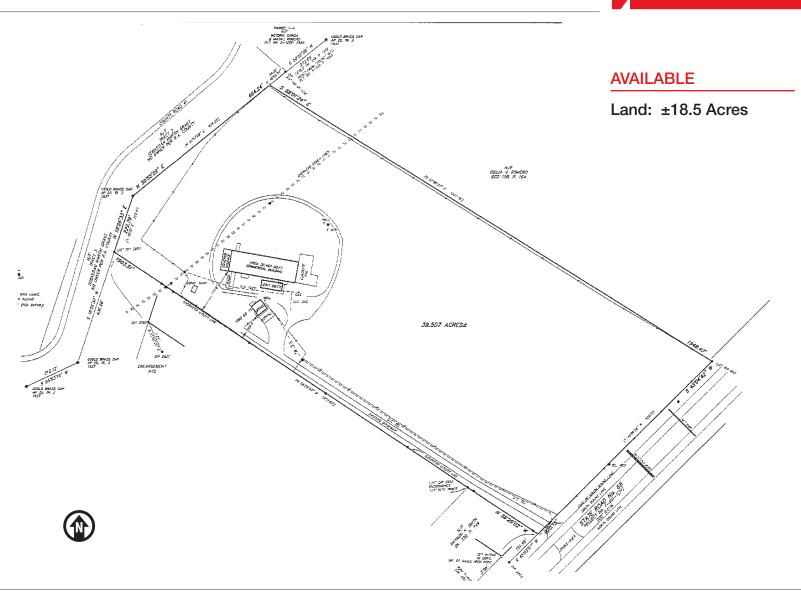

**SITE SURVEY** 

ABSOLUTE TRIPLE NET SALE LEASEBACK

1091 State Highway 68 Velarde, NM 87582

**ELEVATIONS** 

For more information:

Tai Bixby, CCIM tai@gotspaceusa.com 505 577 3524

ABSOLUTE TRIPLE NET SALE LEASEBACK

### ABSOLUTE TRIPLE NET SALE LEASEBACK

Available Land: ±18.5 Acres

Building: ±30,680 SF

Sale Price \$3,000,000 (\$97.78/SF)

Cap Rate

8.0% \$240,000

Zoning

NOI

#### **Property Details**

Property Type: Industrial
 Property Subtype: Manufacturing
 Zoning: Rural Industrial
 Lot Size: ±18.5 Acres

• APN#: 1-050-130-365-060