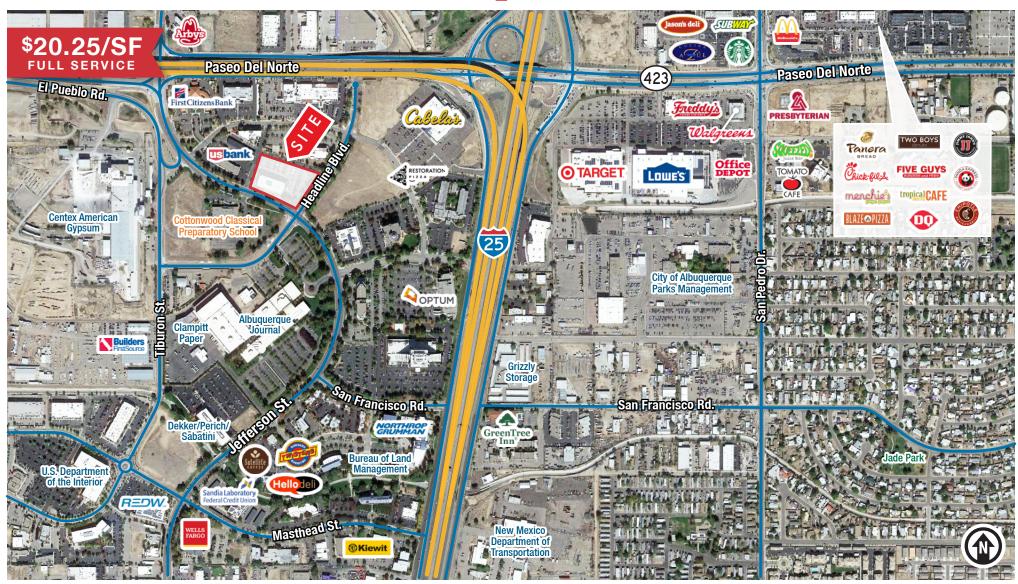

### Lease Rate

\$20.25/SF Full Service

### **Property Highlights**

- Located in beautiful Journal Center with excellent visibility from Jefferson St.
- High-end finishes throughout
- Easy access to I-25 & Paseo del Norte
- Floor to ceiling windows
- Parking ratio: 4:1,000

# Headline Pointe Office Space | CONVENIENTLY LOCATED WITH EASY ACCESS TO 1-25

\$20.25/SF **FULL SERVICE** 

AVAILABLE | 1st FLOOR

Suite 110: ±3,382 RSF

THE INFORMATION CONTAINED IS BELIEVED RELIABLE. WHILE WE DO NOT DOUBT THE ACCURACY, WE HAVE NOT VERIFIED IT AND MAKE NO GUARANTEE, WARRANTY OR REPRESENTATION ABOUT IT. IT IS YOUR RESPONSIBILITY TO INDEPENDENTLY CONFIRM ITS ACCURACY AND COMPLETENESS. ANY PROJECTION, OPINION, ASSUMPTION OR ESTIMATED USES ARE FOR EXAMPLE ONLY AND DO NOT REPRESENT THE CURRENT OR FUTURE PERFORMANCE OF THE PROPERTY. THE VALUE OF THIS TRANSACTION TO YOU DEPENDS ON MANY FACTORS WHICH SHOULD BE EVALUATED BY YOUR TAX, FINANCIAL, AND LEGAL COUNSEL. YOU AND YOUR COUNSEL SHOULD CONDUCT A CAREFUL INDEPENDENT INVESTIGATION OF THE PROPERTY TO DETERMINE THAT IT IS SUITABLE TO YOUR NEEDS.

### CONVENIENTLY LOCATED H EASY ACCESS TO I-25

NWC Jefferson St. & Headline Blvd. NE

**N**/ISunVista

NO GUARANTEE, WARRANTY OR REPRESENTATION ABOUT IT. IT IS YOUR RESPONSIBILITY TO INDEPENDENTLY CONFIRM ITS ACCURACY AND COMPLETENESS. ANY PROJECTION, OPINION, ASSUMPTION OR ESTIMATED USES ARE FOR EXAMPLE ONLY AND DO NOT REPRESENT THE CURRENT OR FUTURE PERFORMANCE OF THE PROPERTY. THE VALUE OF THIS TRANSACTION TO YOU DEPENDS ON MANY FACTORS WHICH SHOULD BE EVALUATED BY YOUR TAX, FINANCIAL, AND LEGAL COUNSEL. YOU AND YOUR COUNSEL SHOULD CONDUCT A CAREFUL INDEPENDENT INVESTIGATION OF THE PROPERTY TO DETERMINE THAT IT IS SUITABLE TO YOUR NEEDS.