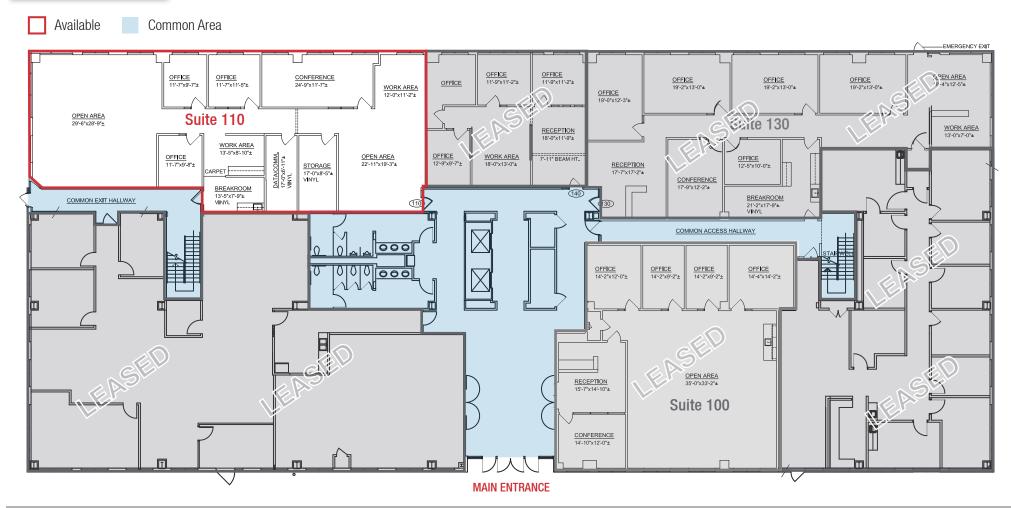

# Headline Pointe Office Space | CONVENIENTLY LOCATED WITH EASY ACCESS TO 1-25

\$20.25/SF **FULL SERVICE** 

AVAILABLE | 1st FLOOR

Suite 110: ±3,382 RSF

THE INFORMATION CONTAINED IS BELIEVED RELIABLE. WHILE WE DO NOT DOUBT THE ACCURACY, WE HAVE NOT VERIFIED IT AND MAKE NO GUARANTEE, WARRANTY OR REPRESENTATION ABOUT IT. IT IS YOUR RESPONSIBILITY TO INDEPENDENTLY CONFIRM ITS ACCURACY AND COMPLETENESS. ANY PROJECTION, OPINION, ASSUMPTION OR ESTIMATED USES ARE FOR EXAMPLE ONLY AND DO NOT REPRESENT THE CURRENT OR FUTURE PERFORMANCE OF THE PROPERTY. THE VALUE OF THIS TRANSACTION TO YOU DEPENDS ON MANY FACTORS WHICH SHOULD BE EVALUATED BY YOUR TAX, FINANCIAL, AND LEGAL COUNSEL. YOU AND YOUR COUNSEL SHOULD CONDUCT A CAREFUL INDEPENDENT INVESTIGATION OF THE PROPERTY TO DETERMINE THAT IT IS SUITABLE TO YOUR NEEDS.

### Available

• Suite 110: ±3,382 RSF • Suite 210: ±3,448 RSF