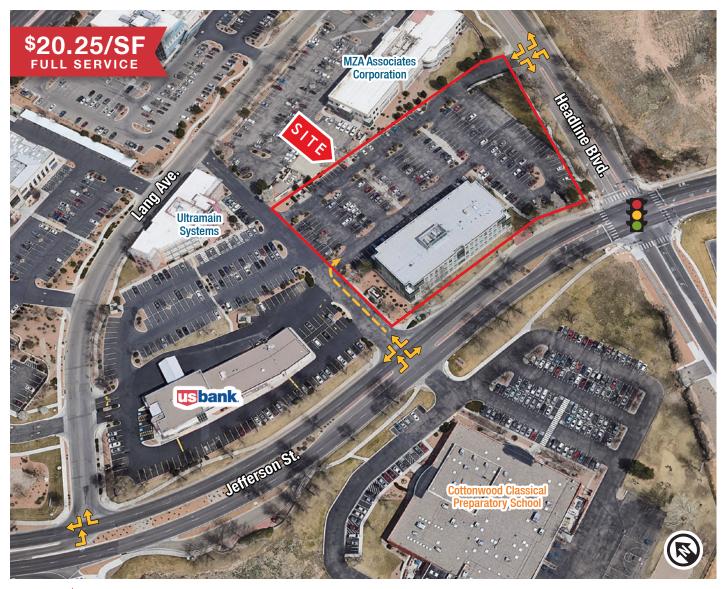

### CONVENIENTLY LOCATED H EASY ACCESS TO I-25

NWC Jefferson St. & Headline Blvd. NE

**N**/ISunVista

NO GUARANTEE, WARRANTY OR REPRESENTATION ABOUT IT. IT IS YOUR RESPONSIBILITY TO INDEPENDENTLY CONFIRM ITS ACCURACY AND COMPLETENESS. ANY PROJECTION, OPINION, ASSUMPTION OR ESTIMATED USES ARE FOR EXAMPLE ONLY AND DO NOT REPRESENT THE CURRENT OR FUTURE PERFORMANCE OF THE PROPERTY. THE VALUE OF THIS TRANSACTION TO YOU DEPENDS ON MANY FACTORS WHICH SHOULD BE EVALUATED BY YOUR TAX, FINANCIAL, AND LEGAL COUNSEL. YOU AND YOUR COUNSEL SHOULD CONDUCT A CAREFUL INDEPENDENT INVESTIGATION OF THE PROPERTY TO DETERMINE THAT IT IS SUITABLE TO YOUR NEEDS.