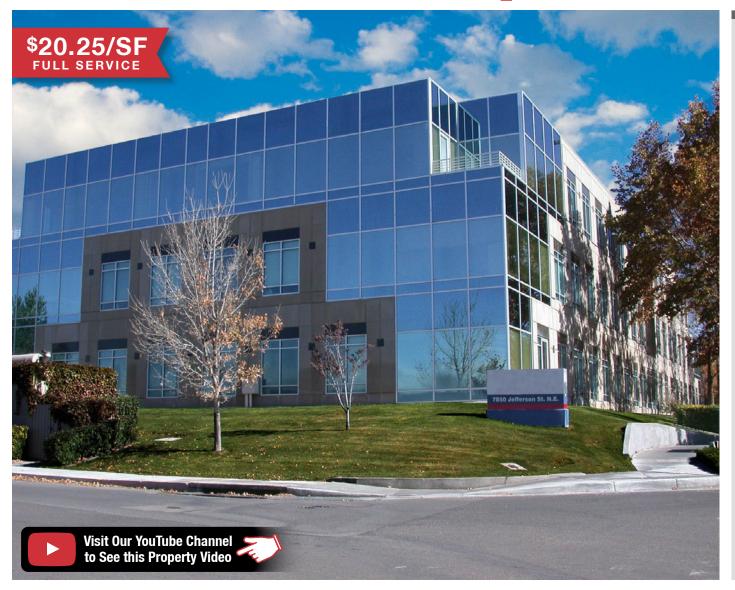

### CONVENIENTLY LOCATED WITH EASY ACCESS TO 1-25

### Lease Rate

\$20.25/SF Full Service

### **Property Highlights**

- Located in beautiful Journal Center with excellent visibility from Jefferson St.
- High-end finishes throughout
- Easy access to I-25 & Paseo del Norte
- Floor to ceiling windows
- Parking ratio: 4:1,000