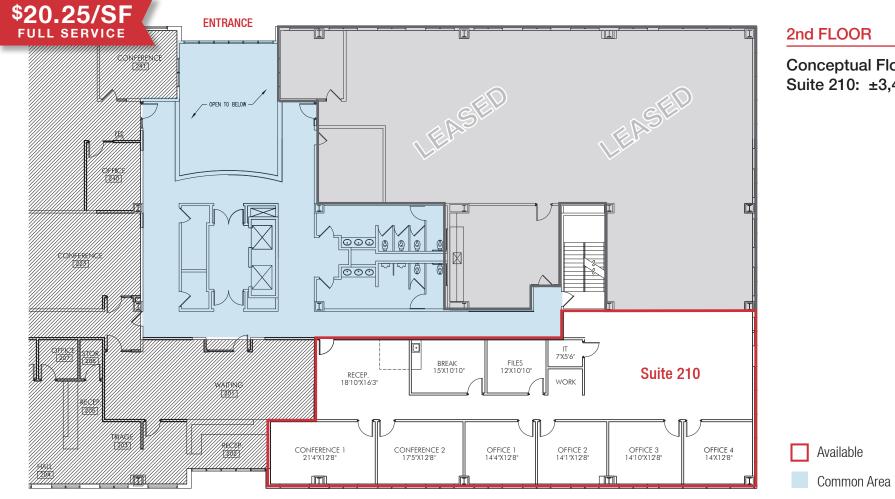

### CONVENIENTLY LOCATED WITH EASY ACCESS TO 1-25

Conceptual Floorplan Suite 210: ±3,448 RSF

THE INFORMATION CONTAINED IS BELIEVED RELIABLE. WHILE WE DO NOT DOUBT THE ACCURACY, WE HAVE NOT VERIFIED IT AND MAKE

### Available

• Suite 110: ±3,382 RSF • Suite 210: ±3,448 RSF