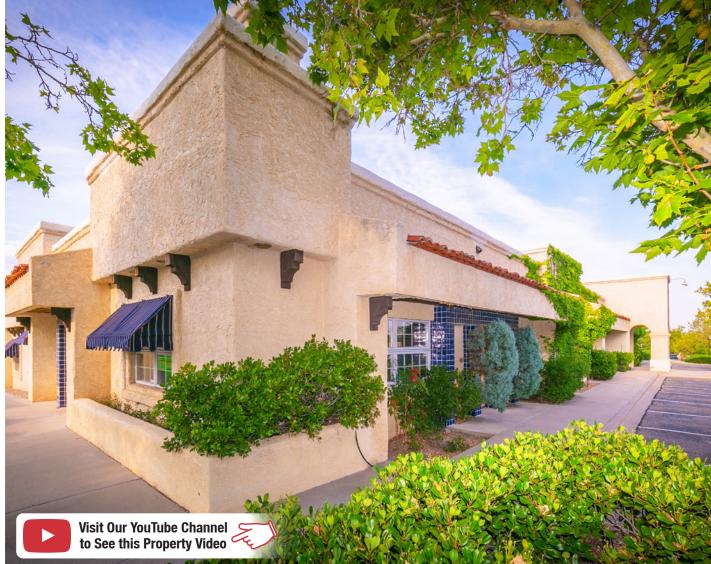

#### **PROPERTY HIGHLIGHTS**

- Located in the prestigious Far Northeast Heights
- Beautiful lobby and reception area
- Walking distance to Dion's, El Patron and Savoy
- Cross parking with El Patron
- Existing Montgomery Blvd. monument sign
- Building signage available