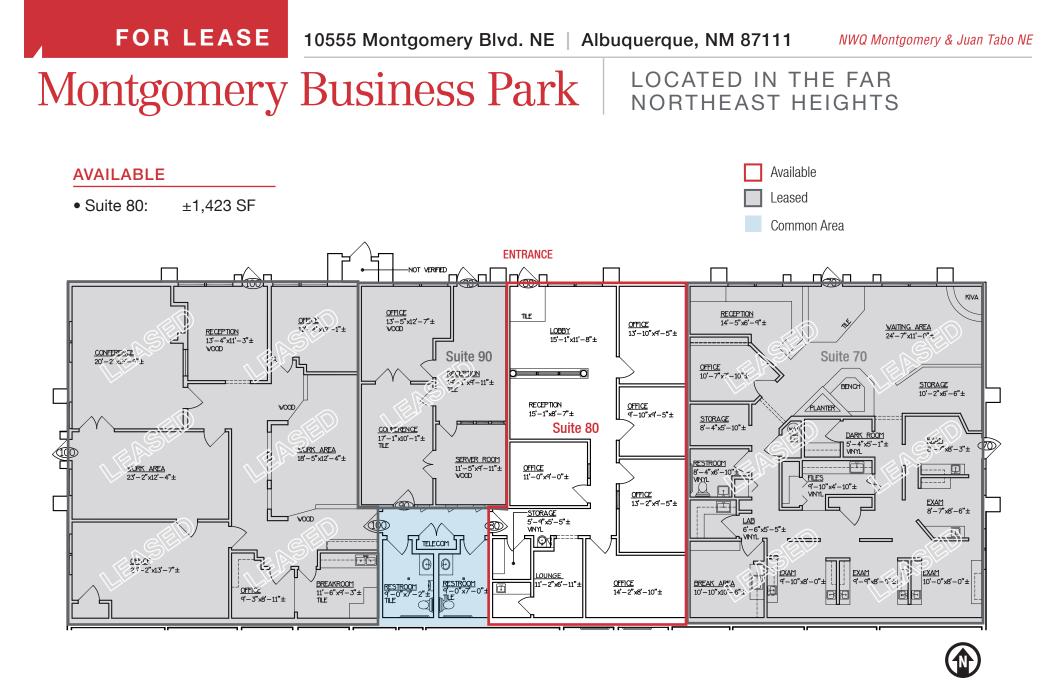

## Montgomery Business Park LOCATED IN THE FAR NORTHEAST HEIGHTS

#### AVAILABLE

Building 1

Suite 80: ±1,423 SF