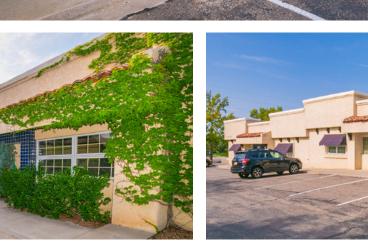

NWQ Montgomery & Juan Tabo NE

## Montgomery Business Park LOCATED IN THE FAR NORTHEAST HEIGHTS

#### **PROPERTY HIGHLIGHTS**

- Located in the prestigious Far Northeast Heights
- Beautiful lobby and reception area
- Walking distance to Dion's, El Patron and Savoy
- Cross parking with El Patron
- Existing Montgomery Blvd. monument sign
- Building signage available