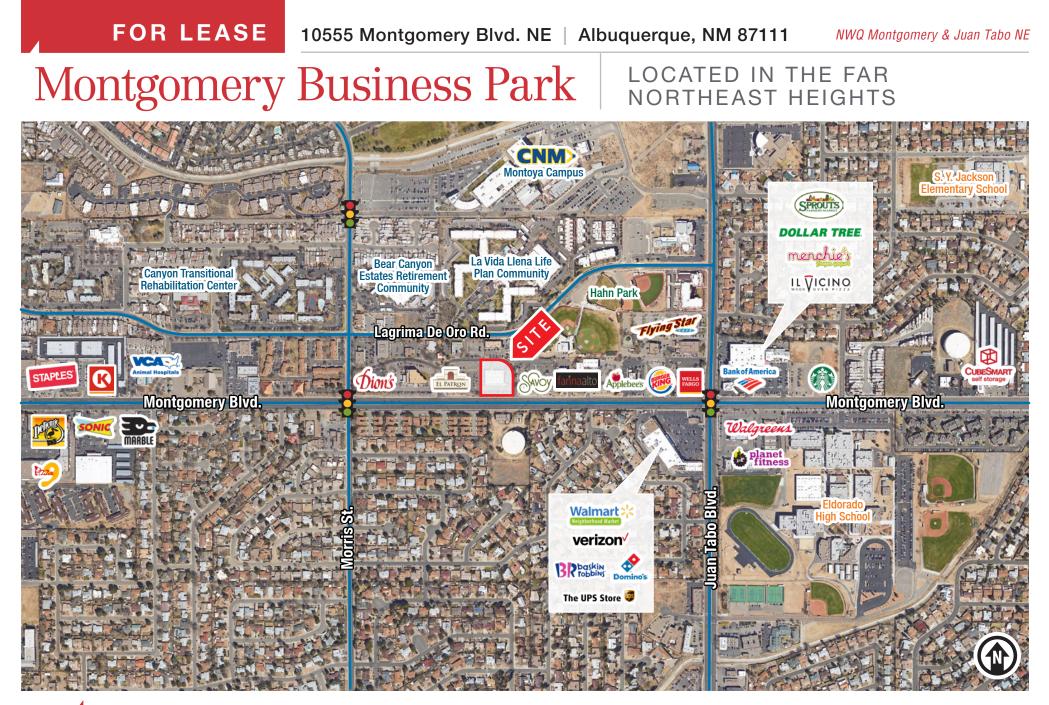

NWQ Montgomery & Juan Tabo NE

## Montgomery Business Park LOCATED IN THE FAR NORTHEAST HEIGHTS

#### **PROPERTY HIGHLIGHTS**

- Located in the prestigious Far Northeast Heights
- Beautiful lobby and reception area
- Walking distance to Dion's, El Patron and Savoy
- Cross parking with El Patron
- Existing Montgomery Blvd. monument sign
- Building signage available