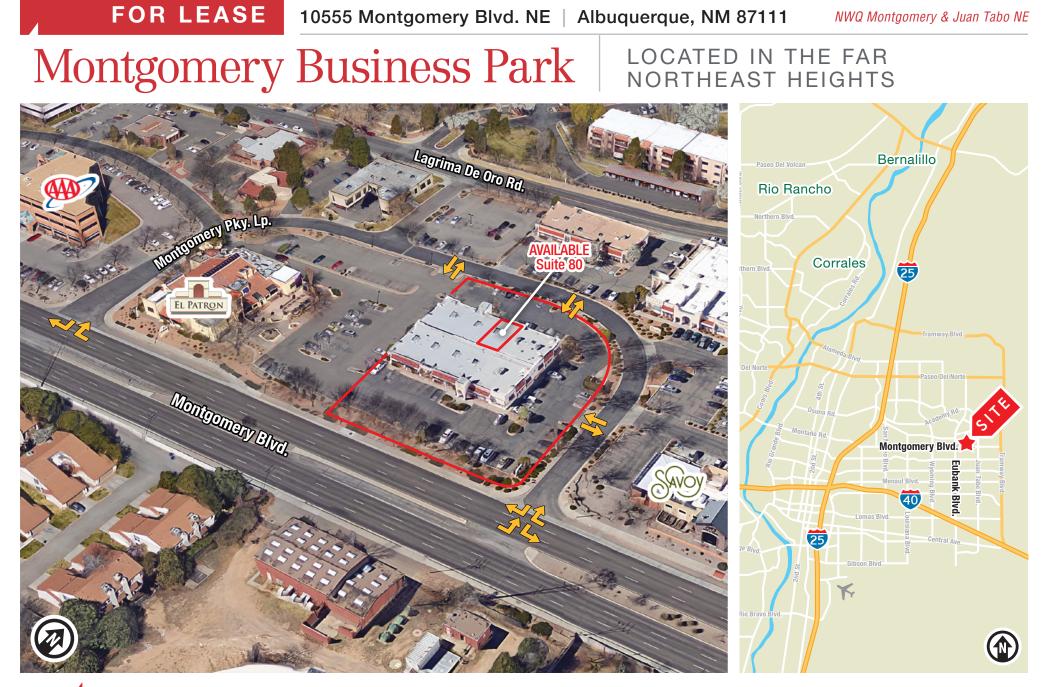

NWQ Montgomery & Juan Tabo NE

## Montgomery Business Park LOCATED IN THE FAR NORTHEAST HEIGHTS

#### AVAILABLE

Building 1

Suite 80: ±1,423 SF