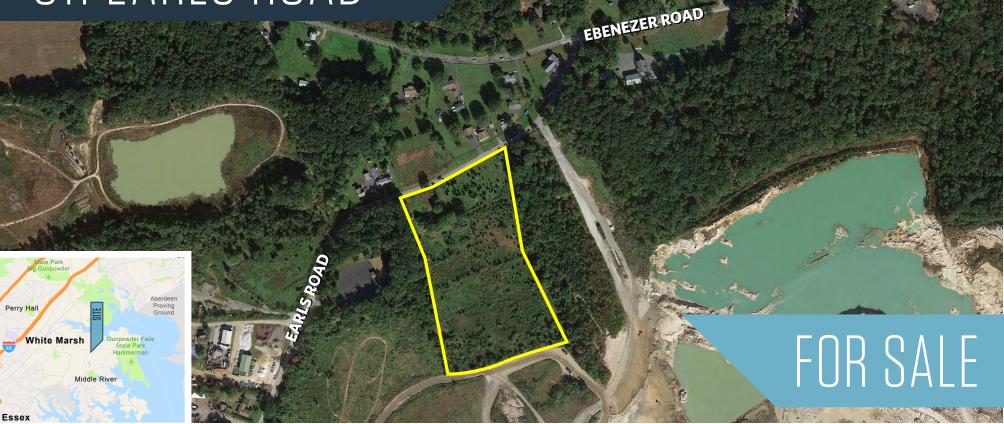

# 611 EARLS ROAD

611 Earls Road, Middle River, MD 21220 Baltimore County

#### **PROPERTY HIGHLIGHTS:**

- ±8.16 acres available
- Zoning: ML/MH
- Outside storage site
- 10 minutes from I-95/I-695
- Sale Price: \$1,200,000

**Christopher Wright** cwright@klnb.com 443-914-2600

100 West Road, Suite 505 Towson, MD 21204 **kInb.com** 