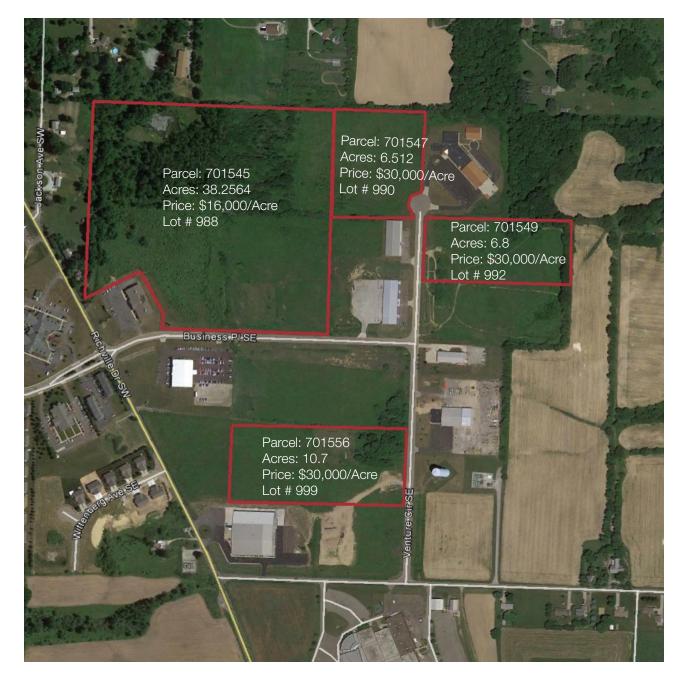

## Nova East Industrial Park

Massillon, Ohio 44646

| LOTS AVAILABLE | 4                      |
|----------------|------------------------|
| ACRES          | 6.5 to 38+             |
| ZONING         | Industrial             |
| SALE PRICE     | \$16,000-\$30,000/Acre |
| GAS            | Dominion               |
| ELECTRIC       | Ohio Edison            |
| WATER          | Aqua Ohio              |
| SEWER          | Massillon              |
|                |                        |

## Nova East Industrial Park Massillon, Ohio 44646

- First Class, modern industrial park with street lights, wide lanes and curbs.
- Incentives available
- 4 lots available to choose from, but can be tailored to individual needs.
- Location is ideally positioned on route 30 at the Richville Drive exit.
- Less than 2 miles from Route 21 and approximately 5 miles from I-77.