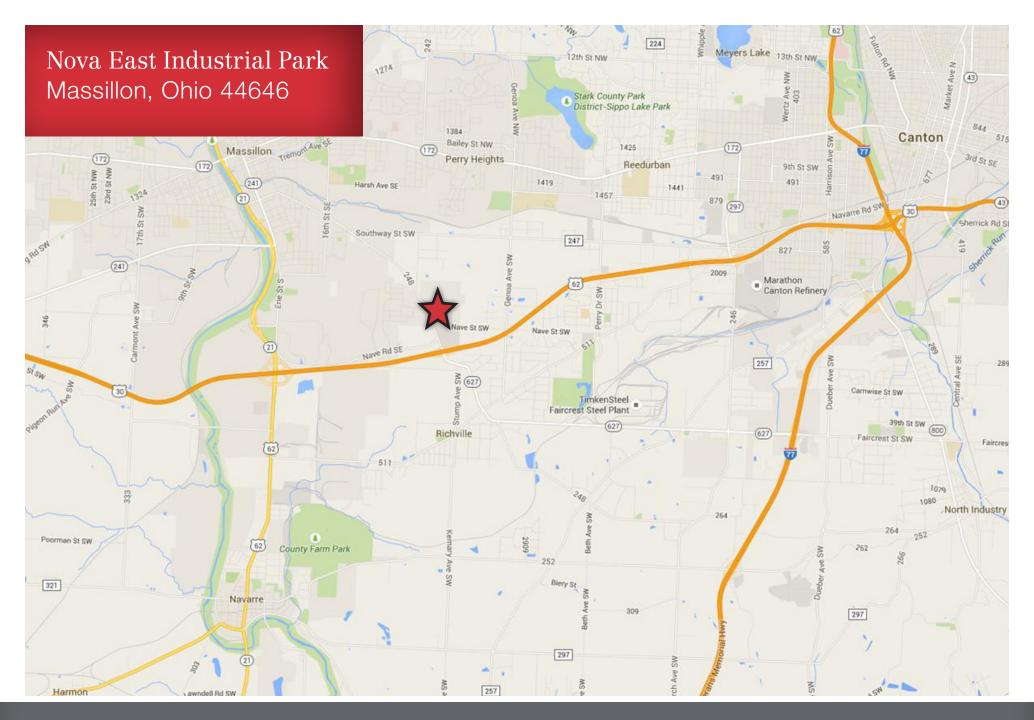

## Nova East Industrial Park

Massillon, Ohio 44646

| LOTS AVAILABLE | 4                      |
|----------------|------------------------|
| ACRES          | 6.5 to 38+             |
| ZONING         | Industrial             |
| SALE PRICE     | \$16,000-\$30,000/Acre |
| GAS            | Dominion               |
| ELECTRIC       | Ohio Edison            |
| WATER          | Aqua Ohio              |
| SEWER          | Massillon              |
|                |                        |

## Nova East Industrial Park Massillon, Ohio 44646

- First Class, modern industrial park with street lights, wide lanes and curbs.
- Incentives available
- 4 lots available to choose from, but can be tailored to individual needs.
- Location is ideally positioned on route 30 at the Richville Drive exit.
- Less than 2 miles from Route 21 and approximately 5 miles from I-77.