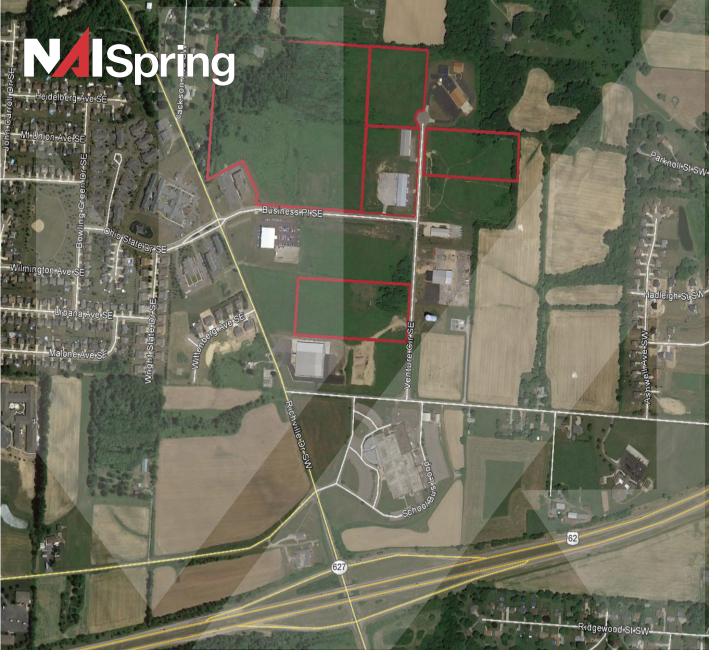

## Nova East Industrial Park

Massillon, Ohio 44646

| LOTS AVAILABLE | 4                      |
|----------------|------------------------|
| ACRES          | 6.5 to 38+             |
| ZONING         | Industrial             |
| SALE PRICE     | \$16,000-\$30,000/Acre |
| GAS            | Dominion               |
| ELECTRIC       | Ohio Edison            |
| WATER          | Aqua Ohio              |
| SEWER          | Massillon              |
|                |                        |

## Nova East Industrial Park Massillon, Ohio 44646

- First Class, modern industrial park with street lights, wide lanes and curbs.
- Incentives available
- 4 lots available to choose from, but can be tailored to individual needs.
- Location is ideally positioned on route 30 at the Richville Drive exit.
- Less than 2 miles from Route 21 and approximately 5 miles from I-77.