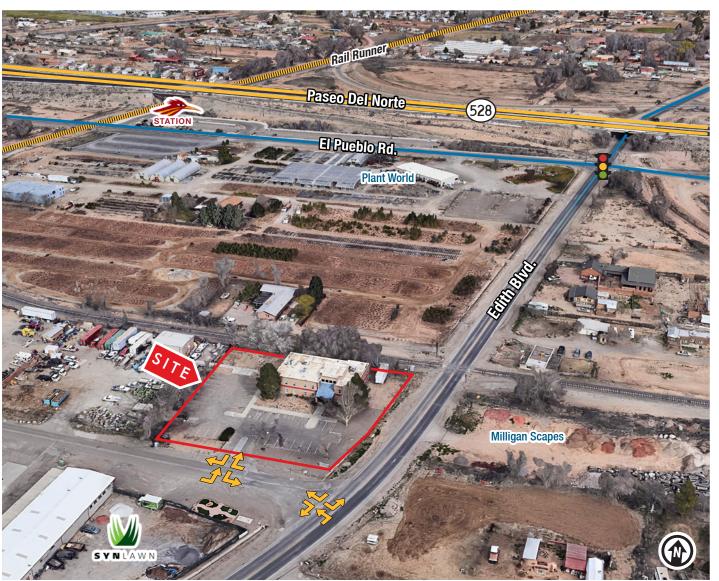

# LOCATED IN THE I-25/PASEO CORIDOR

### PROPERTY HIGHLIGHTS

- Easy access to Paseo Del Norte & I-25
- Close proximity to Rail Runner Station
- Free WiFi Access
- Freshly renovated, high-end interior finishes
- Common area break room and conference room
- Flexible lease terms