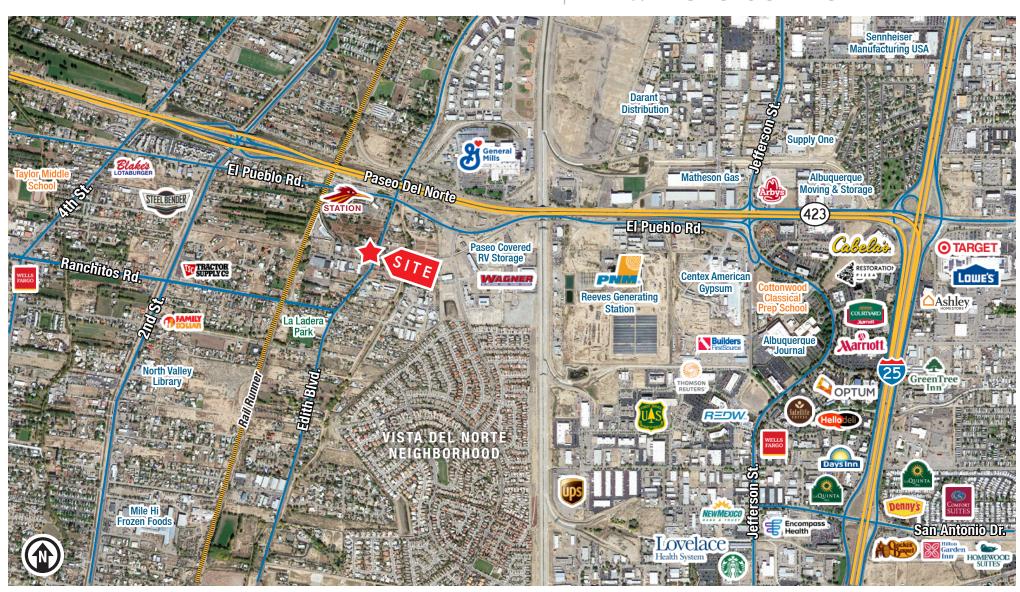

# LOCATED IN THE I-25/PASEO CORIDOR

### PROPERTY HIGHLIGHTS

- Easy access to Paseo Del Norte & I-25
- Close proximity to Rail Runner Station
- Free WiFi Access
- Freshly renovated, high-end interior finishes
- Common area break room and conference room
- Flexible lease terms