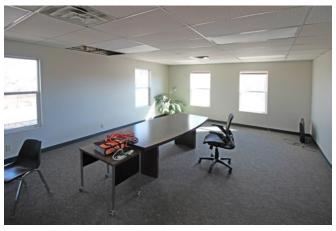

### **AVAILABLE**

- Individual Offices:
  - ±140 to ±205 SF

### PROPERTY HIGHLIGHTS

- Easy access to Paseo Del Norte & I-25
- Close proximity to Rail Runner Station
- Free WiFi Access
- Freshly renovated, high-end interior finishes
- Common area break room and conference room
- Flexible lease terms