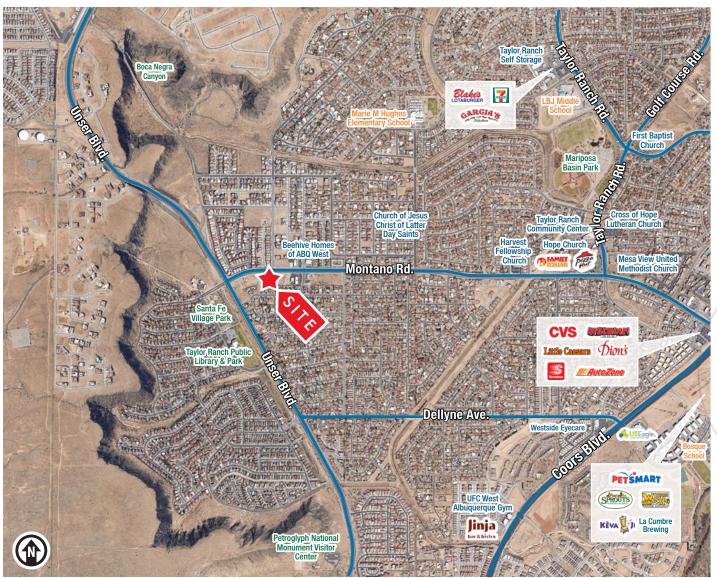

### LOCATED IN THE GROWING UNSER BLVD. CORRIDOR

## LOCATED IN THE GROWING UNSER BLVD. CORRIDOR

| 2020 Demographics       | 1 mile   | 3 mile   | 5 mile   |
|-------------------------|----------|----------|----------|
| Total<br>Population     | 11,557   | 60,236   | 178,530  |
| Average HH Income       | \$88,051 | \$91,777 | \$83,441 |
| Daytime<br>Employment   | 592      | 11,035   | 46,224   |
| 2020 Forecasted by Esri |          |          |          |