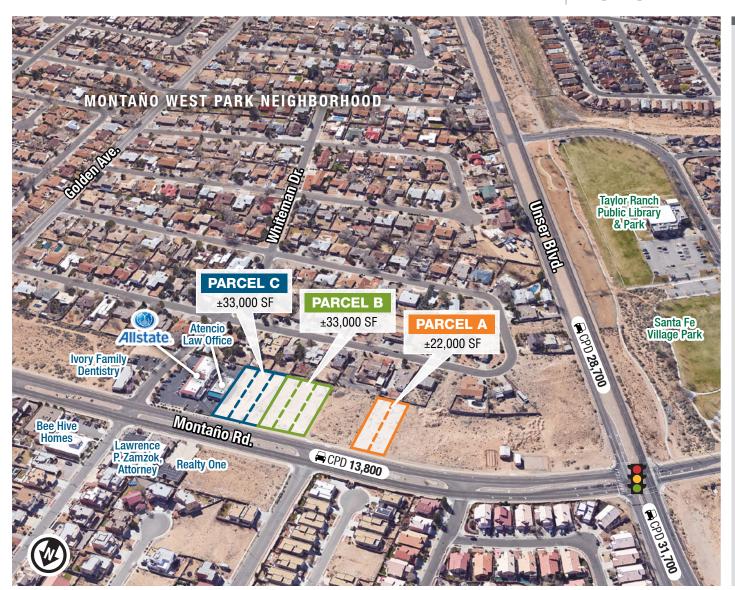

#### **AVAILABLE**

- Parcel A: ±22,000 SF \$165,000
- Parcel B: ±33,000 SF \$245,000
- Parcel C: ±33,000 SF \$245,000

#### PROPERTY HIGHLIGHTS

- 50' x 220' lots
- Utilities along front and rear property lines
- Located in a growing commercial area
- Ideal for office development
- Owner would consider sale or trade
- Owner financing available