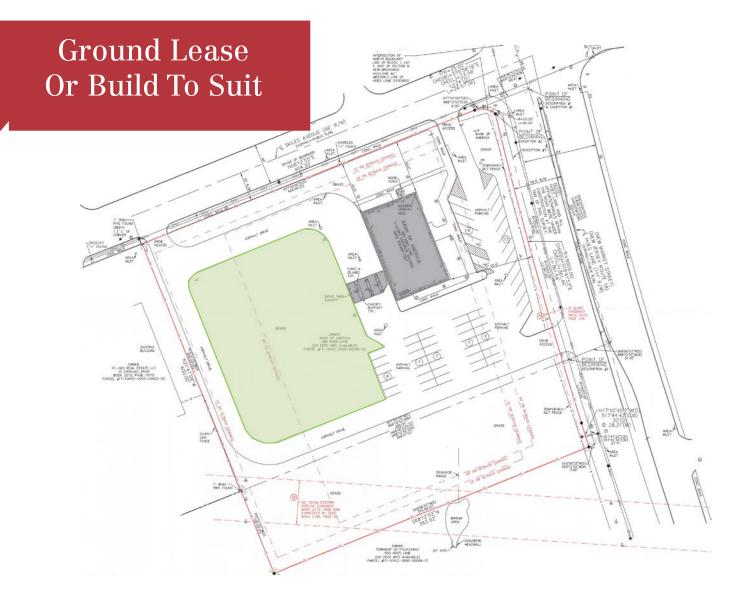

## 480 Hoes Lane

Piscataway, New Jersey

## **Property Features**

- ±6,000 sq. ft. former bank facility located at corner traffic signalized site
- Situated on 3+ acres, providing ample parking
- Located on busy commuter corridor, adjacent to Piscataway Post Office
- Permitted uses include banking, daycare and funeral home
- Excellent area demographics, high traffic counts and strong daytime population