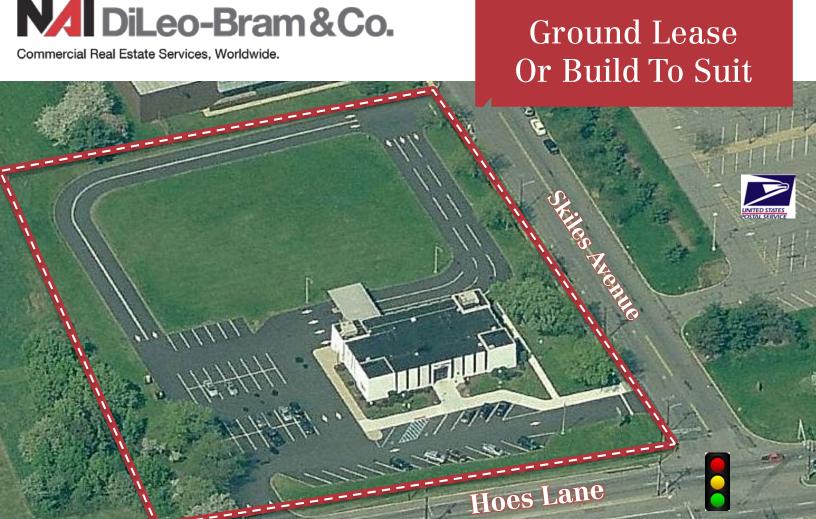

## 480 Hoes Lane

Piscataway, New Jersey

## **Property Features**

- ±6,000 sq. ft. former bank facility located at corner traffic signalized site
- Situated on 3+ acres, providing ample parking
- Located on busy commuter corridor, adjacent to Piscataway Post Office
- Permitted uses include banking, daycare and funeral home
- Excellent area demographics, high traffic counts and strong daytime population