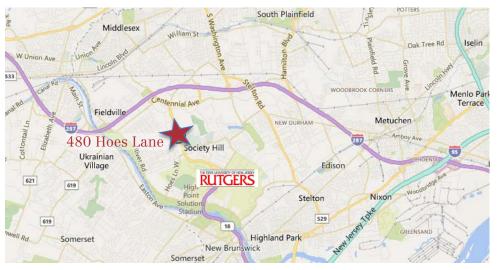

## Location

- 480 Hoes Lane is now an extension of Route 18 and is located just minutes from Route 287 and the NJ Turnpike.
- The property is surrounded by corporate office and industrial parks, municipal offices, Rutgers University Campuses, and high density residential neighborhoods.
- Area retailers include Sports Authority, Lowe's, Petco, The Olive Garden, Aldi's, Walmart, Panera Bread, TGI Fridays, Shop-Rite and Applebees.