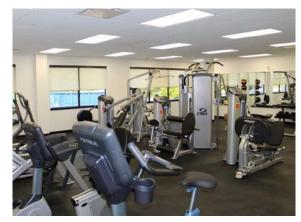

## **Property Features**

- ±3,852 Rentable sq. ft. unit available for sublease within a well-maintained Class A corporate office building featuring new lobby and fitness center, full service cafeteria.
- High quality finishes throughout.
- Current space layout includes six private offices and large kitchen/break room.
- Situated on 15+ acres with ample parking (4.5 spaces per 1,000 sf) outdoor patio/seating area and attractive landscaping.
- Conveniently located within walking distance to Murray Hill Train Station.

## AVAILABLE 3,852 Rsf

For Sublease 3,852 Rentable Sq. Ft. Class A Office Space

Unique building features include a newly renovated lobby and fitness center, full-service café; electric car-charging stations; private business entrances; convenient parking and an outdoor patio/seating area.