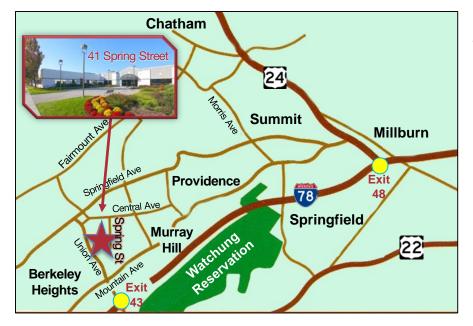

## **About the Location**

- 41 Spring Street is conveniently located in an upscale suburb within walking distance to Murray Hill Train Station and within close proximity to I-78, Routes 22 and 24, the Garden State Parkway and the New Jersey Turnpike
- Neighboring area amenities including local shopping, hotels, restaurants and banking are all just minutes away.
- Located just 20 minutes from Newark Liberty International Airport and 28 miles west of New York City.