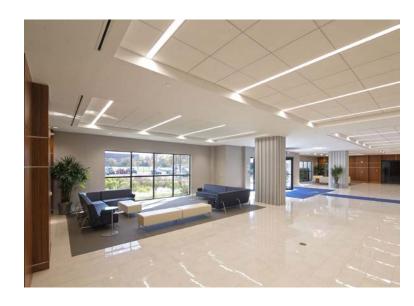

## **Property Features**

- ±3,852 Rentable sq. ft. unit available for sublease within a well-maintained Class A corporate office building featuring new lobby and fitness center, full service cafeteria.
- High quality finishes throughout.
- Current space layout includes six private offices and large kitchen/break room.
- Situated on 15+ acres with ample parking (4.5 spaces per 1,000 sf) outdoor patio/seating area and attractive landscaping.
- Conveniently located within walking distance to Murray Hill Train Station.

## AVAILABLE 3,852 Rsf

For Sublease 3,852 Rentable Sq. Ft. Class A Office Space

Unique building features include a newly renovated lobby and fitness center, full-service café; electric car-charging stations; private business entrances; convenient parking and an outdoor patio/seating area.