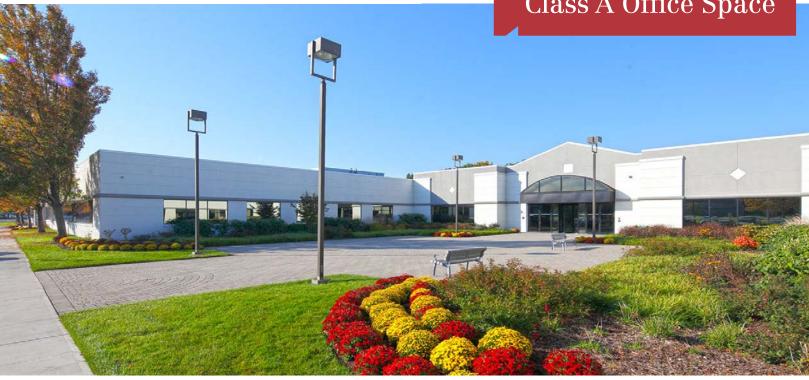

## **Property Features**

- ±3,852 Rentable sq. ft. unit available for sublease within a well-maintained Class A corporate office building featuring new lobby and fitness center, full service cafeteria.
- High quality finishes throughout.
- Current space layout includes six private offices and large kitchen/break room.
- Situated on 15+ acres with ample parking (4.5 spaces per 1,000 sf) outdoor patio/seating area and attractive landscaping.
- Conveniently located within walking distance to Murray Hill Train Station.

## **About the Location**

- 41 Spring Street is conveniently located in an upscale suburb within walking distance to Murray Hill Train Station and within close proximity to I-78, Routes 22 and 24, the Garden State Parkway and the New Jersey Turnpike
- Neighboring area amenities including local shopping, hotels, restaurants and banking are all just minutes away.
- Located just 20 minutes from Newark Liberty International Airport and 28 miles west of New York City.