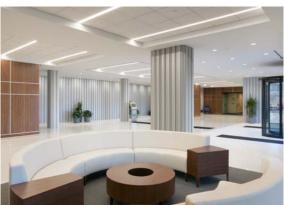

## **Property Features**

- ±3,852 Rentable sq. ft. unit available for sublease within a well-maintained Class A corporate office building featuring new lobby and fitness center, full service cafeteria.
- High quality finishes throughout.
- Current space layout includes six private offices and large kitchen/break room.
- Situated on 15+ acres with ample parking (4.5 spaces per 1,000 sf) outdoor patio/seating area and attractive landscaping.
- Conveniently located within walking distance to Murray Hill Train Station.

## AVAILABLE 3,852 Rsf

For Sublease 3,852 Rentable Sq. Ft. Class A Office Space

Unique building features include a newly renovated lobby and fitness center, full-service café; electric car-charging stations; private business entrances; convenient parking and an outdoor patio/seating area.