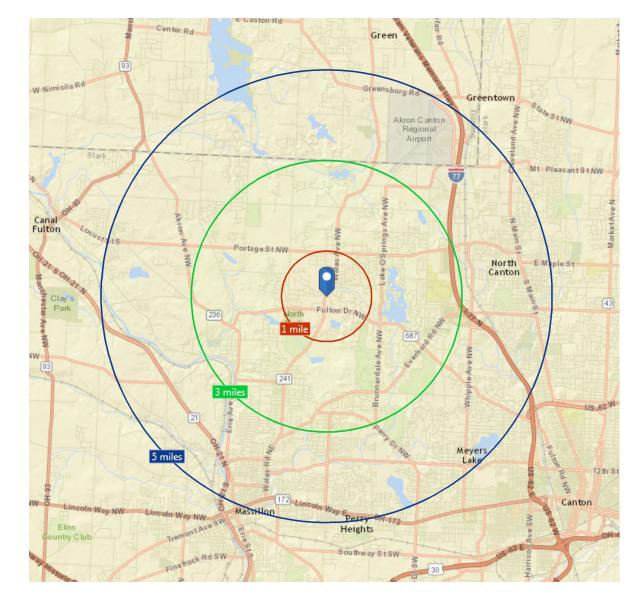

## **Demographic Information**

|                     | 1 Mile    | 3 miles  | 5 Miles  |
|---------------------|-----------|----------|----------|
| Population          | 5,468     | 33,885   | 98,311   |
| Households          | 1,978     | 13,832   | 42,368   |
| Avg. Household Size | 2.76      | 2.43     | 2.29     |
| Median HH Income    | \$103,530 | \$68,224 | \$53,614 |
| Avg HH Income       | \$143,779 | \$98,880 | \$75,722 |
| Median Age          | 45.7      | 45.1     | 44.7     |