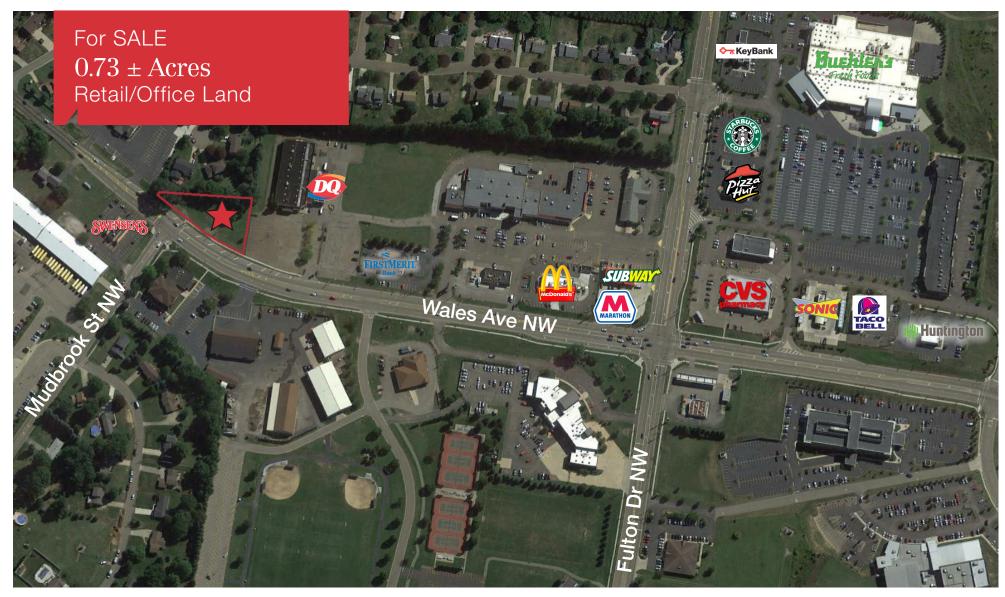

# For SALE $0.73 \pm Acres$ Retail/Office Land

- Great site for small office or retail.
- Stop light access on Wales Ave near Jackson Center

For more information: