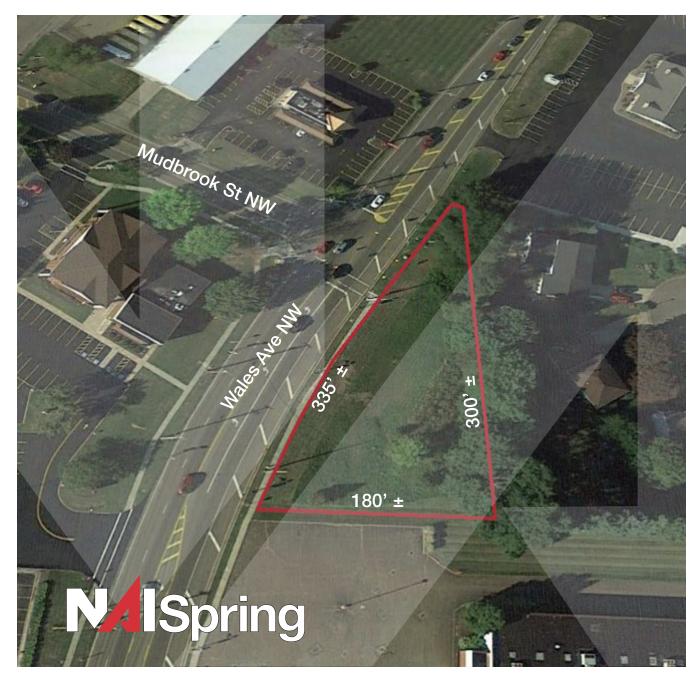

## Wales Avenue NW

Massillon, Ohio 44646

| \$67,500                       |
|--------------------------------|
| 0.73                           |
| 1630023<br>1630025             |
| 335' ±                         |
| Varies                         |
| B-3                            |
| 12,300 (2015 AADT)             |
| Gas, Electric,<br>Water, Sewer |
|                                |