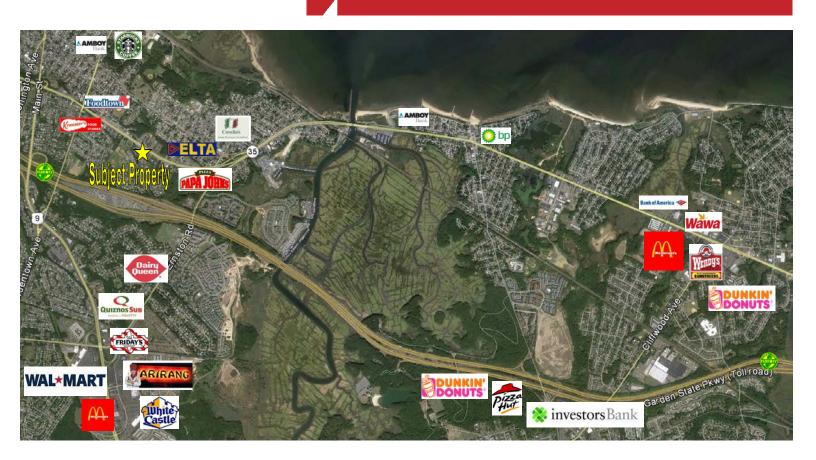

## **PROPERTY FEATURES:**

- .63 acre site available for sale or ground lease
- Site is level and cleared
- Zoned B-3 Highway Business
- Great demographics and strong daytime population.
- Located along busy commuter corridor with 28,000 daily vehicle count.
- Close to signalized intersection.
- Property is located less than 3 miles from The Point at Sayreville, a 450+ acre planned re-development site featuring upscale residential units, office space, hotels, retail space and waterfront dining and entertainment.