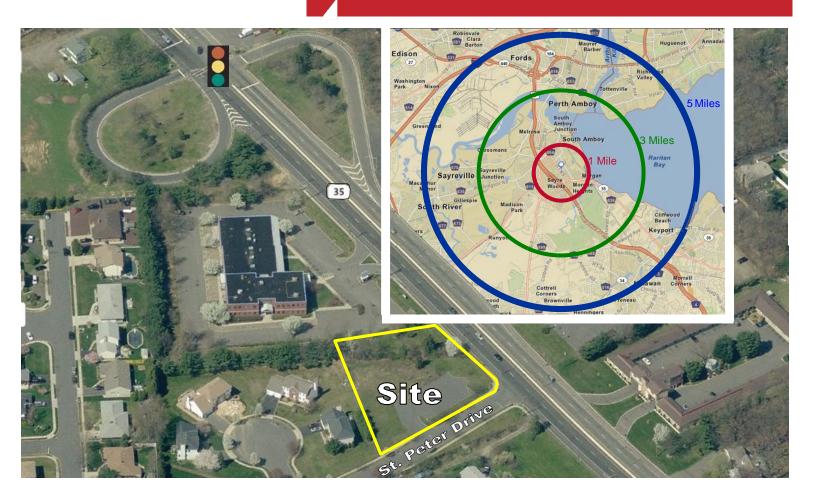

## **PROPERTY FEATURES:**

- .63 acre site available for sale or ground lease
- Site is level and cleared
- Zoned B-3 Highway Business
- Great demographics and strong daytime population.
- Located along busy commuter corridor with 28,000 daily vehicle count.
- Close to signalized intersection.
- Property is located less than 3 miles from The Point at Sayreville, a 450+ acre planned re-development site featuring upscale residential units, office space, hotels, retail space and waterfront dining and entertainment.

## **Retail Pad Site Available** 2 St. Peter Drive & Route 35, Sayreville, NJ

| DEMOGRAPHIC INFORMATION  | 1 Mile                  | 3 Miles  | 5 Miles  |
|--------------------------|-------------------------|----------|----------|
| Population Estimate      | 15,238                  | 69,641   | 192,603  |
| Average Household Income | \$72,657                | \$64,231 | \$66,503 |
| Traffic Count            | 27,800 Vehicles Per Day |          |          |