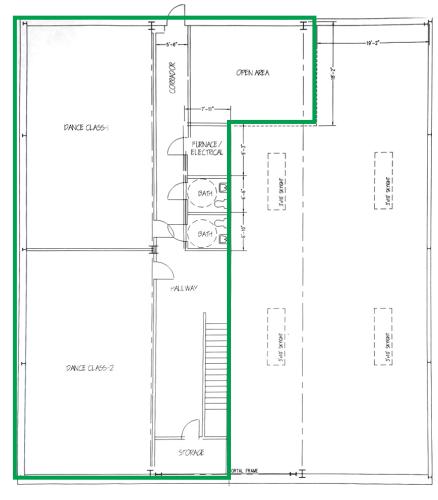

### CONVENIENTLY LOCATED NEAR I-40 & COORS

±2,072 SF

WHICH SHOULD BE EVALUATED BY YOUR TAX, FINANCIAL, AND LEGAL COUNSEL. YOU AND YOUR COUNSEL SHOULD CONDUCT A CAREFUL

INDEPENDENT INVESTIGATION OF THE PROPERTY TO DETERMINE THAT IT IS SUITABLE TO YOUR NEEDS.

**SECOND FLOOR (PROPOSED LAYOUT)** 

Shell Space: ±2,417 SF

FOR MORE INFORMATION:

Office Space:

THE INFORMATION CONTAINED IS BELIEVED RELIABLE. WHILE WE DO NOT DOUBT THE ACCURACY, WE HAVE NOT VERIFIED IT AND MAKE NO GUARANTEE, WARRANTY OR REPRESENTATION ABOUT IT. IT IS YOUR RESPONSIBILITY TO INDEPENDENTLY CONFIRM ITS ACCURACY AND COMPLETENESS. ANY PROJECTION, OPINION, ASSUMPTION OR ESTIMATED USES ARE FOR EXAMPLE ONLY AND DO NOT REPRESENT THE CURRENT OR FUTURE PERFORMANCE OF THE PROPERTY. THE VALUE OF THIS TRANSACTION TO YOU DEPENDS ON MANY FACTORS