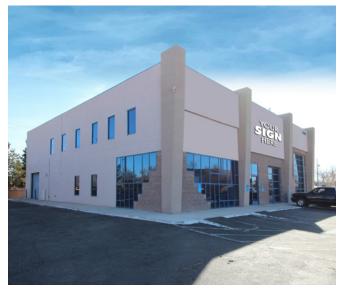

### CONVENIENTLY LOCATED NEAR I-40 & COORS

**SALE PRICE** \$1,200,000

#### **AVAILABLE**

Industrial Space: ±3,568 SF ±2,072 SF Office Space: 2nd Floor Shell: ±2,417 SF TOTAL: ±8,057 SF

Land: ±1.24 Acres

IDO ZONING MX-L, Low Intensity

#### PROPERTY HIGHLIGHTS

- Separate 15' x 60' bay with 10' overhead door
- Two-story, pull-thru bay with two 16' overhead doors
- 26' ceiling height
- Glass-enclosed office spaces
- Three ADA restrooms
- Entrance vestibule allows for separate access to 1st & 2nd floor
- 70+ parking spaces
- 2nd floor shell space (±2,417 SF)
- 55,100 cars per day on Coors Blvd.