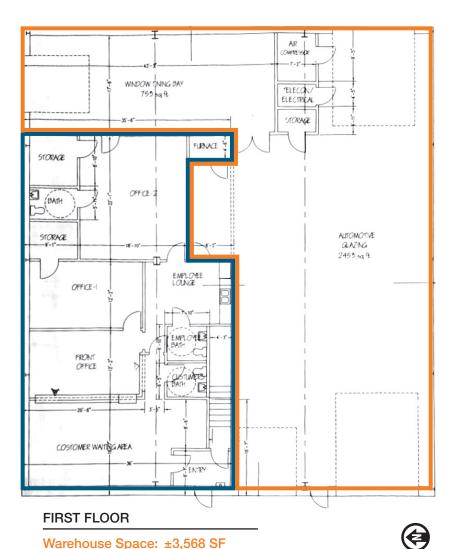

#### **AVAILABLE**

Industrial Space: ±3,568 SF ±2,072 SF Office Space: 2nd Floor Shell: ±2,417 SF TOTAL: ±8,057 SF

Land: ±1.24 Acres

IDO ZONING MX-L, Low Intensity

#### PROPERTY HIGHLIGHTS

- Separate 15' x 60' bay with 10' overhead door
- Two-story, pull-thru bay with two 16' overhead doors
- 26' ceiling height
- Glass-enclosed office spaces
- Three ADA restrooms
- Entrance vestibule allows for separate access to 1st & 2nd floor
- 70+ parking spaces
- 2nd floor shell space (±2,417 SF)
- 55,100 cars per day on Coors Blvd.