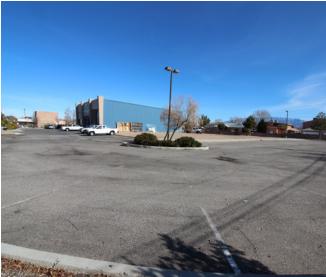

### CONVENIENTLY LOCATED NEAR I-40 & COORS

**SALE PRICE** \$1,200,000

#### **AVAILABLE**

Industrial Space: ±3,568 SF ±2,072 SF Office Space: 2nd Floor Shell: ±2,417 SF TOTAL: ±8,057 SF

Land: ±1.24 Acres

IDO ZONING MX-L, Low Intensity

#### PROPERTY HIGHLIGHTS

- Separate 15' x 60' bay with 10' overhead door
- Two-story, pull-thru bay with two 16' overhead doors
- 26' ceiling height
- Glass-enclosed office spaces
- Three ADA restrooms
- Entrance vestibule allows for separate access to 1st & 2nd floor
- 70+ parking spaces
- 2nd floor shell space (±2,417 SF)
- 55,100 cars per day on Coors Blvd.