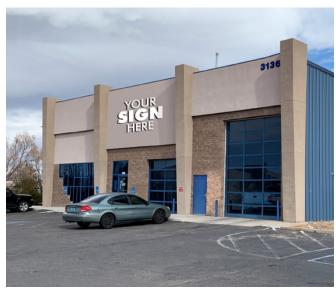

#### PROPERTY HIGHLIGHTS

- Separate 15' x 60' bay with 10' overhead door
- Two-story, pull-thru bay with two 16' overhead doors
- 26' ceiling height
- Glass-enclosed office spaces
- Three ADA restrooms
- Entrance vestibule allows for separate access to 1st & 2nd floor
- 70+ parking spaces
- 2nd floor shell space (±2,417 SF)
- 55,100 cars per day on Coors Blvd.