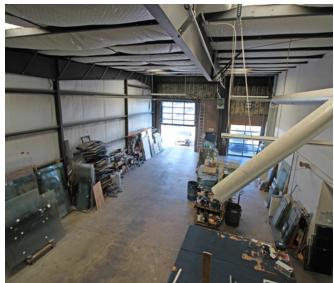

#### PROPERTY HIGHLIGHTS

- Separate 15' x 60' bay with 10' overhead door
- Two-story, pull-thru bay with two 16' overhead doors
- 26' ceiling height
- Glass-enclosed office spaces
- Three ADA restrooms
- Entrance vestibule allows for separate access to 1st & 2nd floor
- 70+ parking spaces
- 2nd floor shell space (±2,417 SF)
- 55,100 cars per day on Coors Blvd.