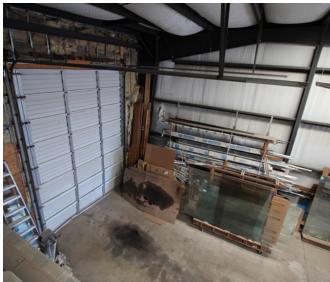

#### PROPERTY HIGHLIGHTS

- Separate 15' x 60' bay with 10' overhead door
- Two-story, pull-thru bay with two 16' overhead doors
- 26' ceiling height
- Glass-enclosed office spaces
- Three ADA restrooms
- Entrance vestibule allows for separate access to 1st & 2nd floor
- 70+ parking spaces
- 2nd floor shell space (±2,417 SF)
- 55,100 cars per day on Coors Blvd.