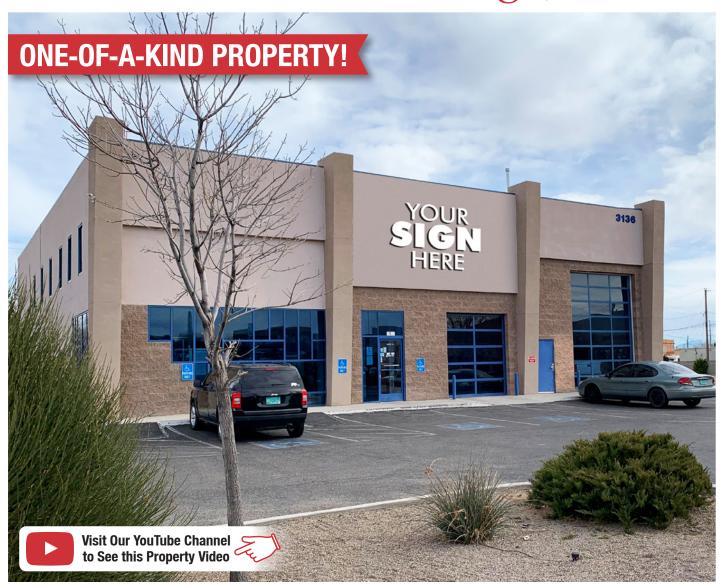

### CONVENIENTLY LOCATED NEAR I-40 & COORS

**SALE PRICE** \$1,200,000

#### **AVAILABLE**

Industrial Space: ±3,568 SF ±2,072 SF Office Space: 2nd Floor Shell: ±2,417 SF TOTAL: ±8,057 SF

Land: ±1.24 Acres

IDO ZONING MX-L, Low Intensity

#### PROPERTY HIGHLIGHTS

- Separate 15' x 60' bay with 10' overhead door
- Two-story, pull-thru bay with two 16' overhead doors
- 26' ceiling height
- Glass-enclosed office spaces
- Three ADA restrooms
- Entrance vestibule allows for separate access to 1st & 2nd floor
- 70+ parking spaces
- 2nd floor shell space (±2,417 SF)
- 55,100 cars per day on Coors Blvd.