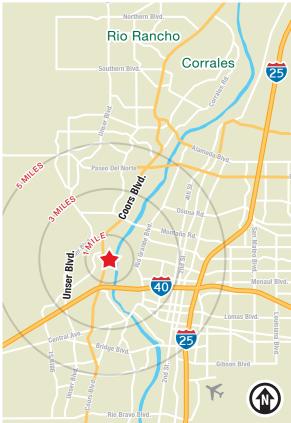

### CONVENIENTLY LOCATED NEAR I-40 & COORS

| 2020 Demographics       | 1 mile   | 3 mile   | 5 mile   |
|-------------------------|----------|----------|----------|
| Total<br>Population     | 11,414   | 92,164   | 204,505  |
| Average HH Income       | \$70,860 | \$75,094 | \$70,866 |
| Daytime<br>Employment   | 4,847    | 23,832   | 118,085  |
| 2020 Forecasted by Esri |          |          |          |