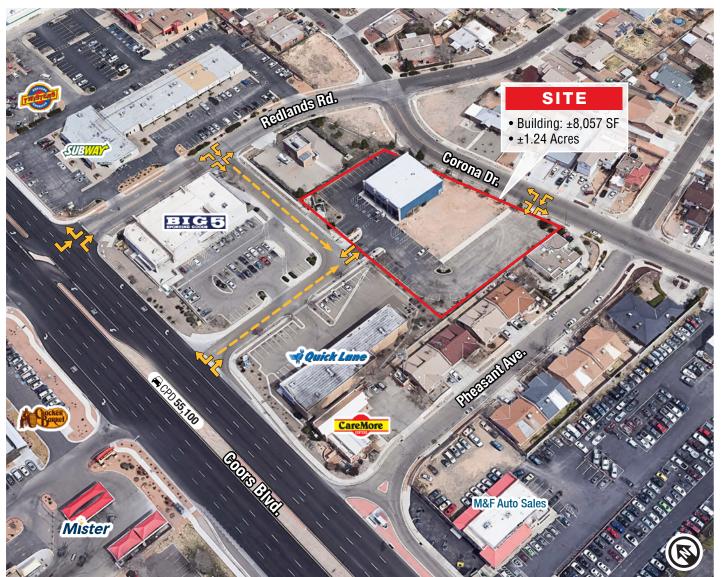

#### **AVAILABLE**

Industrial Space: ±3,568 SF ±2,072 SF Office Space: 2nd Floor Shell: ±2,417 SF TOTAL: ±8,057 SF

Land: ±1.24 Acres

IDO ZONING MX-L, Low Intensity

#### PROPERTY HIGHLIGHTS

- Separate 15' x 60' bay with 10' overhead door
- Two-story, pull-thru bay with two 16' overhead doors
- 26' ceiling height
- Glass-enclosed office spaces
- Three ADA restrooms
- Entrance vestibule allows for separate access to 1st & 2nd floor
- 70+ parking spaces
- 2nd floor shell space (±2,417 SF)
- 55,100 cars per day on Coors Blvd.