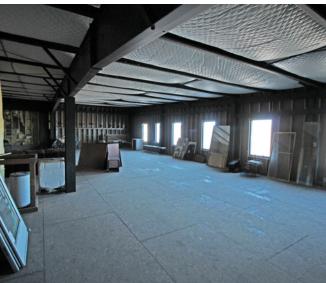

### CONVENIENTLY LOCATED NEAR I-40 & COORS

±2,072 SF

WHICH SHOULD BE EVALUATED BY YOUR TAX, FINANCIAL, AND LEGAL COUNSEL. YOU AND YOUR COUNSEL SHOULD CONDUCT A CAREFUL

INDEPENDENT INVESTIGATION OF THE PROPERTY TO DETERMINE THAT IT IS SUITABLE TO YOUR NEEDS.

**SECOND FLOOR (PROPOSED LAYOUT)** 

Shell Space: ±2,417 SF

FOR MORE INFORMATION:

Office Space:

THE INFORMATION CONTAINED IS BELIEVED RELIABLE. WHILE WE DO NOT DOUBT THE ACCURACY, WE HAVE NOT VERIFIED IT AND MAKE NO GUARANTEE, WARRANTY OR REPRESENTATION ABOUT IT. IT IS YOUR RESPONSIBILITY TO INDEPENDENTLY CONFIRM ITS ACCURACY AND COMPLETENESS. ANY PROJECTION, OPINION, ASSUMPTION OR ESTIMATED USES ARE FOR EXAMPLE ONLY AND DO NOT REPRESENT THE CURRENT OR FUTURE PERFORMANCE OF THE PROPERTY. THE VALUE OF THIS TRANSACTION TO YOU DEPENDS ON MANY FACTORS