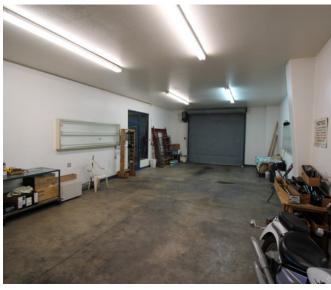

#### PROPERTY HIGHLIGHTS

- Separate 15' x 60' bay with 10' overhead door
- Two-story, pull-thru bay with two 16' overhead doors
- 26' ceiling height
- Glass-enclosed office spaces
- Three ADA restrooms
- Entrance vestibule allows for separate access to 1st & 2nd floor
- 70+ parking spaces
- 2nd floor shell space (±2,417 SF)
- 55,100 cars per day on Coors Blvd.