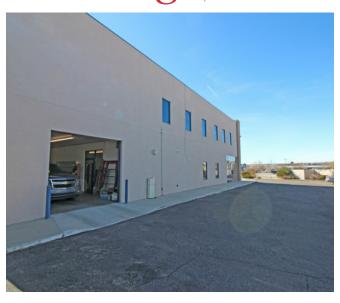

#### PROPERTY HIGHLIGHTS

- Separate 15' x 60' bay with 10' overhead door
- Two-story, pull-thru bay with two 16' overhead doors
- 26' ceiling height
- Glass-enclosed office spaces
- Three ADA restrooms
- Entrance vestibule allows for separate access to 1st & 2nd floor
- 70+ parking spaces
- 2nd floor shell space (±2,417 SF)
- 55,100 cars per day on Coors Blvd.