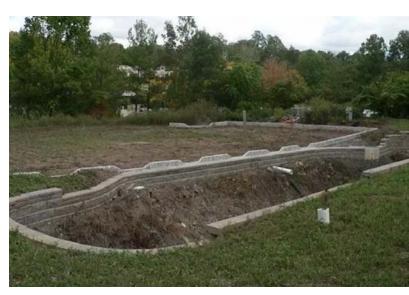

### **Property Features**

- Lot Size: 1.32 Acre
- Block: 78
- Lot: 23.01
- Taxes: \$5,410
- Approved for a 2-story 3,400 sf office Building
- Zone: BR-40 (Business Residential)
- Permitted Uses: Business & Professional office, Banks, Funeral Homes and Single-family dwellings
- Located 1 mile from several medical practices on Mountain Blvd.
- · Owners will sell vacant land or build-to-suit for sale or lease
- · Already improved with curb cuts, drainage and retention wall
- 2 miles to Rt. 78 and Highway 22
- Ready for Construction