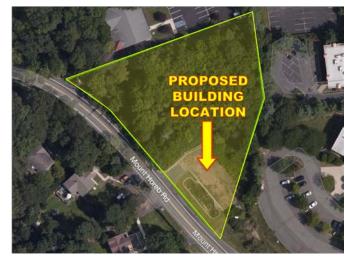

### **Property Features**

- Lot Size: 1.32 Acre
- Block: 78
- Lot: 23.01
- Taxes: \$5,410
- Approved for a 2-story 3,400 sf office Building
- Zone: BR-40 (Business Residential)
- Permitted Uses: Business & Professional office, Banks, Funeral Homes and Single-family dwellings
- Located 1 mile from several medical practices on Mountain Blvd.
- · Owners will sell vacant land or build-to-suit for sale or lease
- · Already improved with curb cuts, drainage and retention wall
- 2 miles to Rt. 78 and Highway 22
- Ready for Construction