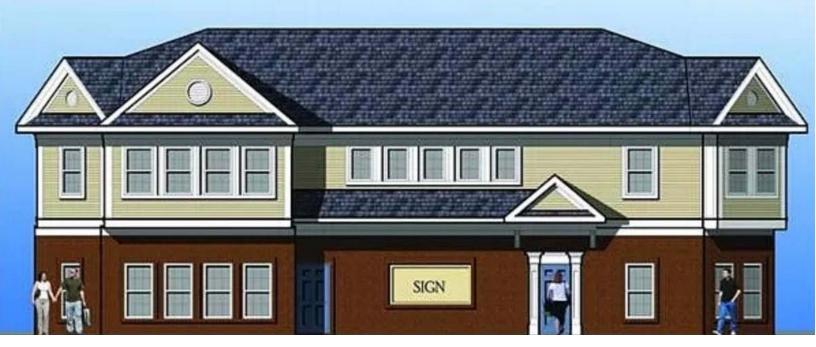

### **Property Features**

- Lot Size: 1.32 Acre
- Block: 78
- Lot: 23.01
- Taxes: \$5,410
- Approved for a 2-story 3,400 sf office Building
- Zone: BR-40 (Business Residential)
- Permitted Uses: Business & Professional office, Banks, Funeral Homes and Single-family dwellings
- Located 1 mile from several medical practices on Mountain Blvd.
- · Owners will sell vacant land or build-to-suit for sale or lease
- · Already improved with curb cuts, drainage and retention wall
- 2 miles to Rt. 78 and Highway 22
- Ready for Construction