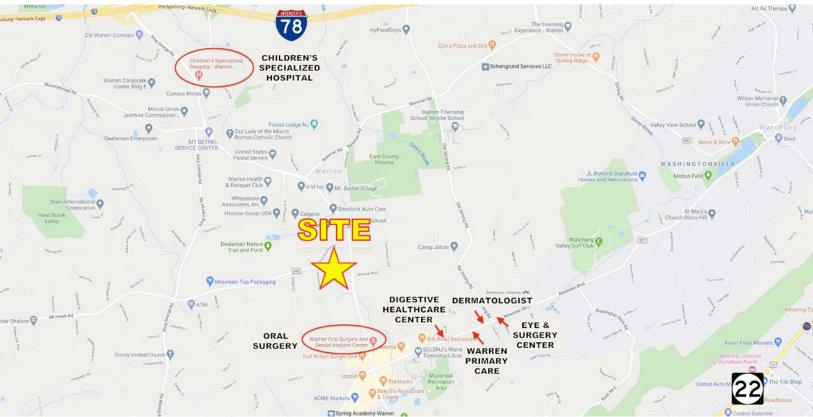

### **Property Features**

- Lot Size: 1.32 Acre
- Block: 78
- Lot: 23.01
- Taxes: \$5,410
- Approved for a 2-story 3,400 sf office Building
- Zone: BR-40 (Business Residential)
- Permitted Uses: Business & Professional office, Banks, Funeral Homes and Single-family dwellings
- Located 1 mile from several medical practices on Mountain Blvd.
- · Owners will sell vacant land or build-to-suit for sale or lease
- · Already improved with curb cuts, drainage and retention wall
- 2 miles to Rt. 78 and Highway 22
- Ready for Construction