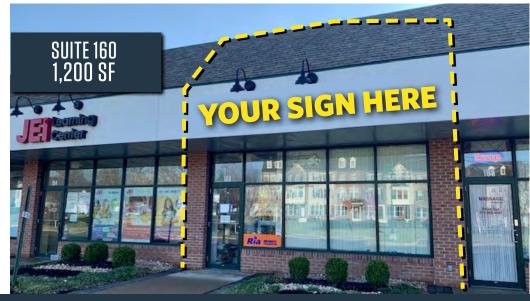

#### **AVAILABLE SPACE:**

| SIZE     | RATE       | CONDITION             | DELIVERY  |
|----------|------------|-----------------------|-----------|
| 3,000 SF | NEGOTIABLE | VANILLA SHELL         | IMMEDIATE |
| 1,200 SF | NEGOTIABLE | VANILLA SHELL         | IMMEDIATE |
| 1,200 SF | NEGOTIABLE | VANILLA SHELL         | IMMEDIATE |
| 1,200 SF | NEGOTIABLE | 2ND GEN<br>RESTAURANT | IMMEDIATE |