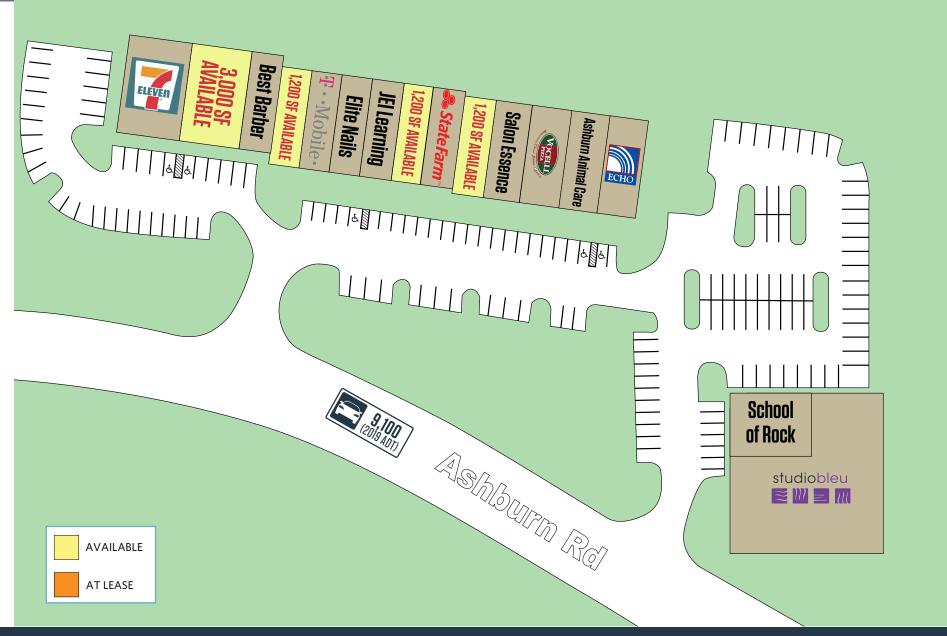

#### **AVAILABLE SPACE:**

| SIZE     | RATE       | CONDITION             | DELIVERY  |
|----------|------------|-----------------------|-----------|
| 3,000 SF | NEGOTIABLE | VANILLA SHELL         | IMMEDIATE |
| 1,200 SF | NEGOTIABLE | VANILLA SHELL         | IMMEDIATE |
| 1,200 SF | NEGOTIABLE | VANILLA SHELL         | IMMEDIATE |
| 1,200 SF | NEGOTIABLE | 2ND GEN<br>RESTAURANT | IMMEDIATE |

#### TRAFFIC COUNTS | 2019:

\$137,071

Ashburn Rd. 9,100 ADT Gloucester Pkwy 14,000 ADT

\$140,018