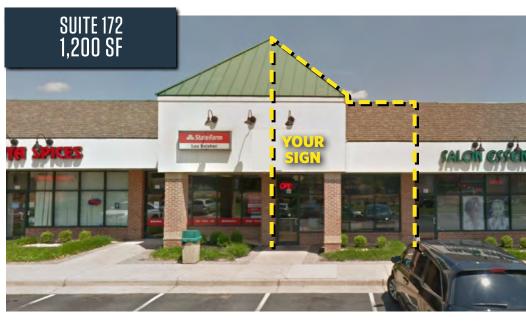

#### **AVAILABLE SPACE:**

| SIZE     | RATE       | CONDITION             | DELIVERY  |
|----------|------------|-----------------------|-----------|
| 3,000 SF | NEGOTIABLE | VANILLA SHELL         | IMMEDIATE |
| 1,200 SF | NEGOTIABLE | VANILLA SHELL         | IMMEDIATE |
| 1,200 SF | NEGOTIABLE | VANILLA SHELL         | IMMEDIATE |
| 1,200 SF | NEGOTIABLE | 2ND GEN<br>RESTAURANT | IMMEDIATE |