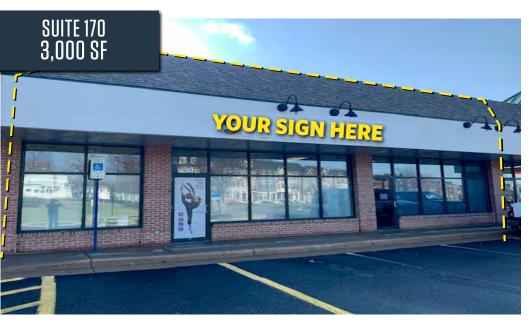

#### **AVAILABLE SPACE:**

| SIZE     | RATE       | CONDITION             | DELIVERY  |
|----------|------------|-----------------------|-----------|
| 3,000 SF | NEGOTIABLE | VANILLA SHELL         | IMMEDIATE |
| 1,200 SF | NEGOTIABLE | VANILLA SHELL         | IMMEDIATE |
| 1,200 SF | NEGOTIABLE | VANILLA SHELL         | IMMEDIATE |
| 1,200 SF | NEGOTIABLE | 2ND GEN<br>RESTAURANT | IMMEDIATE |