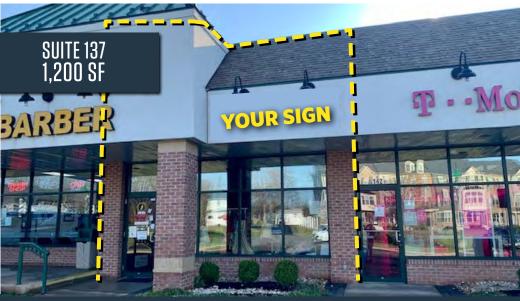

#### **AVAILABLE SPACE:**

| SIZE     | RATE       | CONDITION             | DELIVERY  |
|----------|------------|-----------------------|-----------|
| 3,000 SF | NEGOTIABLE | VANILLA SHELL         | IMMEDIATE |
| 1,200 SF | NEGOTIABLE | VANILLA SHELL         | IMMEDIATE |
| 1,200 SF | NEGOTIABLE | VANILLA SHELL         | IMMEDIATE |
| 1,200 SF | NEGOTIABLE | 2ND GEN<br>RESTAURANT | IMMEDIATE |