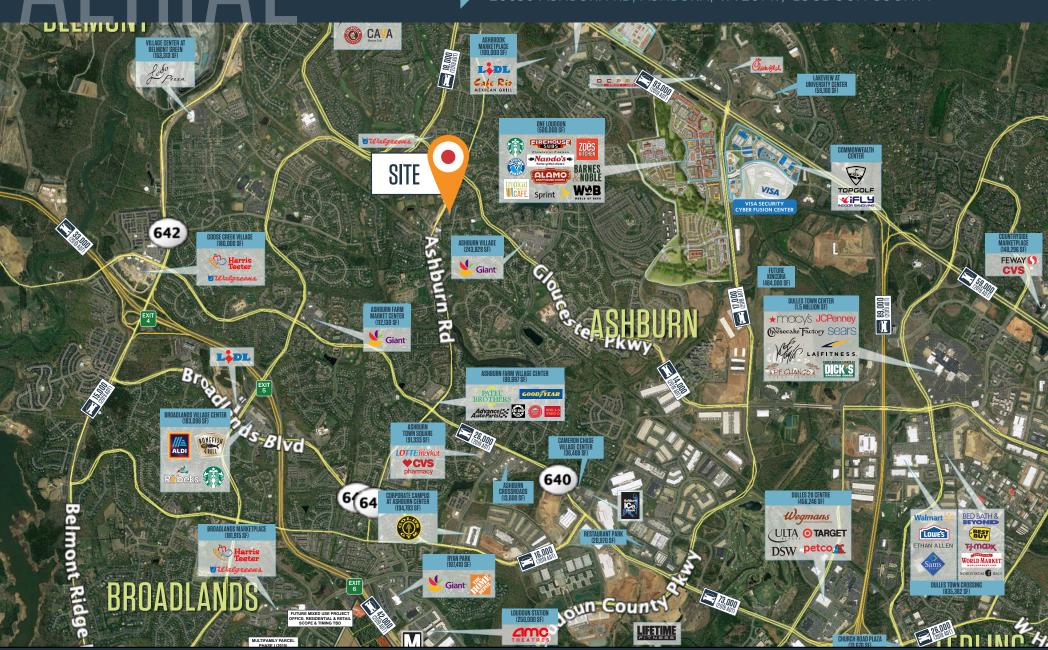

## RETAIL FOR LEASE

- Located in the heart of Ashburn with an average HH income of \$174,156 (2020) within a 1 mile radius.
- · Great Visibility from Ashburn Rd.
- Abundant surface parking
- 0.3 miles to W&OD Trail
- Zoned Rural Commercial