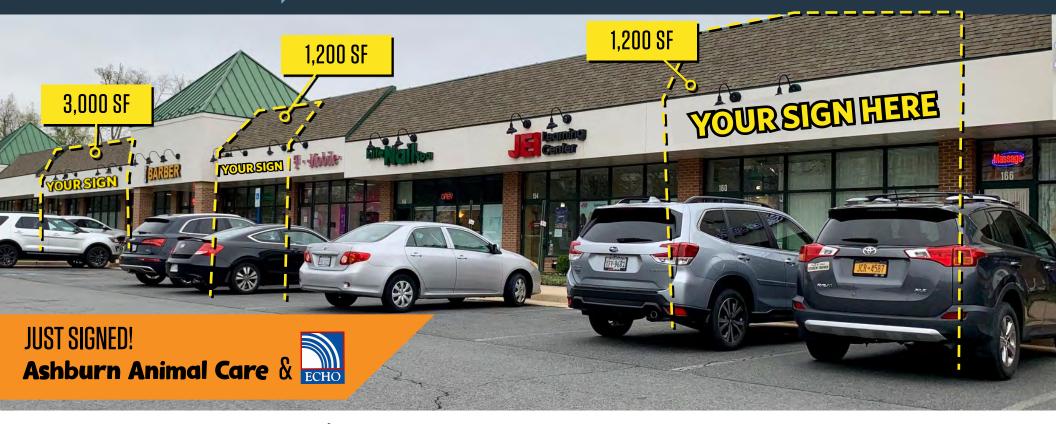

# JOIN THESE RETAILERS

**Ashburn Animal Care** 

## RETAIL FOR LEASE

- Located in the heart of Ashburn with an average HH income of \$174,156 (2020) within a 1 mile radius.
- · Great Visibility from Ashburn Rd.
- Abundant surface parking
- 0.3 miles to W&OD Trail
- Zoned Rural Commercial

#### **AVAILABLE SPACE:**

| SIZE     | RATE       | CONDITION             | DELIVERY  |
|----------|------------|-----------------------|-----------|
| 3,000 SF | NEGOTIABLE | VANILLA SHELL         | IMMEDIATE |
| 1,200 SF | NEGOTIABLE | VANILLA SHELL         | IMMEDIATE |
| 1,200 SF | NEGOTIABLE | VANILLA SHELL         | IMMEDIATE |
| 1,200 SF | NEGOTIABLE | 2ND GEN<br>RESTAURANT | IMMEDIATE |