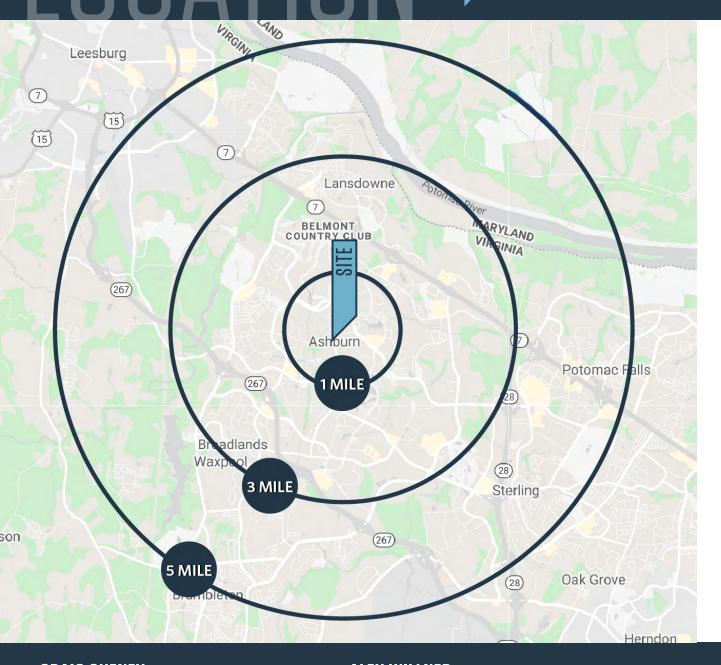

#### DEMOGRAPHICS | 2020:

| 1-MILE                                             | 3-MILE       | 5-MILE  |  |  |
|----------------------------------------------------|--------------|---------|--|--|
| Population<br>16,194                               | 88,226       | 173,792 |  |  |
| Daytime Population 2,845                           | on<br>29,773 | 75,493  |  |  |
| Households<br>5,512                                | 32,162       | 59,611  |  |  |
| Average HH Income<br>\$174,156 \$172,529 \$175,058 |              |         |  |  |
| Median HH Income                                   |              |         |  |  |

### CLICK TO DOWNLOAD DEMOGRAPHIC REPORT

\$136,958