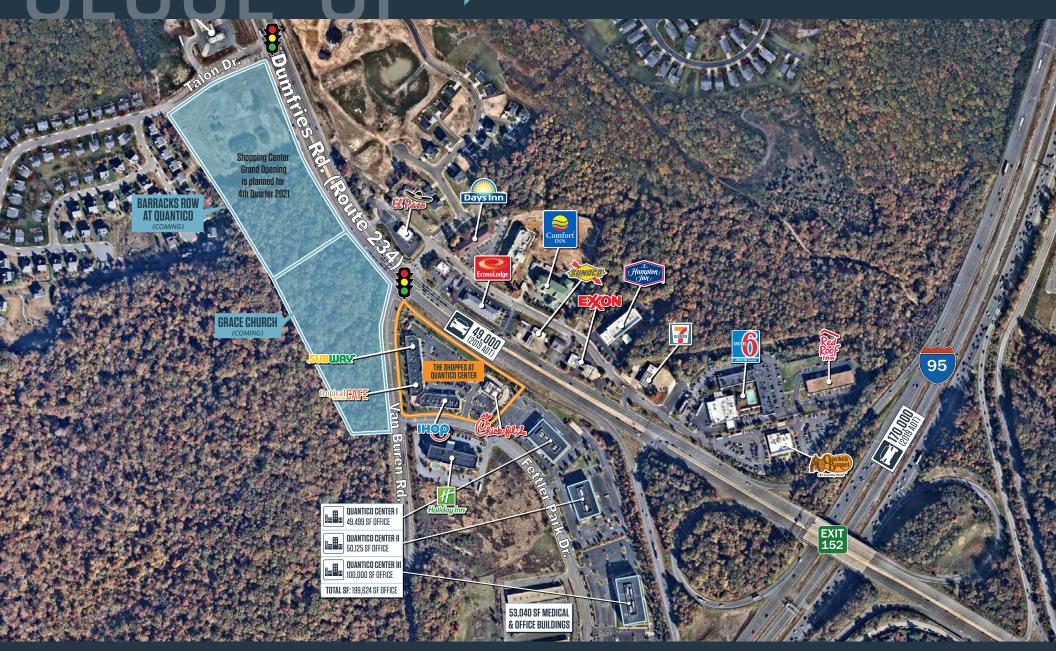

## THE SHOPPES AT QUANTICO CENTER

B900 FETTLER PARK DRIVE, DUMFRIES, VA 22025, PRINCE WILLIAM COUNTY

JOIN

### HIGHLIGHTS

- Excellent visibility on highly trafficked Route 234.
- Home to established communities that are experiencing tremendous growth with new housing.
- Prince William County is the 2nd fastest growing county in Virginia (US Census Bureau).
- Conveniently located just West of I-95 and Exit 152.

### TRAFFIC COUNTS | 2019:

Dumfries Rd. (Route 234) 49,000 ADT I-95 170,000 ADT