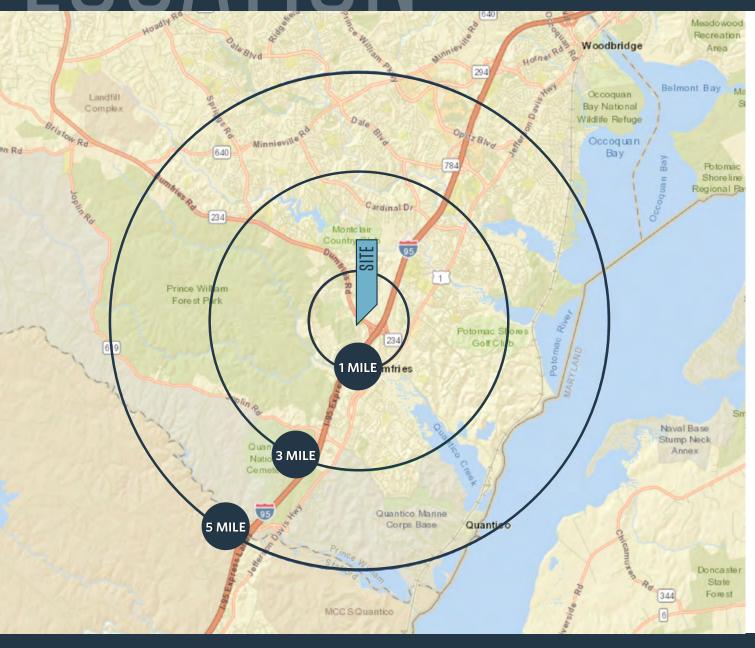

#### DEMOGRAPHICS | 2020:

1-MILE 3-MILE 5-MILE

Population

7,945 68,057 147,275

Daytime Population

1,835 10,982 34,246

Households

2,812 22,083 47,755

Average HH Income

\$125,230 \$132,077 \$125,995