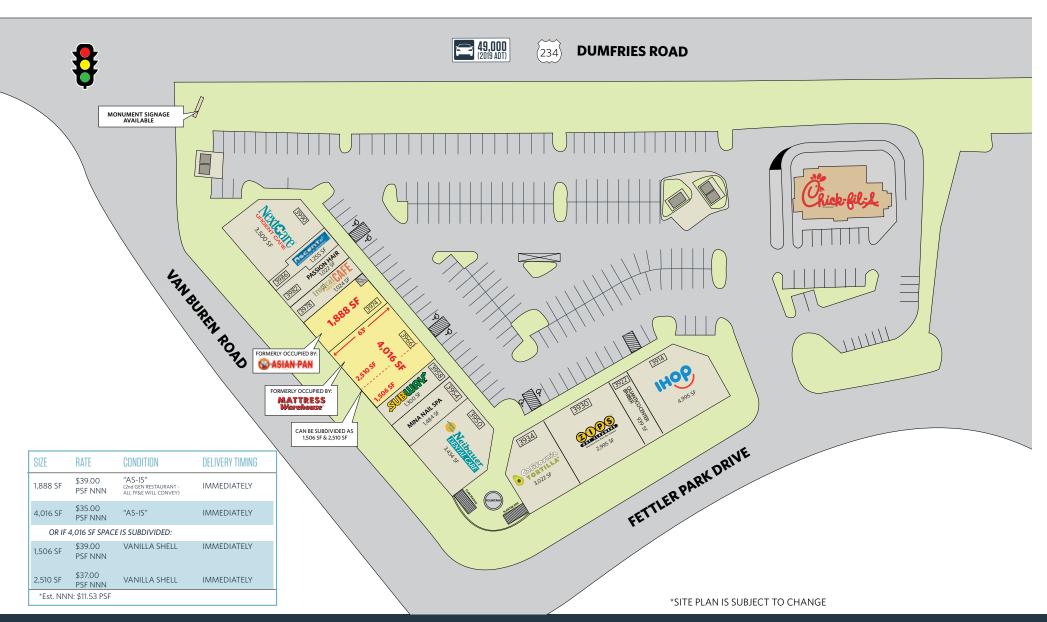

### **AVAILABLE SPACE**

| SIZE                                | RATE               | CONDITION                                           | DELIVERY TIMING |
|-------------------------------------|--------------------|-----------------------------------------------------|-----------------|
| 1,888 SF                            | \$39.00<br>PSF NNN | "AS-IS" (2nd GEN RESTAURANT - ALL FF&E WILL CONVEY) | IMMEDIATELY     |
| 4,016 SF                            | \$35.00<br>PSF NNN | "AS-IS"                                             | IMMEDIATELY     |
| OR IF 4,016 SF SPACE IS SUBDIVIDED: |                    |                                                     |                 |
| 1,506 SF                            | \$39.00<br>PSF NNN | VANILLA SHELL                                       | IMMEDIATELY     |
| 2,510 SF                            | \$37.00<br>PSF NNN | VANILLA SHELL                                       | IMMEDIATELY     |
| *Est. NNN: \$11.53 PSF              |                    |                                                     |                 |
|                                     |                    |                                                     |                 |

### TRAFFIC COUNTS | 2019:

Dumfries Rd. (Route 234) 49,000 ADT I-95 170,000 ADT