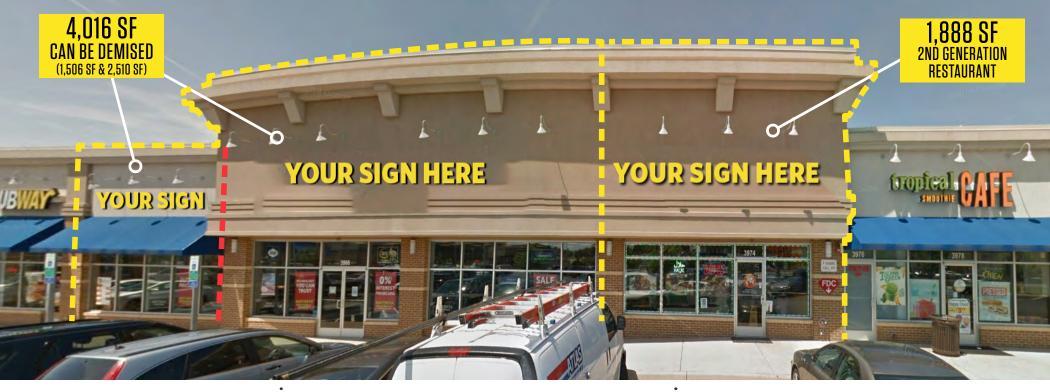

### **AVAILABLE SPACE**

| SIZE                                | RATE               | CONDITION                                           | DELIVERY TIMING |
|-------------------------------------|--------------------|-----------------------------------------------------|-----------------|
| 1,888 SF                            | \$39.00<br>PSF NNN | "AS-IS" (2nd GEN RESTAURANT - ALL FF&E WILL CONVEY) | IMMEDIATELY     |
| 4,016 SF                            | \$35.00<br>PSF NNN | "AS-IS"                                             | IMMEDIATELY     |
| OR IF 4,016 SF SPACE IS SUBDIVIDED: |                    |                                                     |                 |
| 1,506 SF                            | \$39.00<br>PSF NNN | VANILLA SHELL                                       | IMMEDIATELY     |
| 2,510 SF                            | \$37.00<br>PSF NNN | VANILLA SHELL                                       | IMMEDIATELY     |
| *Est. NNN: \$11.53 PSF              |                    |                                                     |                 |
|                                     |                    |                                                     |                 |