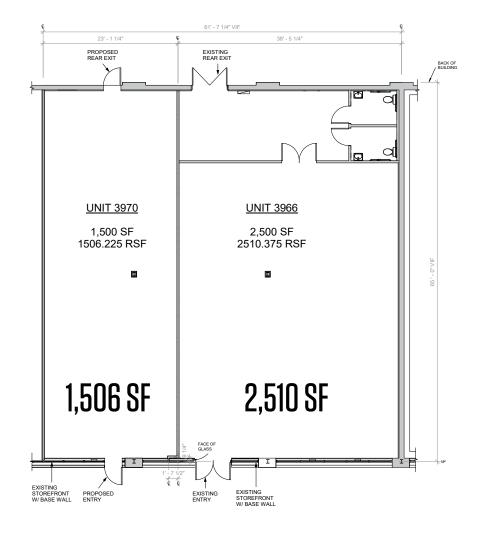

|                 |
|                                     |                    |                                                     |                 |

## THE SHOPPES AT QUANTICO CENTER

3900 FETTLER PARK DRIVE, DUMFRIES, VA 22025, PRINCE WILLIAM COUNTY



#### DEMOGRAPHICS | 2020:

1-MILE 3-MILE 5-MILE

Population

7,945 68,057 147,275

Daytime Population

1,835 10,982 34,246

Households

2,812 22,083 47,755

Average HH Income

\$125,230 \$132,077 \$125,995

#### CLICK TO DOWNLOAD DEMOGRAPHIC REPORT

### TRAFFIC COUNTS | 2019:

Dumfries Rd. (Route 234) 49,000 ADT I-95 170,000 ADT



# THE SHOPPES AT QUANTICO CENTER







# SPACE PLANS THE SHOPPES AT QUANTICO CENTER 3900 FETTLER PARK DRIVE, DUMFRIES, VA 22025, PRINCE WILLIAM COUNTY

## POTENTIAL SUDBIVISION OF 4,016 SF SPACE





# THE SHOPPES AT QUANTICO CENTER 3900 FETTLER PARK DRIVE, DUMPRIES, VA 22025, PRINCE WILLIAM COUNTY



MAI VO

DALLON L. CHENEY
dcheney@klnb.com | 703-268-2703



## THE SHOPPES AT QUANTICO CENTER FORTUNA CENTER PLAZA TARGET **FIVE GUYS** WOODBRIDGE RIVER OAKS Shopping Center TOD S SUPERMARKED ZANYTIME FITNESS. IHOP (I) Walmart SITE



TODSS

SCALE

1/2 Mile





## THE SHOPPES AT QUANTICO CENTER

3900 FETTLER PARK DRIVE, DUMFRIES, VA 22025, PRINCE WILLIAM COUNTY

### FOR MORE INFORMATION, PLEASE CONTACT:

MAI VO

**DALLON L. CHENEY** 

mvo@klnb.com 703-268-2722

dcheney@klnb.com 703-268-2703

8065 Leesburg Pike, Suite 700, Tysons, VA 22182

### kinb.com







linkedin.com/company/klnb



**CLICK TO VIEW PROPERTY WEBSITE** 

While we have no reason to doubt the accuracy of any of the