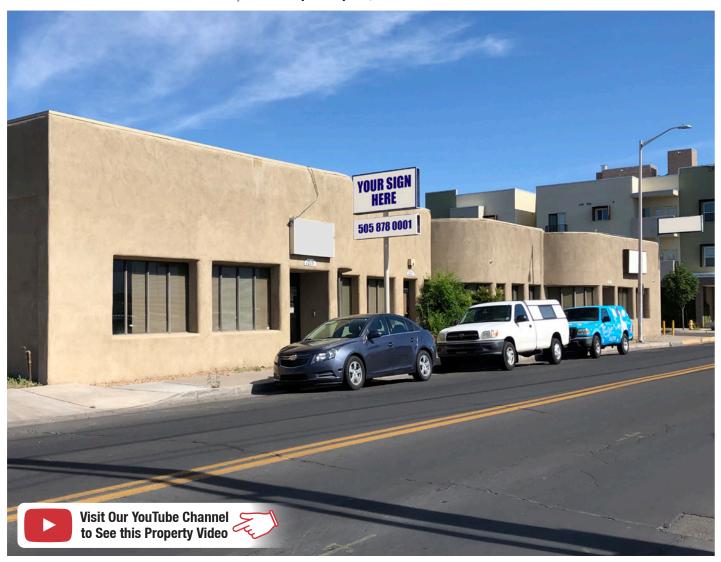

## Downtown Office/Warehouse

REDEVELOPED NEIGHBORHOOD | I-40 ACCESS VIA 6TH ST.

1215-1225 4th St. NW | Albuquerque, NM 87102

SWC 4th St. & Summer Ave. NW

#### PROPERTY HIGHLIGHTS

- Open training/conference room
- Small conference room
- Kitchen
- Multiple hard-wall offices
- 12' clear height
- 1 grade-level roll-up door
- Shared dock well
- Secure parking lot
- Pylon signage on 4th St.
- Backlit building signage