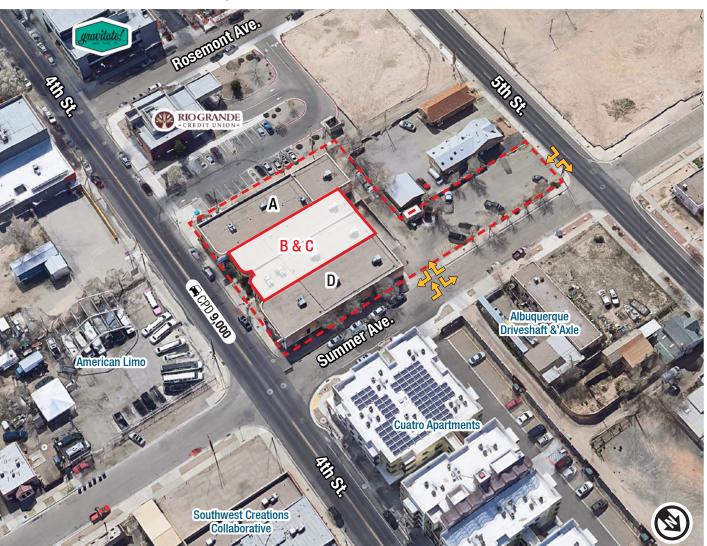

#### **AVAILABLE**

Unit B & C: ±6,715 SF

IDO ZONING MX-M/R-1A

#### **AVAILABLE**

Unit B & C: ±6,715 SF

THE INFORMATION CONTAINED IS BELIEVED RELIABLE. WHILE WE DO NOT DOUBT THE ACCURACY, WE HAVE NOT VERIFIED IT AND MAKE

NO GUARANTEE, WARRANTY OR REPRESENTATION ABOUT IT. IT IS YOUR RESPONSIBILITY TO INDEPENDENTLY CONFIRM ITS ACCURACY AND COMPLETENESS. ANY PROJECTION, OPINION, ASSUMPTION OR ESTIMATED USES ARE FOR EXAMPLE ONLY AND DO NOT REPRESENT THE CURRENT OR FUTURE PERFORMANCE OF THE PROPERTY. THE VALUE OF THIS TRANSACTION TO YOU DEPENDS ON MANY FACTORS WHICH SHOULD BE EVALUATED BY YOUR TAX, FINANCIAL, AND LEGAL COUNSEL. YOU AND YOUR COUNSEL SHOULD CONDUCT A CAREFUL INDEPENDENT INVESTIGATION OF THE PROPERTY TO DETERMINE THAT IT IS SUITABLE TO YOUR NEEDS.