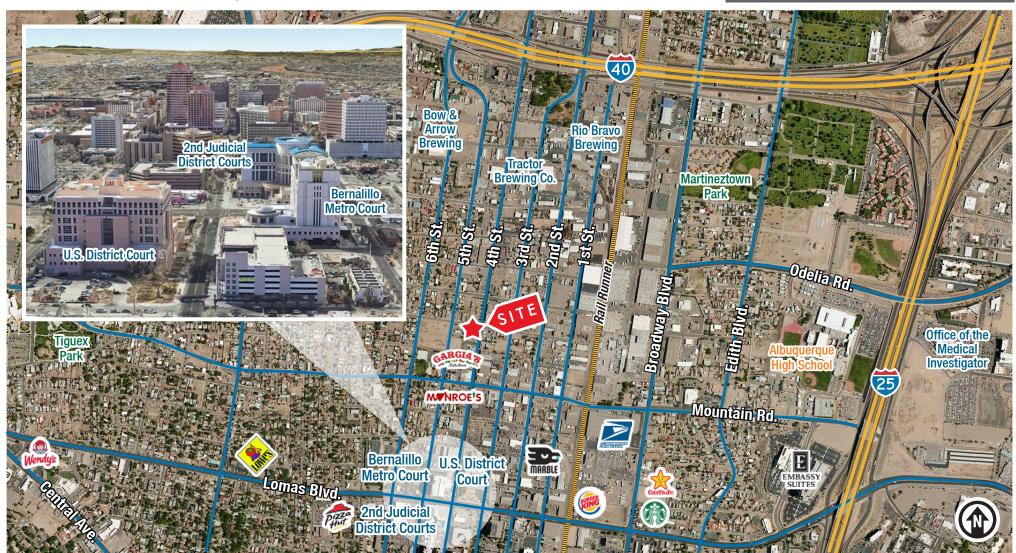

# Downtown Office/Warehouse

REDEVELOPED NEIGHBORHOOD | I-40 ACCESS VIA 6TH ST.

1215-1225 4th St. NW | Albuquerque, NM 87102

LOCATION

NO GUARANTEE, WARRANTY OR REPRESENTATION ABOUT IT. IT IS YOUR RESPONSIBILITY TO INDEPENDENTLY CONFIRM ITS ACCURACY AND COMPLETENESS. ANY PROJECTION, OPINION, ASSUMPTION OR ESTIMATED USES ARE FOR EXAMPLE ONLY AND DO NOT REPRESENT THE CURRENT OR FUTURE PERFORMANCE OF THE PROPERTY. THE VALUE OF THIS TRANSACTION TO YOU DEPENDS ON MANY FACTORS WHICH SHOULD BE EVALUATED BY YOUR TAX, FINANCIAL, AND LEGAL COUNSEL. YOU AND YOUR COUNSEL SHOULD CONDUCT A CAREFUL INDEPENDENT INVESTIGATION OF THE PROPERTY TO DETERMINE THAT IT IS SUITABLE TO YOUR NEEDS.