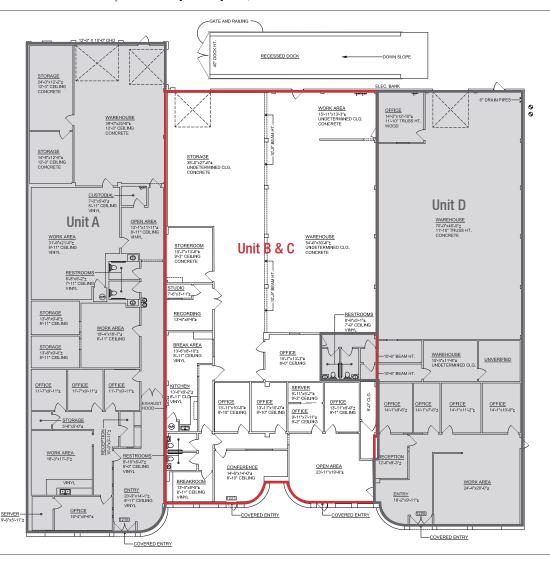

# Downtown Office/Warehouse

REDEVELOPED NEIGHBORHOOD | I-40 ACCESS VIA 6TH ST.

1215-1225 4th St. NW | Albuquerque, NM 87102

**FLOOR PLAN** 

#### **AVAILABLE**

Unit B & C: ±6,715 SF

THE INFORMATION CONTAINED IS BELIEVED RELIABLE. WHILE WE DO NOT DOUBT THE ACCURACY, WE HAVE NOT VERIFIED IT AND MAKE

NO GUARANTEE, WARRANTY OR REPRESENTATION ABOUT IT. IT IS YOUR RESPONSIBILITY TO INDEPENDENTLY CONFIRM ITS ACCURACY AND COMPLETENESS. ANY PROJECTION, OPINION, ASSUMPTION OR ESTIMATED USES ARE FOR EXAMPLE ONLY AND DO NOT REPRESENT THE CURRENT OR FUTURE PERFORMANCE OF THE PROPERTY. THE VALUE OF THIS TRANSACTION TO YOU DEPENDS ON MANY FACTORS WHICH SHOULD BE EVALUATED BY YOUR TAX, FINANCIAL, AND LEGAL COUNSEL. YOU AND YOUR COUNSEL SHOULD CONDUCT A CAREFUL INDEPENDENT INVESTIGATION OF THE PROPERTY TO DETERMINE THAT IT IS SUITABLE TO YOUR NEEDS.