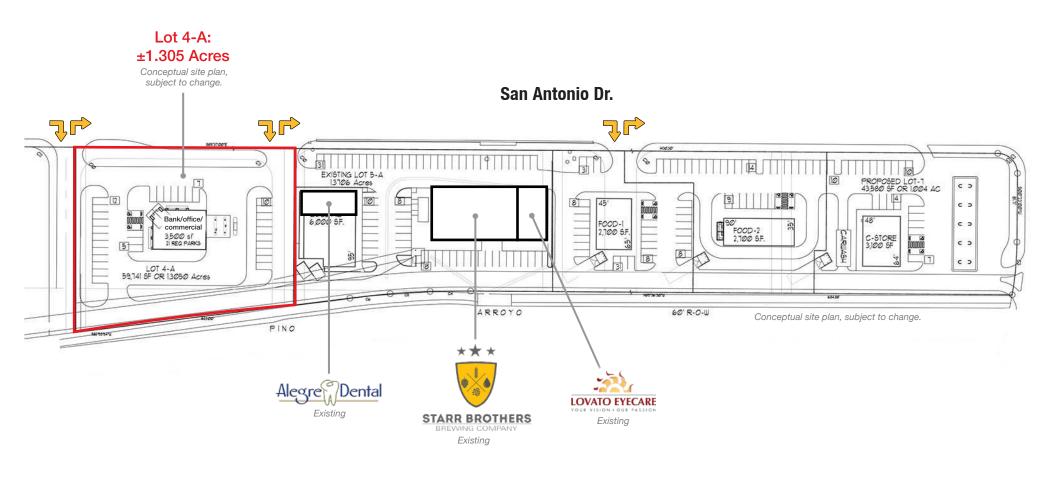

### San Antonio Commons Pad Site PREMIER SITE IN GROWING SAN ANTONIO DR. TRADE AREA

5700 San Antonio Dr. NE | Albuquerque, NM 87109

SITE PLAN