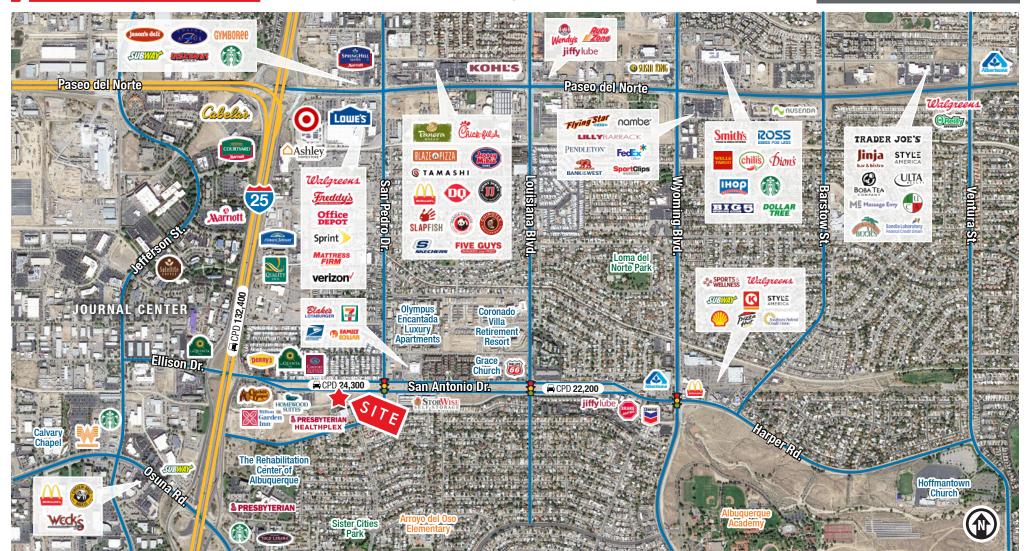

### OTHER RETAILERS INCLUDE:

For more information:

## San Antonio Commons Pad Site PREMIER SITE IN GROWING SAN ANTONIO DR. TRADE AREA

5700 San Antonio Dr. NE | Albuquerque, NM 87109

TRADE AREA