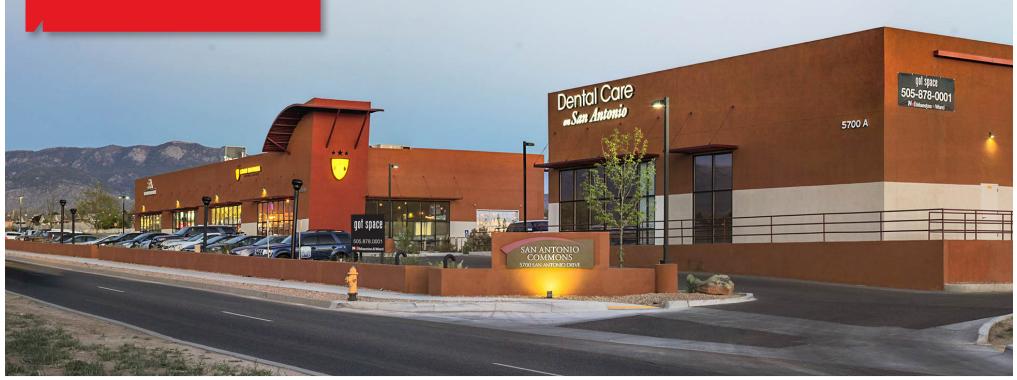

# San Antonio Commons Pad Site

5700 San Antonio Dr. NE | Albuquerque, NM 87109

### IN AN UNDERSERVED NORTHEAST HEIGHTS CORRIDOR JUST OFF I-25

| Sale Price | \$11.00/SF As Is<br>\$25.00/SF Remediated |
|------------|-------------------------------------------|
| Lease Rate | See Advisor                               |
| Available  | Lot 4-A: ±1.305 Acres                     |
| IDO Zoning | MX-L, Low Intensity                       |
|            |                                           |

### **Property Highlights**

505 878 0001

gotspaceusa.com

- Would consider to lease as office space
- Near Journal Center #2 daytime population
- Near the large, newly-developed Olympus Encantada luxury apartments
- Near state government office complexes
- Underserved corridor in the affluent Far NE Heights