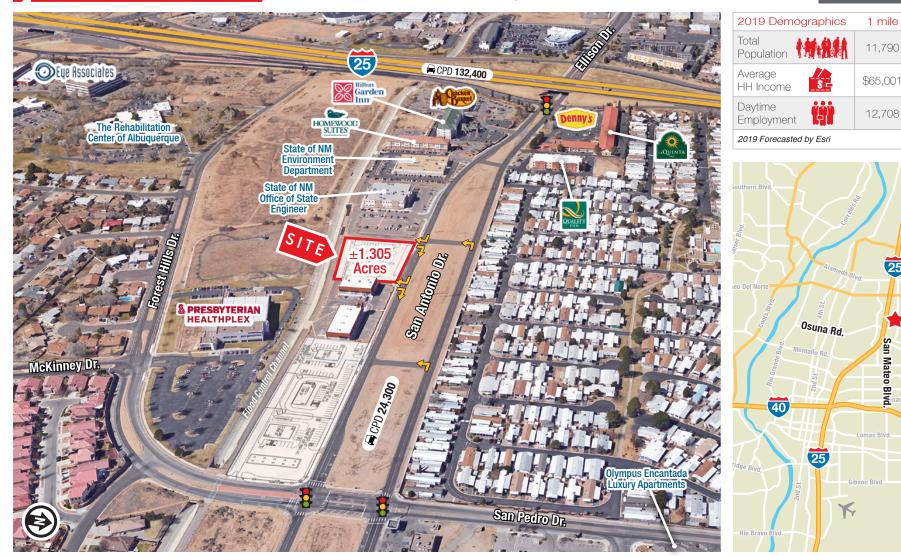

# San Antonio Commons Pad Site PREMIER SITE IN GROWING SAN ANTONIO DR. TRADE AREA

5700 San Antonio Dr. NE | Albuquerque, NM 87109

### LOCATION

3 mile

98,181

\$80,458

80,522

Paseo Del Norte

40

25

San Mateo

Blvd

5 mile

213,925

\$79,632

160,374