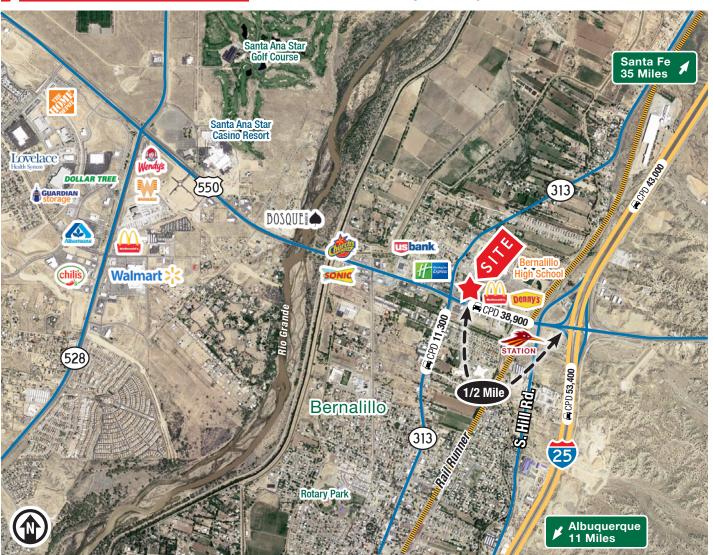

# Last Available Retail Space

THRIVING BERNALILLO RETAIL CENTER ON BUSY CORRIDOR

140-180 U.S. Hwy. 550 | Bernalillo, NM 87001

# Last Available Retail Space

THRIVING BERNALILLO RETAIL CENTER ON BUSY CORRIDOR

140-180 U.S. Hwy. 550 | Bernalillo, NM 87001

NEQ U.S. Hwy. 550 & Camino del Pueblo