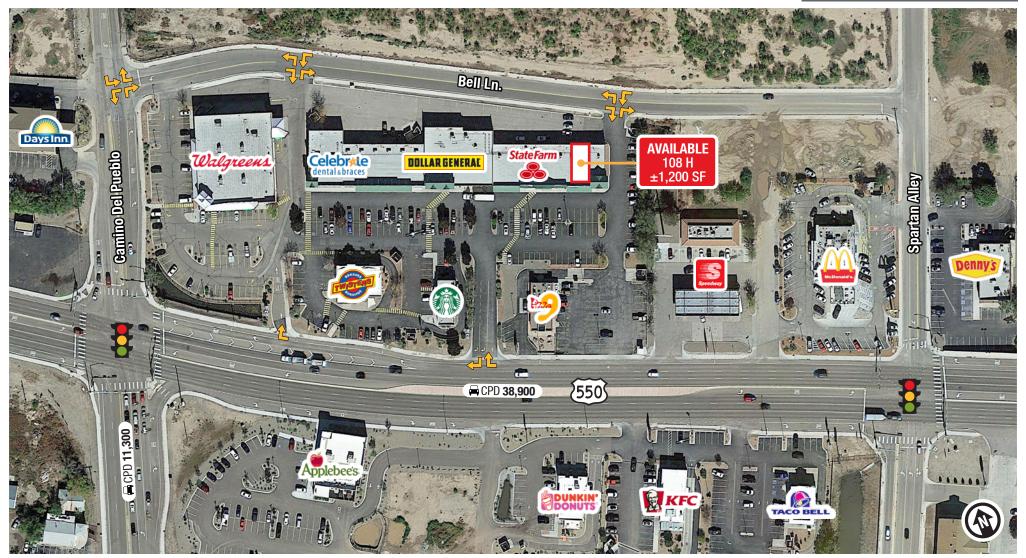

# Last Available Retail Space

THRIVING BERNALILLO RETAIL CENTER ON BUSY CORRIDOR

140-180 U.S. Hwy. 550 | Bernalillo, NM 87001

SITE PLAN

Randall Parish

randall@gotspaceusa.com 505 338 4110 Isaac Romero isaac@gotspaceusa.com

#### **Available**

Suite H: ±1,200 SF