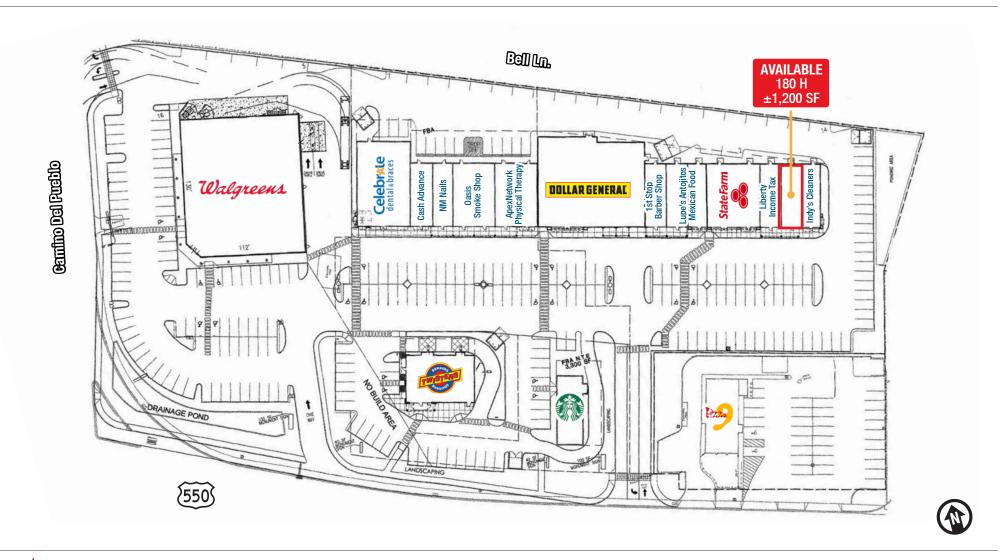

# Last Available Retail Space

THRIVING BERNALILLO RETAIL CENTER ON BUSY CORRIDOR

140-180 U.S. Hwy. 550 | Bernalillo, NM 87001

SITE PLAN

Randall Parish

randall@gotspaceusa.com 505 338 4110 Isaac Romero isaac@gotspaceusa.com

#### **Available**

Suite H: ±1,200 SF

### **Property Highlights**

- High-traffic center positioned on a river crossing
- 50,200 cars per day at intersection
- Growing retail corridor in underserved market
- Strong mix of national and local tenants
- Great visibility from U.S. Hwy. 550
- Ample parking
- Electronic signage available on monument sign
- Half-mile from I-25