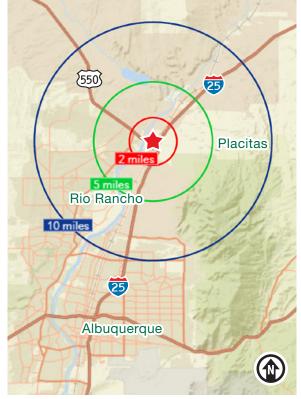

### **DEMOGRAPHICS**

| 2019 Demographics       | 1 mile   | 5 mile   | 10 mile  |
|-------------------------|----------|----------|----------|
| Total Population        | 11,115   | 34,839   | 131,456  |
| Average HH Income       | \$62,653 | \$80,239 | \$85,237 |
| Daytime<br>Employment   | 6,114    | 8,873    | 42,766   |
| 2019 Forecasted by Esri |          |          |          |