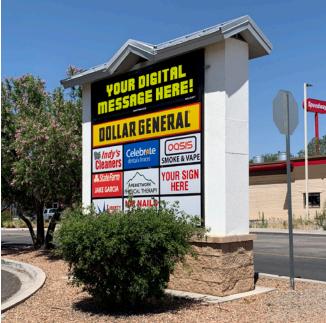

### **Property Highlights**

- High-traffic center positioned on a river crossing
- 50,200 cars per day at intersection
- Growing retail corridor in underserved market
- Strong mix of national and local tenants
- Great visibility from U.S. Hwy. 550
- Ample parking
- Electronic signage available on monument sign
- Half-mile from I-25

# Last Available Retail Space

THRIVING BERNALILLO RETAIL CENTER ON BUSY CORRIDOR

140-180 U.S. Hwy. 550 | Bernalillo, NM 87001

**PHOTOS** 