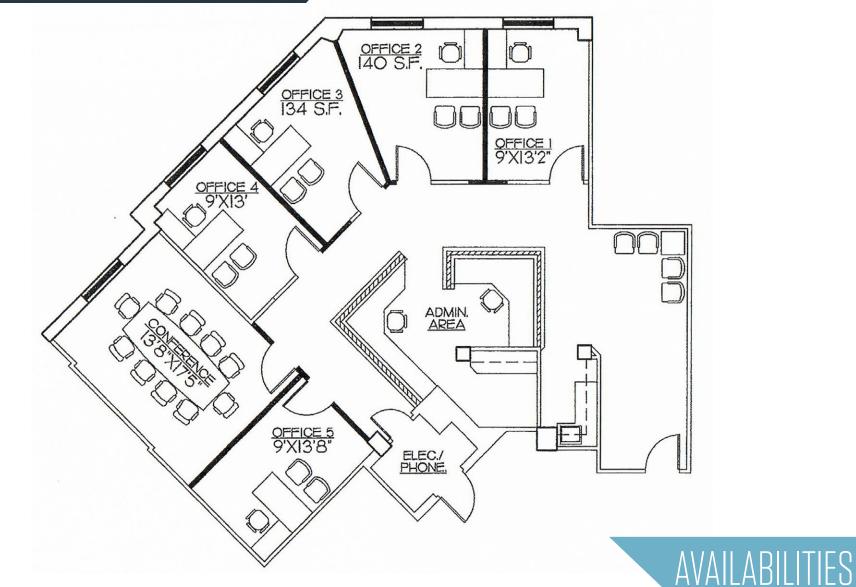

#### • Available Suites: Suite 195: 1,920 RSF

Jesse Schwartzman jschwartzman@klnb.com 443-632-2067

Suite 195 1,920 SF

> David Fritz dfritz@klnb.com 443-574-1410

Steele Stanwick sstanwick@klnb.com 443-574-1420

2330 W. Joppa Road, Lutherville-Timonium, MD 21093 Baltimore County