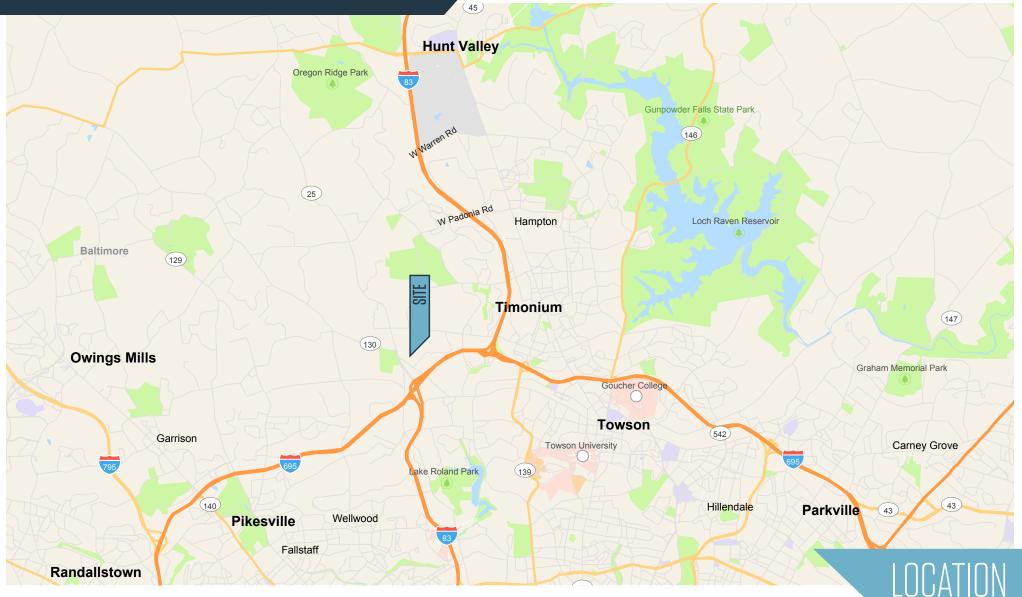

2330 W. Joppa Road, Lutherville-Timonium, MD 21093 Baltimore County

• Walkable amenities include Poulet, Wine Merchant, Stone Mill Bakery, Tarks, banks and other retailers

• Conveniently located 1 mile North of I-695 and I-83 Interchange (exit 23/Falls Road)