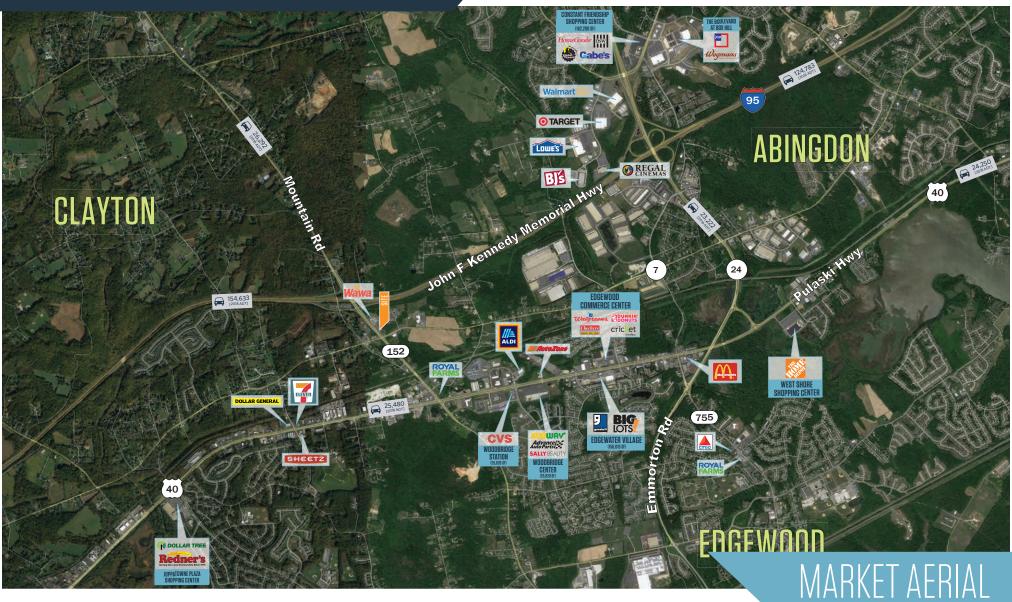

#### NEARBY:

- 1 acre pad site for lease
- Zoning: CI (Commercial Industrial)
- Wide range of retail uses accepted
- Close proximity to strong retail corridor on Pulaski Highway
- Close proximity to dense residential Edgewood/Joppa neighborhoods

TRAFFIC COUNTS | 2018:

Mountain Road (Rt. 152)

26,292 ADT

kInb