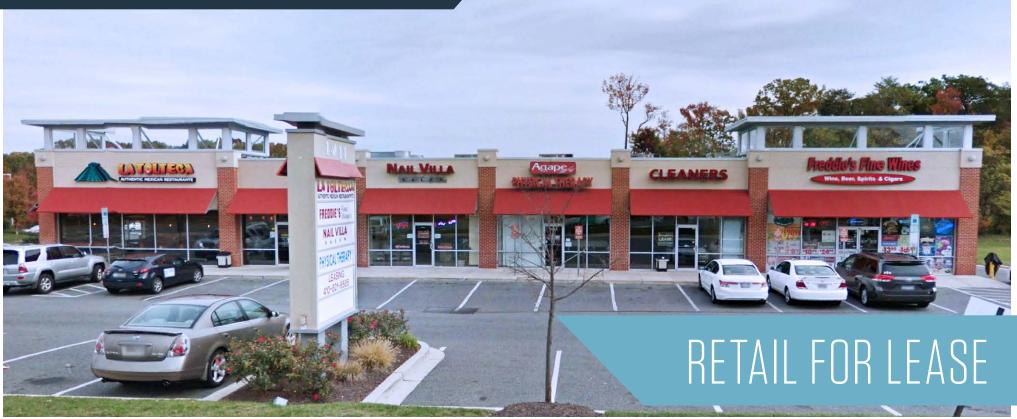

1407-1411 Mountain Rd, Joppa, MD 21085 Harford County

#### NEARBY:

- 1 acre pad site for lease
- Zoning: CI (Commercial Industrial)
- Wide range of retail uses accepted
- Close proximity to strong retail corridor on Pulaski Highway
- Close proximity to dense residential Edgewood/Joppa neighborhoods