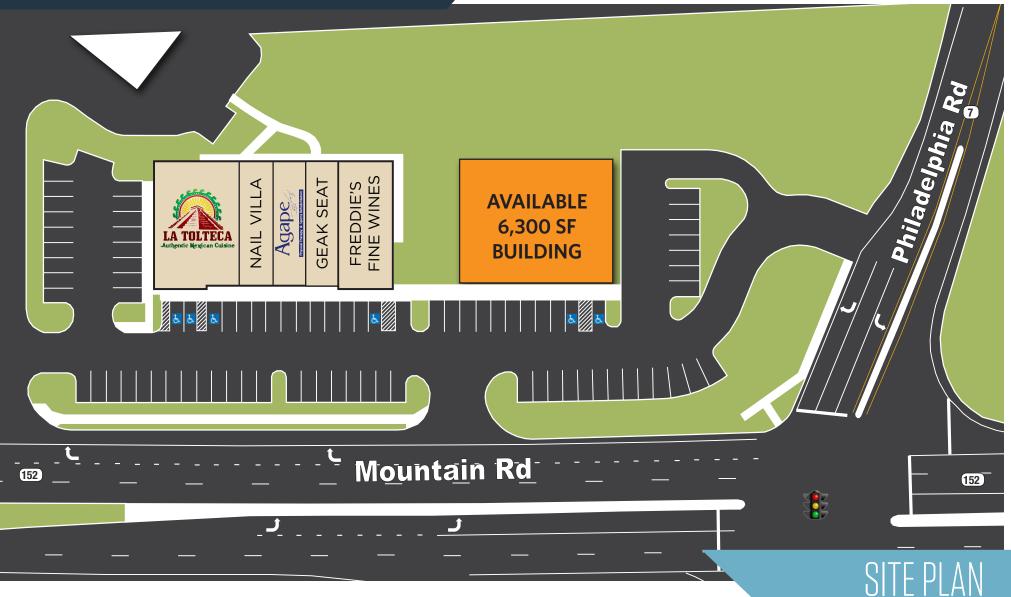

1407-1411 Mountain Rd, Joppa, MD 21085 Harford County

#### NEARBY:

- 1 acre pad site for lease
- Zoning: CI (Commercial Industrial)
- Wide range of retail uses accepted
- Close proximity to strong retail corridor on Pulaski Highway
- Close proximity to dense residential Edgewood/Joppa neighborhoods

#### **AVAILABLE SPACE** 1 acre pad site DEMOGRAPHICS | 2020: 3-MILE 5-MILE Population 1,187 46,164 98,211 **Daytime Population** 799 11.642 24,905 Households 485 17.637 36.226 Average HH Income \$88,839 \$86,127 \$104,794 CLICK TO DOWNLOAD DEMOGRAPHIC REPORT