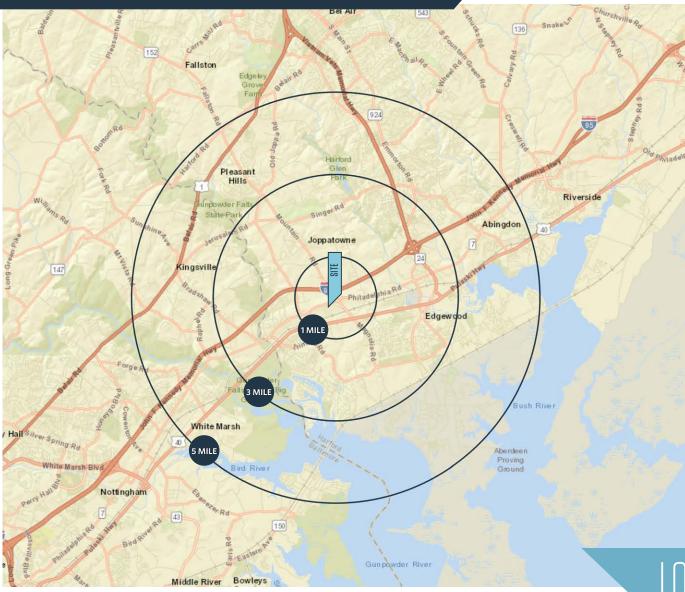

#### **AVAILABLE SPACE** 1 acre pad site DEMOGRAPHICS | 2020: 3-MILE 5-MILE Population 1,187 46,164 98,211 **Daytime Population** 799 11.642 24,905 Households 485 17.637 36.226 Average HH Income \$88,839 \$86,127 \$104,794 CLICK TO DOWNLOAD DEMOGRAPHIC REPORT

#### LOCATION & DEMOGRAPHICS

Joe Mekulski jmekulski@klnb.com 443-632-1343

100 West Road, Suite 505 Towson, MD 21204 **klnb.com** 

1407-1411 Mountain Rd, Joppa, MD 21085 Harford County

Joe Mekulski jmekulski@klnb.com 443-632-1343