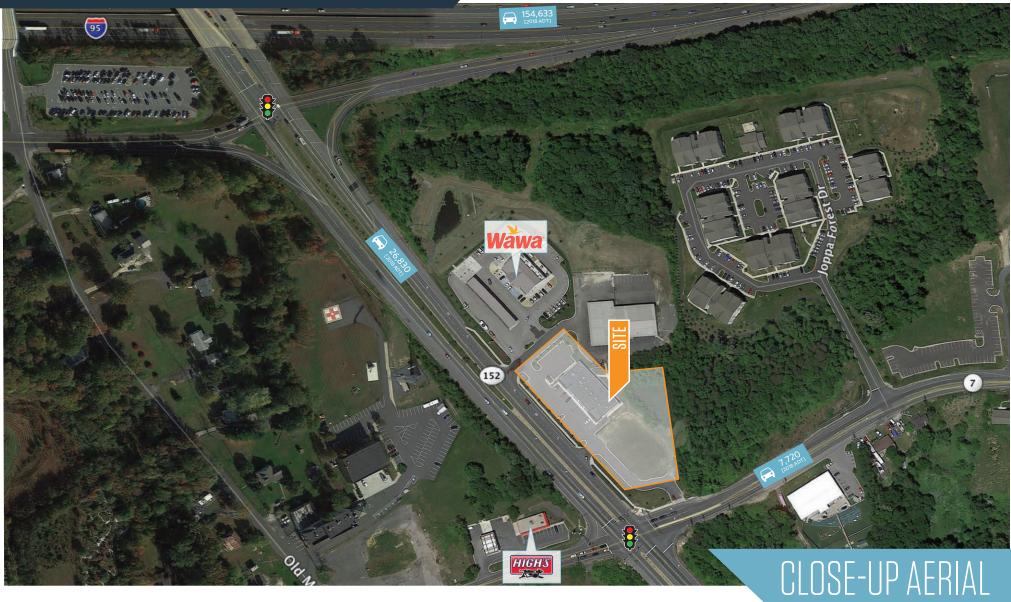

#### NEARBY:

- 1 acre pad site for lease
- Zoning: CI (Commercial Industrial)
- Wide range of retail uses accepted
- Close proximity to strong retail corridor on Pulaski Highway
- Close proximity to dense residential Edgewood/Joppa neighborhoods

TRAFFIC COUNTS | 2018:

Mountain Road (Rt. 152)

26,292 ADT

kInb