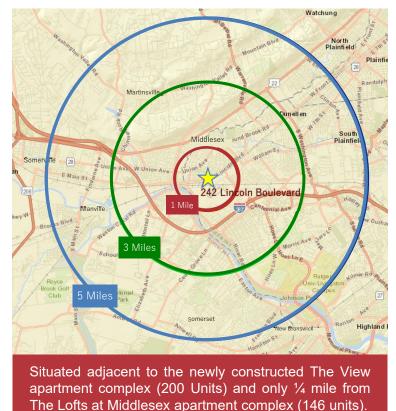

1315 Stelton Road Piscataway, NJ 08854 732 985 3000 | naidb.com

**Area Demographics** 

1 Mile

3 Miles

5 Miles

Marc Shein Senior Vice President 732 985 3000 ext. 212

mshein@naidb.com

242 Lincoln Boulevard Middlesex, New Jersey

±36,400 Sq. Ft. **Newly Renovated Supermarket** 

Space Available

╢╢

19,507

125,945

293,900

Matthew DiLeo Associate

For Further Information, Please Contact Exclusive Broker:

mdileo@naidb.com

6,818

40,384

95,643

Robert V. DiLeo Associate 732 985 3000 ext. 230 732 985 3000 ext. 207 rvdileo@naidb.com

\$103,241

\$101,015

\$102,175