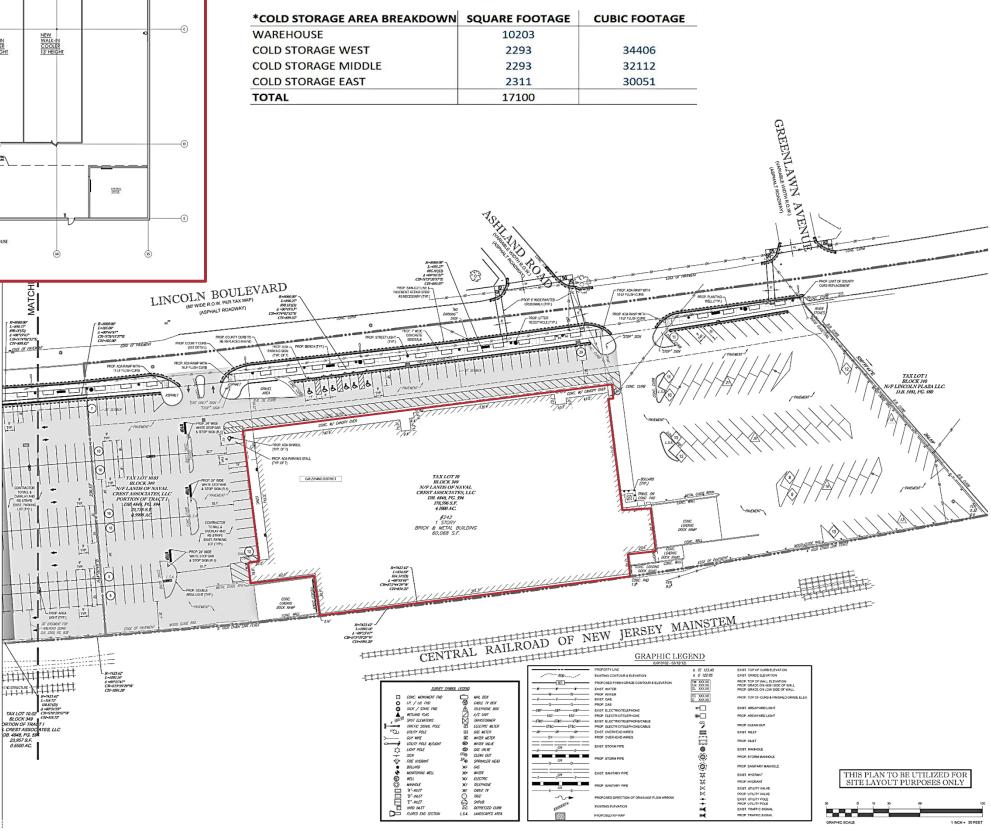

Robert V. DiLeo Associate

732 985 3000 ext. 207 rvdileo@naidb.com

| AREA                            | SQUARE FOOTAGE |
|---------------------------------|----------------|
| SUPERMARKET SPACE               | 36400          |
| OFFICE SPACE SUPERMARKET 2ND FL | 6300           |
| PHARMACY                        | 335            |
| COLD STORAGE AREA*              | 17100          |
| OFFICE SPACE                    | 3500           |
| LIQUOR STORE                    | 6115           |
| TOTAL                           | 69750          |

| TOTAL               | 17100 |
|---------------------|-------|
| COLD STORAGE EAST   | 2311  |
| COLD STORAGE MIDDLE | 2293  |
| COLD STORAGE WEST   | 2293  |
| WAREHOUSE           | 10203 |
|                     |       |