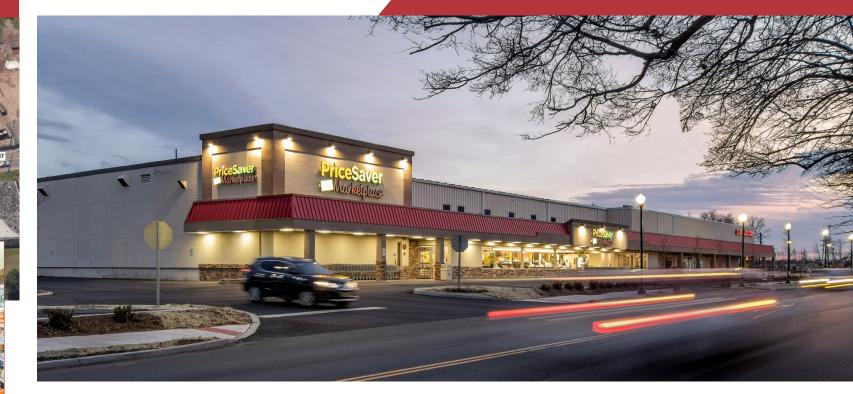

### FOR LEASE **Retail Shopping Center**

# 242 Lincoln Boulevard

Middlesex, New Jersey

#### **PROPERTY FEATURES**

- ±69,750 sq. ft. retail shopping center available for lease
- Newly renovated (2018)
- Vacant ±54,000 sq. ft. supermarket space features 36,400 sq. ft. retail space including fully built out pharmacy, 6,897 sq. ft. cold storage area, 10,203 sq. ft. dry storage area, 7 loading docks and compactor pad
- 6,000 sq. ft. currently leased to liquor store
- Situated on 3.90 acres providing ample parking (200<sup>+</sup> spaces)
- Good traffic count (12,000 vehicles per day)
- Strong demographics
- Located on heavily travelled commuter corridor