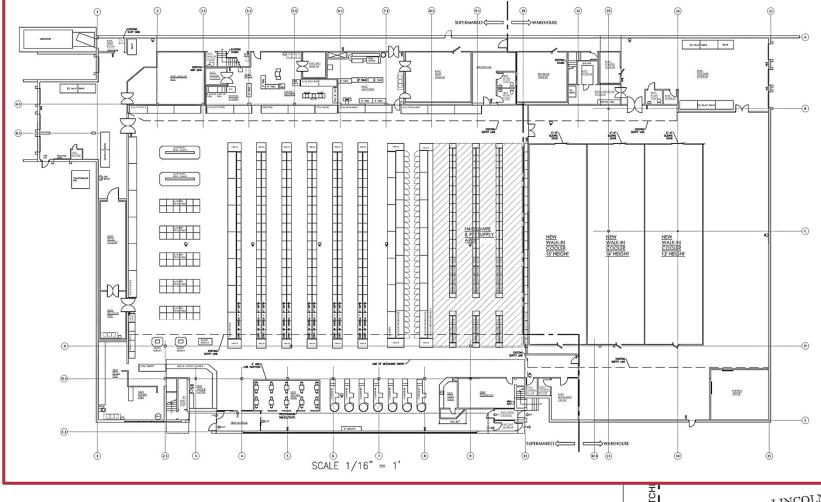

#### **PROPERTY FEATURES**

- ±69,750 sq. ft. retail shopping center available for lease
- Newly renovated (2018)
- Vacant ±54,000 sq. ft. supermarket space features 36,400 sq. ft. retail space including fully built out pharmacy, 6,897 sq. ft. cold storage area, 10,203 sq. ft. dry storage area, 7 loading docks and compactor pad
- 6,000 sq. ft. currently leased to liquor store
- Situated on 3.90 acres providing ample parking (200<sup>+</sup> spaces)
- Good traffic count (12,000 vehicles per day)
- Strong demographics
- Located on heavily travelled commuter corridor

Robert V. DiLeo Associate

732 985 3000 ext. 207 rvdileo@naidb.com

| AREA                            | SQUARE FOOTAGE |
|---------------------------------|----------------|
| SUPERMARKET SPACE               | 36400          |
| OFFICE SPACE SUPERMARKET 2ND FL | 6300           |
| PHARMACY                        | 335            |
| COLD STORAGE AREA*              | 17100          |
| OFFICE SPACE                    | 3500           |
| LIQUOR STORE                    | 6115           |
| TOTAL                           | 69750          |

| TOTAL               | 17100 |
|---------------------|-------|
| COLD STORAGE EAST   | 2311  |
| COLD STORAGE MIDDLE | 2293  |
| COLD STORAGE WEST   | 2293  |
| WAREHOUSE           | 10203 |
|                     |       |