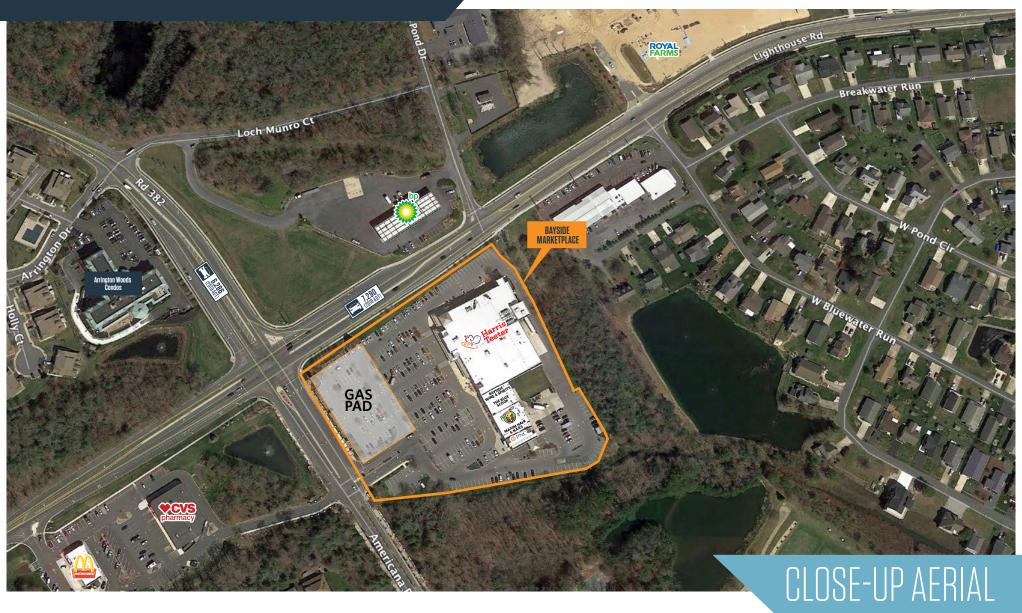

31221 Americana Parkway, Selbyville, DE 19975 **Sussex County** 











AVAILABLE

- Harris Teeter, Starbucks and PNC Bank.
- 1,800 SF Pad Site Available.
- Located at the entrance to Bayside community with over 1,200 homes.
- Just steps from the Freeman Stage with 60 annual events and an estimated 50,000 annual visitors.



31221 Americana Parkway, Selbyville, DE 19975 Sussex County





31221 Americana Parkway, Selbyville, DE 19975 Sussex County





31221 Americana Parkway, Selbyville, DE 19975 Sussex County





31221 Americana Parkway, Selbyville, DE 19975 Sussex County



SITE PLAN



31221 Americana Parkway, Selbyville, DE 19975 **Sussex County** 

#### CLICK TO VIEW PROPERTY WEBSITE

For More Information, Please Contact:

#### Melissa Welch

mwelch@klnb.com 703-268-2704

8065 Leesburg Pike, Suite 700 Tysons, VA 22182

#### klnb.com





@KLNBLLC



linkedin.com/company/klnb



instagram.com/klnbllc

While we have no reason to doubt the accuracy of any of the information supplied, we cannot, and do not, guarantee its accuracy. All information should be independently verified prior to a purchase or lease of the property. We are not responsible for errors, omissions, misuse, or misinterpretation of information contained herein and make no warranty of any kind, express or implied, with respect