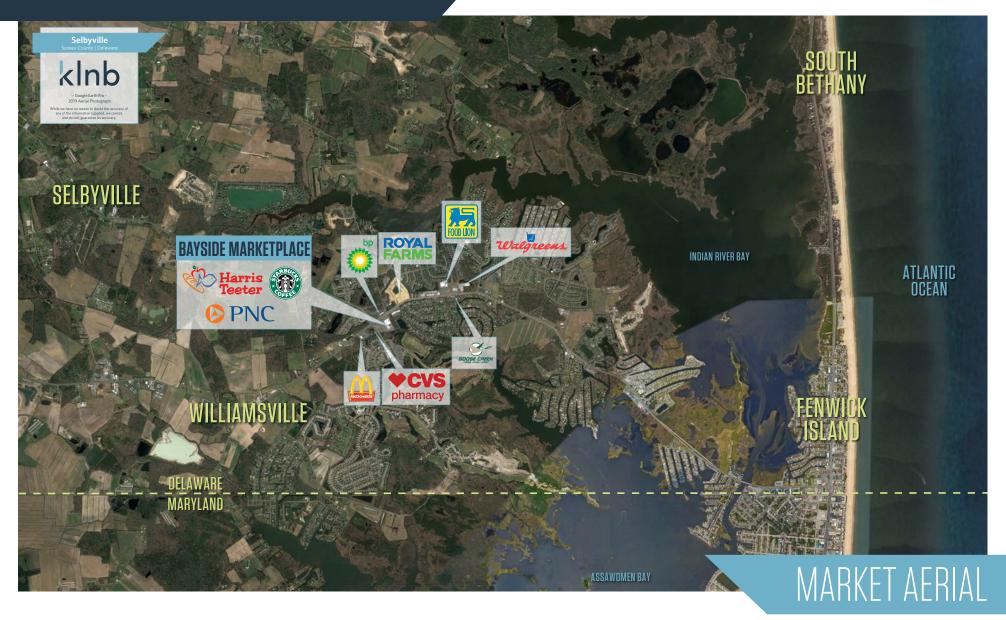

31221 Americana Parkway, Selbyville, DE 19975 Sussex County

31221 Americana Parkway, Selbyville, DE 19975 Sussex County

31221 Americana Parkway, Selbyville, DE 19975 Sussex County

31221 Americana Parkway, Selbyville, DE 19975 Sussex County