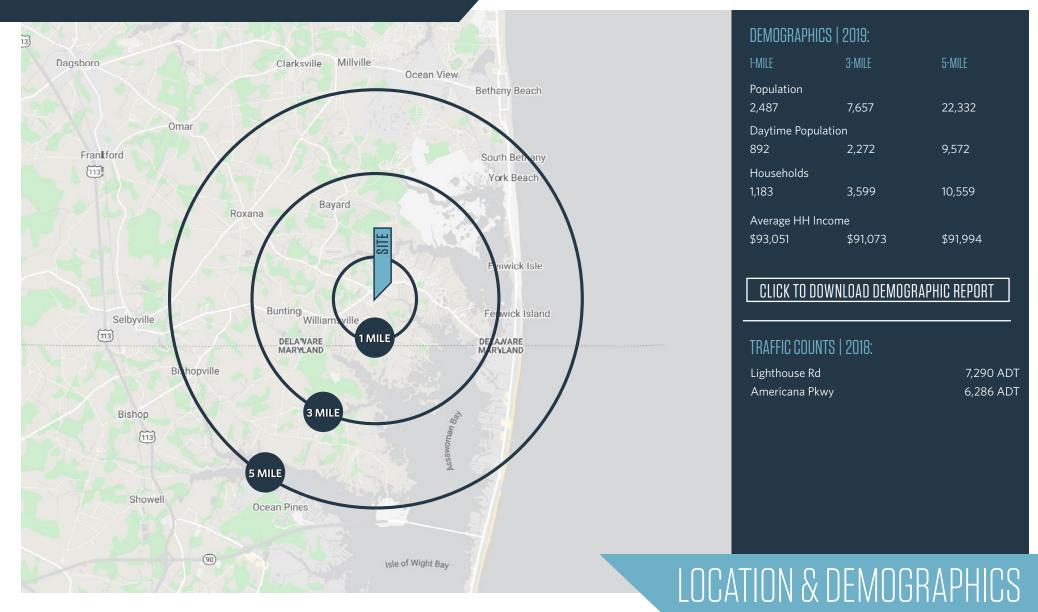

31221 Americana Parkway, Selbyville, DE 19975 Sussex County

31221 Americana Parkway, Selbyville, DE 19975 Sussex County

31221 Americana Parkway, Selbyville, DE 19975 Sussex County

31221 Americana Parkway, Selbyville, DE 19975 Sussex County