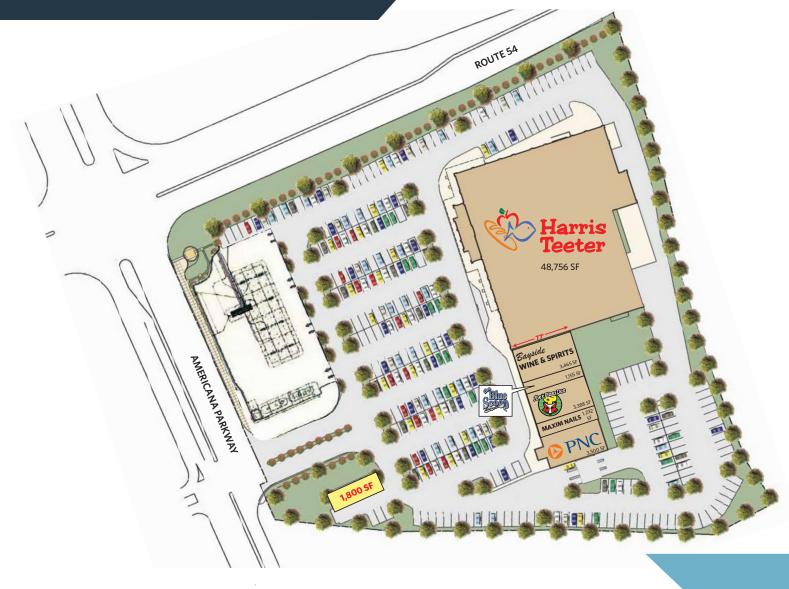

31221 Americana Parkway, Selbyville, DE 19975 **Sussex County** 











AVAILABLE

- Harris Teeter, Starbucks and PNC Bank.
- 1,800 SF Pad Site Available.
- Located at the entrance to Bayside community with over 1,200 homes.
- Just steps from the Freeman Stage with 60 annual events and an estimated 50,000 annual visitors.



31221 Americana Parkway, Selbyville, DE 19975 Sussex County





31221 Americana Parkway, Selbyville, DE 19975 Sussex County





31221 Americana Parkway, Selbyville, DE 19975 Sussex County





31221 Americana Parkway, Selbyville, DE 19975 Sussex County



SITE PLAN



31221 Americana Parkway, Selbyville, DE 19975 **Sussex County** 

#### CLICK TO VIEW PROPERTY WEBSITE

For More Information, Please Contact:

#### Melissa Welch

mwelch@klnb.com 703-268-2704

8065 Leesburg Pike, Suite 700 Tysons, VA 22182

#### klnb.com





@KLNBLLC



linkedin.com/company/klnb



instagram.com/klnbllc

While we have no reason to doubt the accuracy of any of the information supplied, we cannot, and do not, guarantee its accuracy. All information should be independently verified prior to a purchase or lease of the property. We are not responsible for errors, omissions, misuse, or misinterpretation of information contained herein and make no warranty of any kind, express or implied, with respect to the property or any other matters.