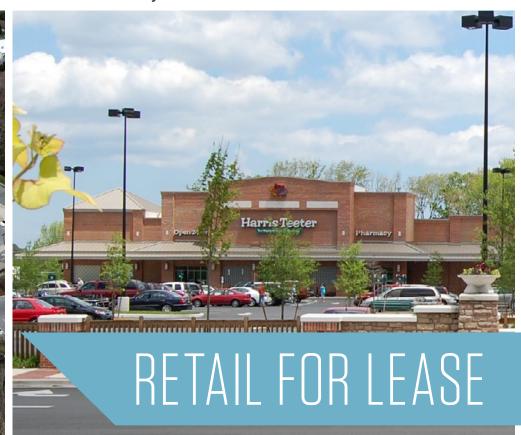

31221 Americana Parkway, Selbyville, DE 19975 **Sussex County** 

AVAILABLE

- Harris Teeter, Starbucks and PNC Bank.
- 1,800 SF Pad Site Available.
- Located at the entrance to Bayside community with over 1,200 homes.
- Just steps from the Freeman Stage with 60 annual events and an estimated 50,000 annual visitors.