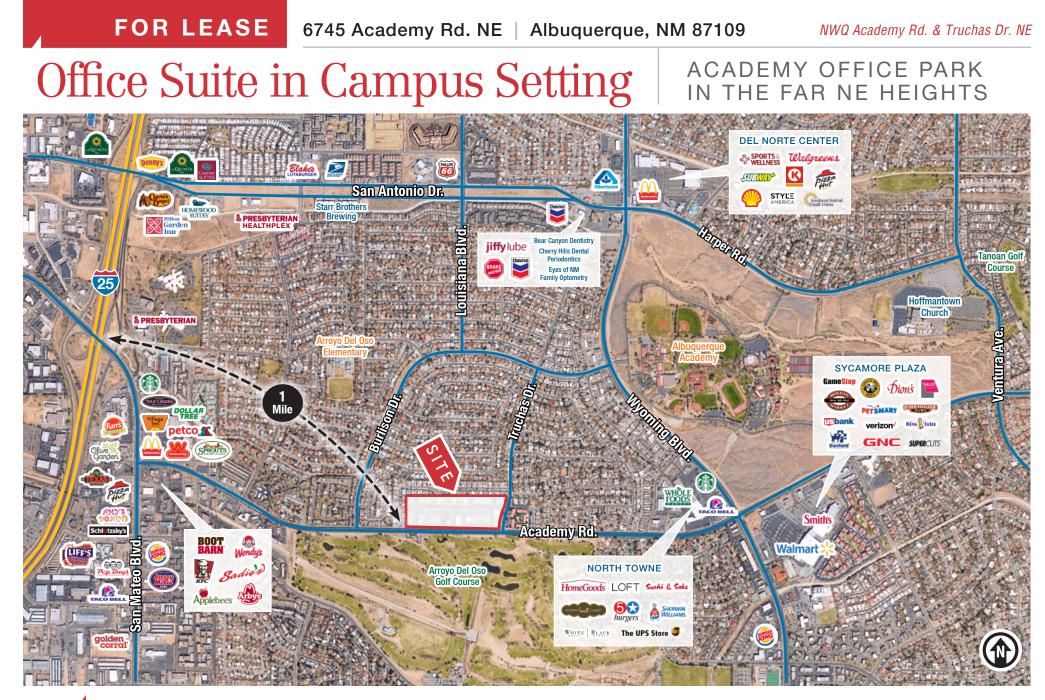

### **PROPERTY HIGHLIGHTS**

- Nicely built-out suite
- In-suite restrooms
- Windowed offices
- Located directly north of Arroyo del Oso Golf Course
- Garden office park campus
- Easy access to I-25

Lisa Mercer