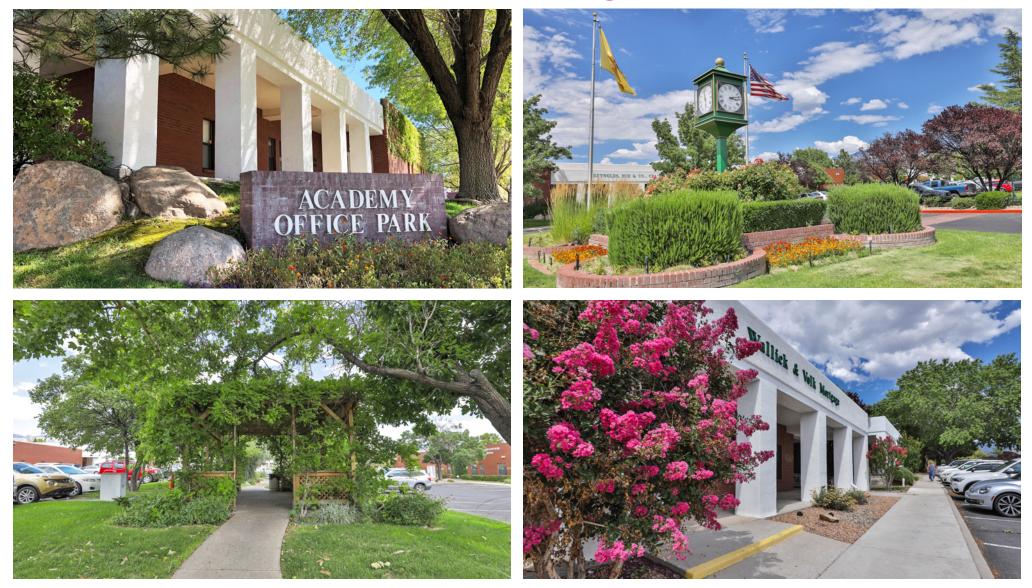

# Office Suite in Campus Setting

**N**Globa

OF THE YEAI

**N**SunVista

6801 Jefferson NE | Suite 200 | Albuquerque, NM 87109

505 878 0001 sunvista.com f in 🗹 🛅

## LEASE RATE

ACADEMY OFFICE PARK

IN THE FAR NE HEIGHTS

 \$13.50/SF Modified Gross Plus \$1.91/SF CAM Tenant pays gas, electric & janitorial 3-5 year lease term

### **PROPERTY HIGHLIGHTS**

- Nicely built-out suite
- In-suite restrooms
- Windowed offices
- Located directly north of Arroyo del Oso Golf Course
- Garden office park campus
- Easy access to I-25

Lisa Mercer