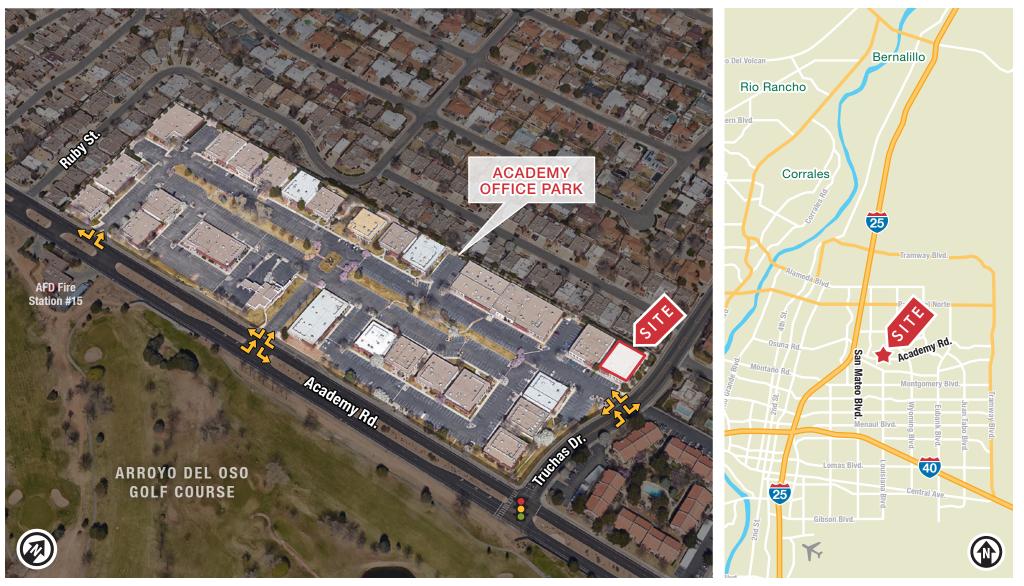

### **PROPERTY HIGHLIGHTS**

- Nicely built-out suite
- In-suite restrooms
- Windowed offices
- Located directly north of Arroyo del Oso Golf Course
- Garden office park campus
- Easy access to I-25

Lisa Mercer