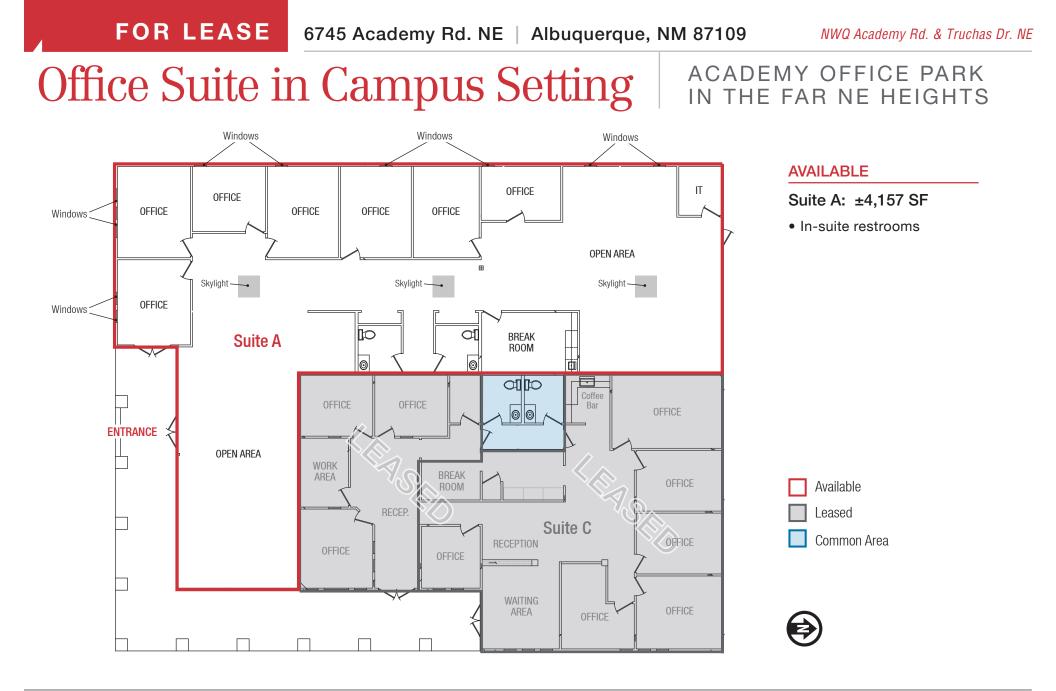

#### AVAILABLE

• Suite A: ±4,157 SF

### **PROPERTY HIGHLIGHTS**

- Nicely built-out suite
- In-suite restrooms
- Windowed offices
- Located directly north of Arroyo del Oso Golf Course
- Garden office park campus
- Easy access to I-25

Lisa Mercer