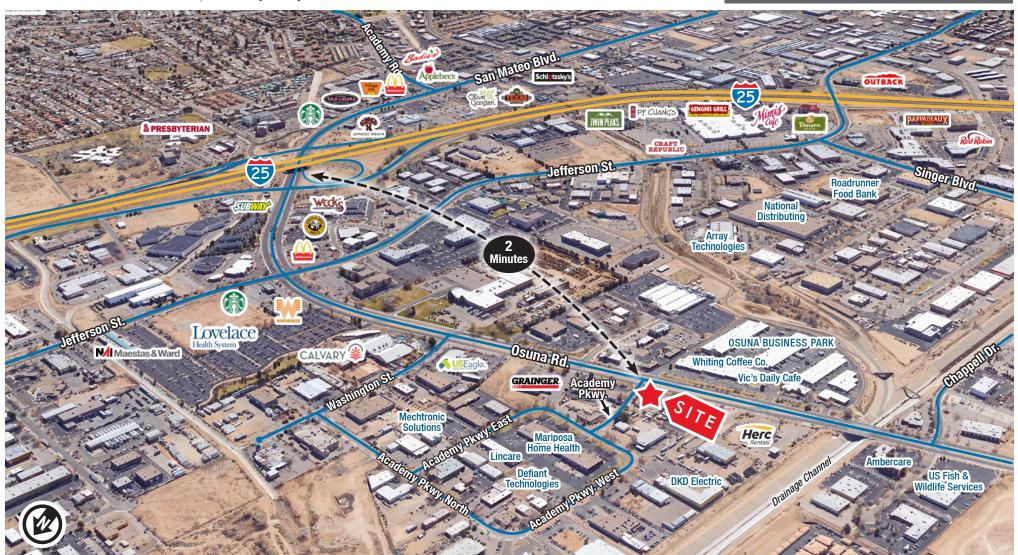

#### LOCATION 2020 Demographics 5 mile Total 4,574 80,178 222,613 Population \(\) Average \$95.911 \$68.570 \$79,829 HH Income Davtime 87,741 179,341 18,756 Employment 2020 Forecasted by Esri

**505 878 0001** sunvista.com

# North I-25 Office Space

GREAT VISIBILITY ON HIGH-TRAFFIC OSUNA RD.

3819 Osuna Rd. NE | Albuquerque, NM 87109

LOCATION

NO GUARANTEE, WARRANTY OR REPRESENTATION ABOUT IT. IT IS YOUR RESPONSIBILITY TO INDEPENDENTLY CONFIRM ITS ACCURACY AND COMPLETENESS. ANY PROJECTION, OPINION, ASSUMPTION OR ESTIMATED USES ARE FOR EXAMPLE ONLY AND DO NOT REPRESENT THE CURRENT OR FUTURE PERFORMANCE OF THE PROPERTY. THE VALUE OF THIS TRANSACTION TO YOU DEPENDS ON MANY FACTORS WHICH SHOULD BE EVALUATED BY YOUR TAX, FINANCIAL, AND LEGAL COUNSEL. YOU AND YOUR COUNSEL SHOULD CONDUCT A CAREFUL INDEPENDENT INVESTIGATION OF THE PROPERTY TO DETERMINE THAT IT IS SUITABLE TO YOUR NEEDS.