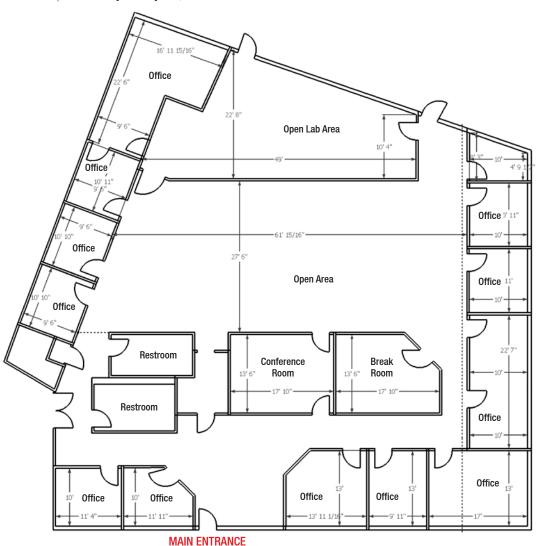

# North I-25 Office Space

GREAT VISIBILITY ON HIGH-TRAFFIC OSUNA RD.

3819 Osuna Rd. NE | Albuquerque, NM 87109

FLOOR PLAN

**AVAILABLE** 

±6,508 SF

NO GUARANTEE, WARRANTY OR REPRESENTATION ABOUT IT. IT IS YOUR RESPONSIBILITY TO INDEPENDENTLY CONFIRM ITS ACCURACY AND COMPLETENESS. ANY PROJECTION, OPINION, ASSUMPTION OR ESTIMATED USES ARE FOR EXAMPLE ONLY AND DO NOT REPRESENT THE CURRENT OR FUTURE PERFORMANCE OF THE PROPERTY. THE VALUE OF THIS TRANSACTION TO YOU DEPENDS ON MANY FACTORS WHICH SHOULD BE EVALUATED BY YOUR TAX, FINANCIAL, AND LEGAL COUNSEL. YOU AND YOUR COUNSEL SHOULD CONDUCT A CAREFUL INDEPENDENT INVESTIGATION OF THE PROPERTY TO DETERMINE THAT IT IS SUITABLE TO YOUR NEEDS.