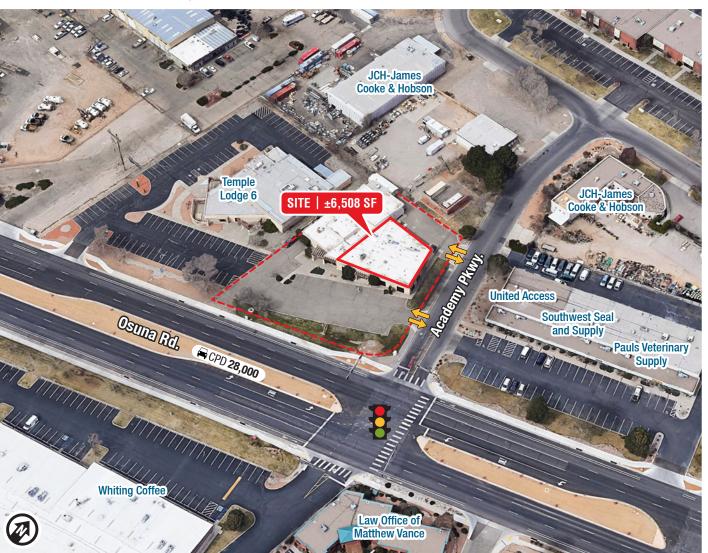

### **Available**

■ Space: ±6,508 SF

**IDO Zoning NR-LM** 

### 3819 Osuna Rd. NE | Albuquerque, NM 87109