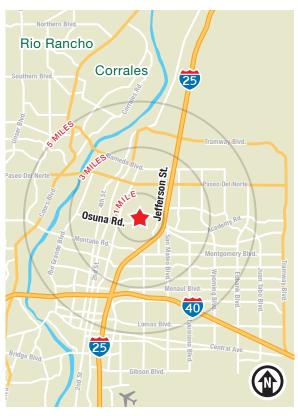

#### LOCATION 2020 Demographics 5 mile Total 4,574 80,178 222,613 Population \(\) Average \$95.911 \$68.570 \$79,829 HH Income Davtime 87,741 179,341 18,756 Employment 2020 Forecasted by Esri

**505 878 0001** sunvista.com

# North I-25 Office Space

GREAT VISIBILITY ON HIGH-TRAFFIC OSUNA RD.

3819 Osuna Rd. NE | Albuquerque, NM 87109

LOCATION

NO GUARANTEE, WARRANTY OR REPRESENTATION ABOUT IT. IT IS YOUR RESPONSIBILITY TO INDEPENDENTLY CONFIRM ITS ACCURACY AND COMPLETENESS. ANY PROJECTION, OPINION, ASSUMPTION OR ESTIMATED USES ARE FOR EXAMPLE ONLY AND DO NOT REPRESENT THE CURRENT OR FUTURE PERFORMANCE OF THE PROPERTY. THE VALUE OF THIS TRANSACTION TO YOU DEPENDS ON MANY FACTORS WHICH SHOULD BE EVALUATED BY YOUR TAX, FINANCIAL, AND LEGAL COUNSEL. YOU AND YOUR COUNSEL SHOULD CONDUCT A CAREFUL INDEPENDENT INVESTIGATION OF THE PROPERTY TO DETERMINE THAT IT IS SUITABLE TO YOUR NEEDS.