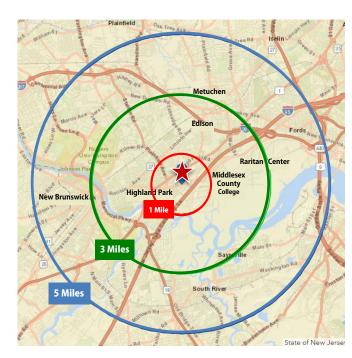

| Demographics         | 1 Mile                  | 3 Miles  | 5 Miles  |
|----------------------|-------------------------|----------|----------|
| Total Population     | 14,341                  | 89,568   | 285,241  |
| Avg Household Income | \$74,247                | \$78,336 | \$76,448 |
| Traffic Count        | 29,082 Vehicles Per Day |          |          |