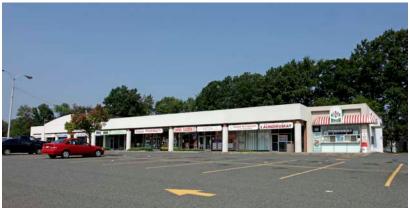

## Edison Shopping Center 2303 Woodbridge Avenue

Edison, New Jersey

## **Property Features**

- 2 Units For Lease
  1,368 Sq. Ft.
  1,500 Sq. Ft.
- Pad Site For Lease
  3,700 Sq. Ft.- Ideal for "Fast Casual" Restaurant
- Excellent retail location
- Strong area demographics and daytime population
- Established local shopping center located along heavily travelled commuter corridor
- Anchored by Family Dollar
- Ample parking
- Immediate availability