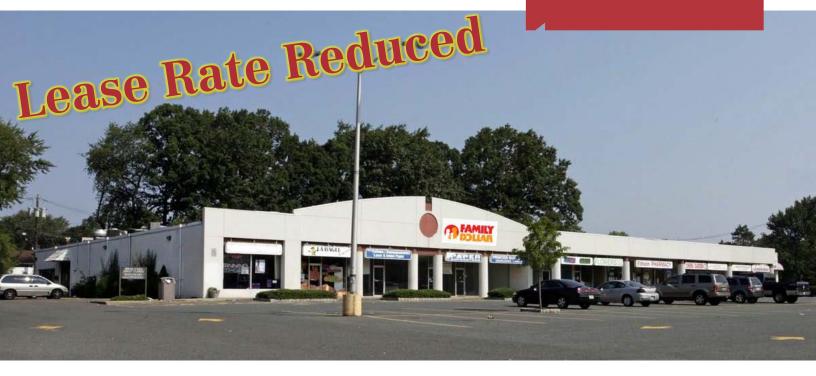

## Edison Shopping Center 2303 Woodbridge Avenue

Edison, New Jersey

## **Property Features**

- 2 Units For Lease
  1,368 Sq. Ft.
  1,500 Sq. Ft.
- Pad Site For Lease
  3,700 Sq. Ft.- Ideal for "Fast Casual" Restaurant
- Excellent retail location
- Strong area demographics and daytime population
- Established local shopping center located along heavily travelled commuter corridor
- Anchored by Family Dollar
- Ample parking
- Immediate availability