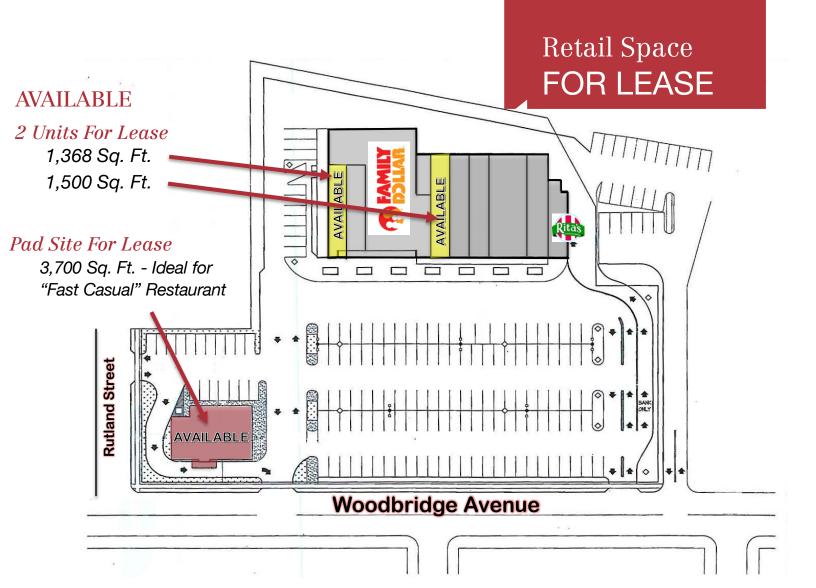

## Retail Space FOR LEASE

## **Property Features**

- 2 Units For Lease
  1,368 Sq. Ft.
  1,500 Sq. Ft.
- Pad Site For Lease
  3,700 Sq. Ft.- Ideal for "Fast Casual" Restaurant
- Excellent retail location
- Strong area demographics and daytime population
- Established local shopping center located along heavily travelled commuter corridor
- Anchored by Family Dollar
- Ample parking
- Immediate availability