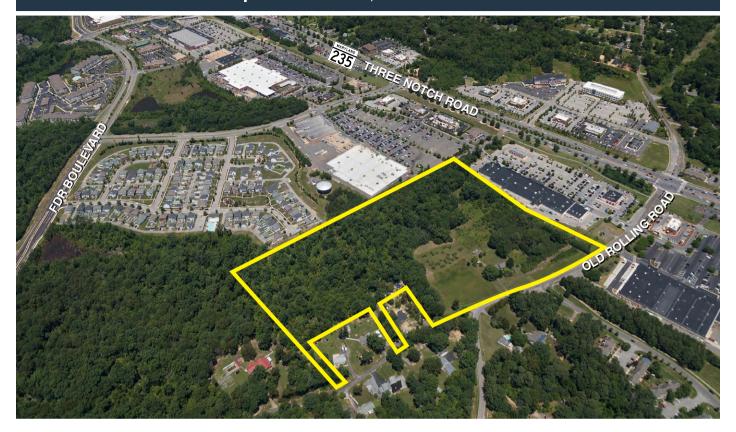

## 22835 OLD ROLLING ROAD

CALIFORNIA, MD

NAI KLNB and Enterprise Reality Services are pleased to offer this unique opportunity to acquire 22835 Old Rolling Road in California, MD.

### **Property Summary:**

- Rare Residential / Mixed Use Opportunity St. Mary's County, MD
- ±22.76 Acres
- Zoning pending to MXM (Medium Intensity Mixed-Use)
- Located at key intersection of Three Notch Road and Old Rolling Road
- ±60,000 cars per day on Three Notch Road